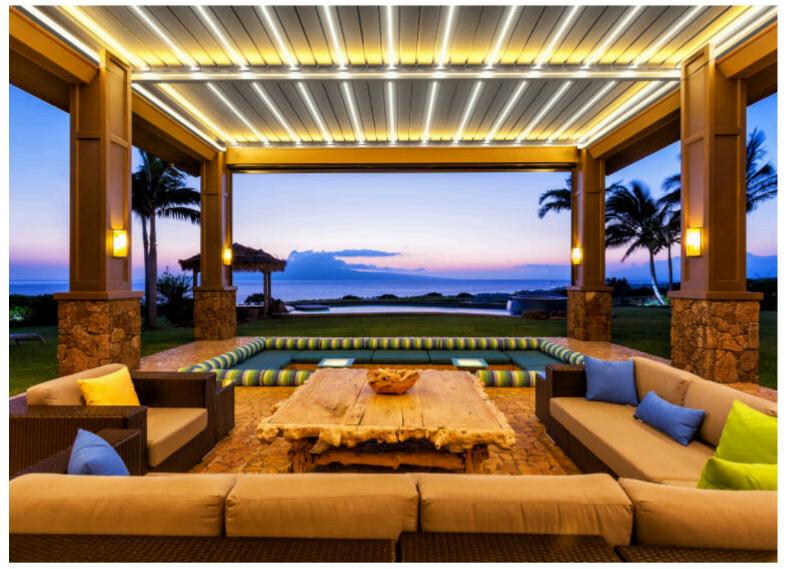

# PERGOLAM

It is a bioclimatic pergola constructed entirely from aluminum profiles. Thanks to its 26cm wide slats, when opened, it allows light and breeze to pass through, creating a greater sense of openness. Its continuous or step-by-step rotation system allows for 0°, 50°, 100°, and 150° rotation. When closed, it is completely airtight, preventing the passage of light and water. All of its components are assembled using a sophisticated connection system with stainless steel parts, high-strength nylon, and specially designed aluminum profiles to ensure no visible screws or cables. It can withstand strong weather changes and winds of 80 km/h (in the Lite version) up to 120 km/h (in the Mega version). WITH POSTS