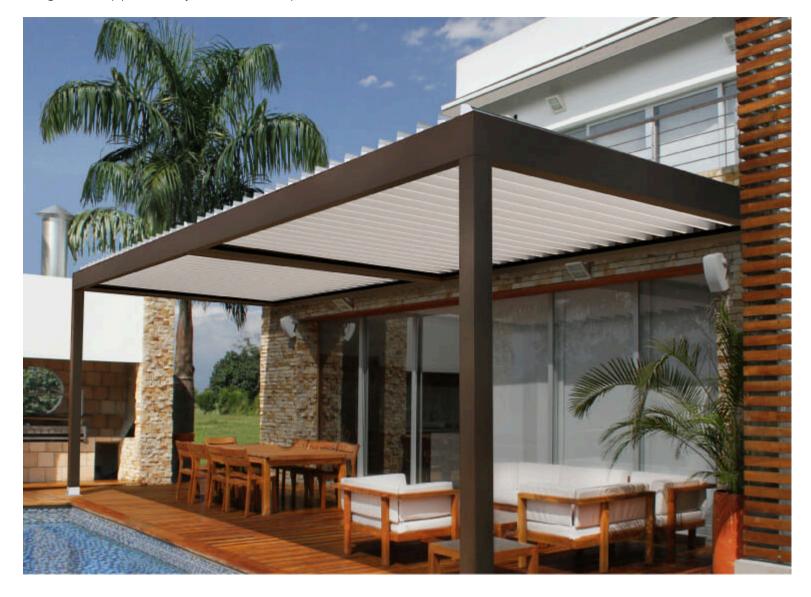

– Gazebo –

This type of configuration allows the pergola to be installed self-supportingly, i.e., without the need for a façade, using posts that support the rails at each end.

All our pergolas come standard with our powerful "Toscana Dynamic" smart control unit. This exclusive device, developed by our engineering department, will allow users to enjoy a unique and wonderful experience with their pergola. Below, you can experience the full capabilities of "Toscana Dynamic."