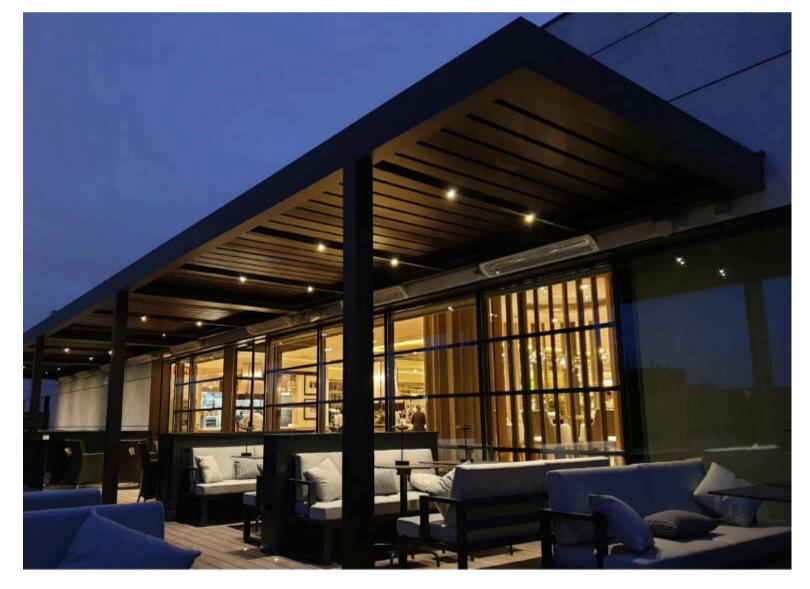

# PERGOLAM

It is a bioclimatic pergola constructed entirely from aluminum profiles. Thanks to its 26cm wide slats, when opened, it allows light and breeze to pass through, creating a greater sense of openness. Its continuous or step-by-step rotation system allows for 0°, 50°, 100°, and 150° rotation. When closed, it is completely airtight, preventing the passage of light and water. All of its components are assembled using a sophisticated connection system with stainless steel parts, high-strength nylon, and specially designed aluminum profiles to ensure no visible screws or cables. It can withstand strong weather changes and winds of 80 km/h (in the Lite version) up to 120 km/h (in the Mega version). WITH POSTS