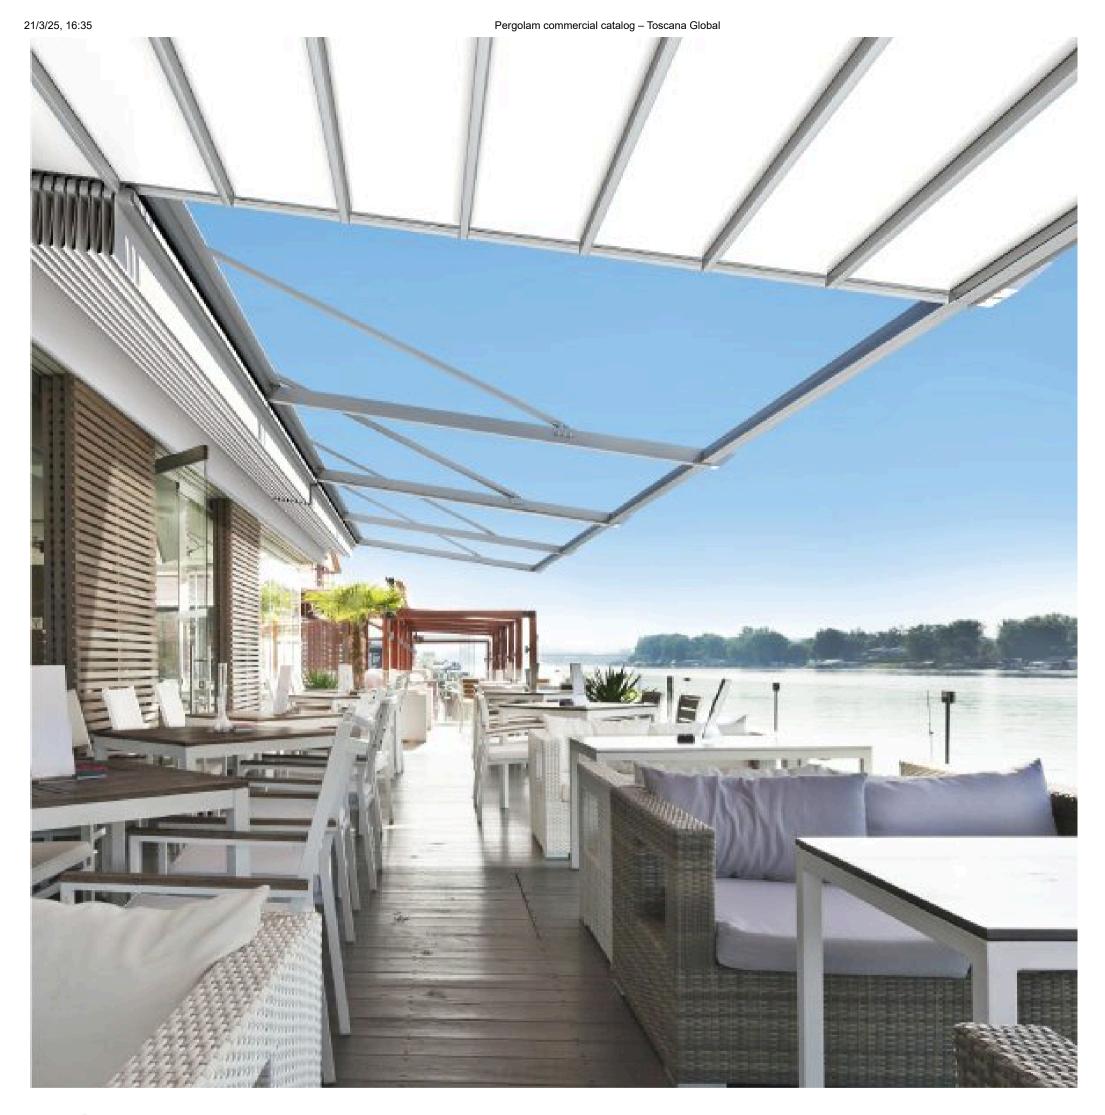

# PERGOLAM

It is a bioclimatic pergola constructed entirely from aluminum profiles. Thanks to its 26cm wide slats, when opened, it allows light and breeze to pass through, creating a greater sense of openness. Its continuous or step-by-step rotation system allows for 0°, 50°, 100°, and 150° rotation. When closed, it is completely airtight, preventing the passage of light and water. All of its components are assembled using a sophisticated connection system with stainless steel parts, high-strength nylon, and specially designed aluminum profiles to ensure no visible screws or cables. It can withstand strong weather changes and winds of 80 km/h (in the Lite version) up to 120 km/h (in the Mega version). WITH POSTS

Pergolam commercial catalog – Toscana Global

WITH TENSIONERS

This type of configuration allows the pergola to be attached to the facade using tensioners, leaving the panoramic view clear of any posts. For projections less than 4.5 m, a single tensioner per rail is required. For projections greater than 4.5 m, double tensioners per rail are required.