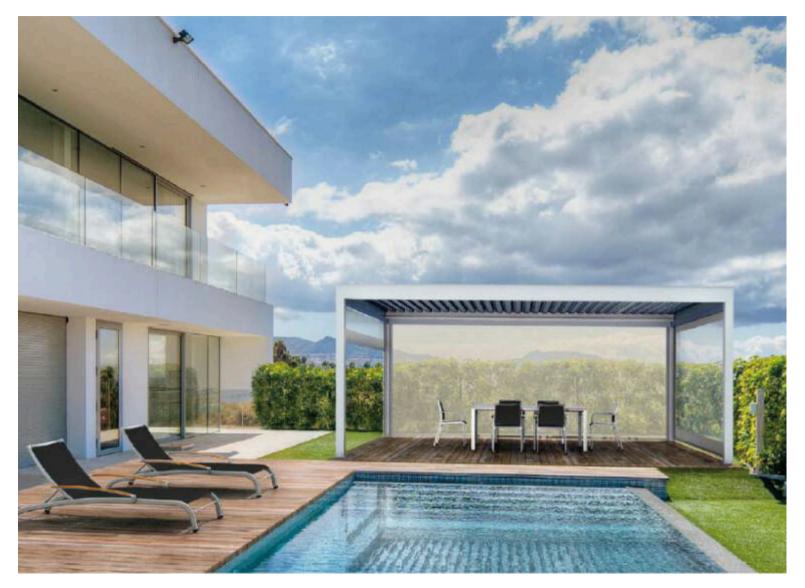

– Gazebo –

This type of configuration allows the pergola to be installed self-supportingly, i.e., without the need for a façade, using posts that support the rails at each end.

All our pergolas come standard with our powerful "Toscana Dynamic" smart control unit. This exclusive device, developed by our engineering department, will allow users to enjoy a unique and wonderful experience with their pergola. Below, you can experience the full capabilities of "Toscana Dynamic."