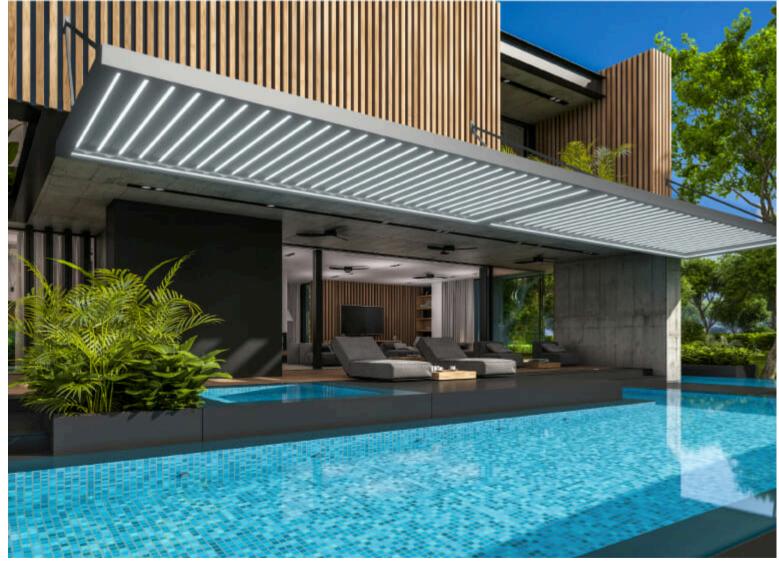

# PERGOLAM

It is a bioclimatic pergola constructed entirely from aluminum profiles. Thanks to its 26cm wide slats, when opened, it allows light and breeze to pass through, creating a greater sense of openness. Its continuous or step-by-step rotation system allows for 0°, 50°, 100°, and 150° rotation. When closed, it is completely airtight, preventing the passage of light and water. All of its components are assembled using a sophisticated connection system with stainless steel parts, high-strength nylon, and specially designed aluminum profiles to ensure no visible screws or cables. It can withstand strong weather changes and winds of 80 km/h (in the Lite version) up to 120 km/h (in the Mega version). WITH POSTS

This type of configuration allows the pergola to be mounted directly to the facade from the rails; the front, depending on the length, is supported by two or more posts.