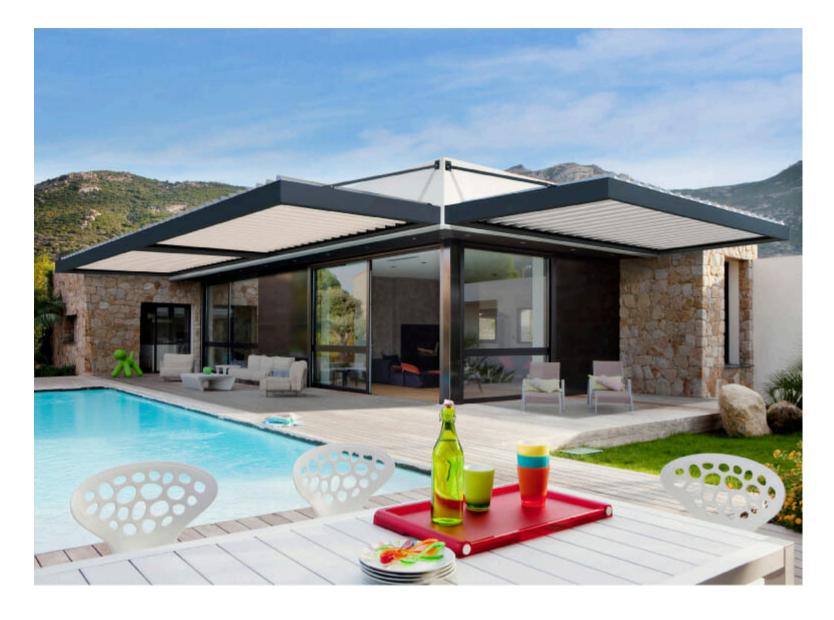

This type of configuration allows the pergola to be mounted directly to the facade from the rails; the front, depending on the length, is supported by two or more posts.