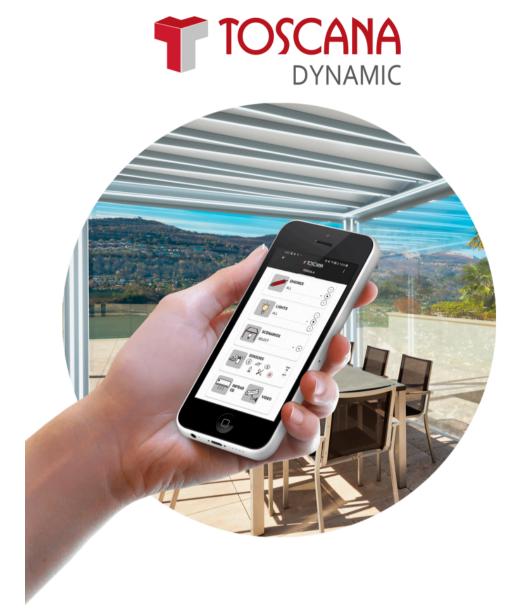

– Gazebo –

This type of configuration allows the pergola to be installed self-supportingly, i.e., without the need for a façade, using posts that support the rails at each end.

All our pergolas come standard with our powerful "Toscana Dynamic" smart control unit. This exclusive device, developed by our engineering department, will allow users to enjoy a unique and wonderful experience with their pergola. Below, you can experience the full capabilities of "Toscana Dynamic."

#### **PUSH BUTTON CONTROL**

| 6          |
|------------|
| $\bigcirc$ |
| $\bigcirc$ |
|            |

**REMOTE CONTROL** 

#### **GOOGLE HOME AND ALEXA ASSISTANTS**

WEB (QR)

Pergolam commercial catalog – Toscana Global