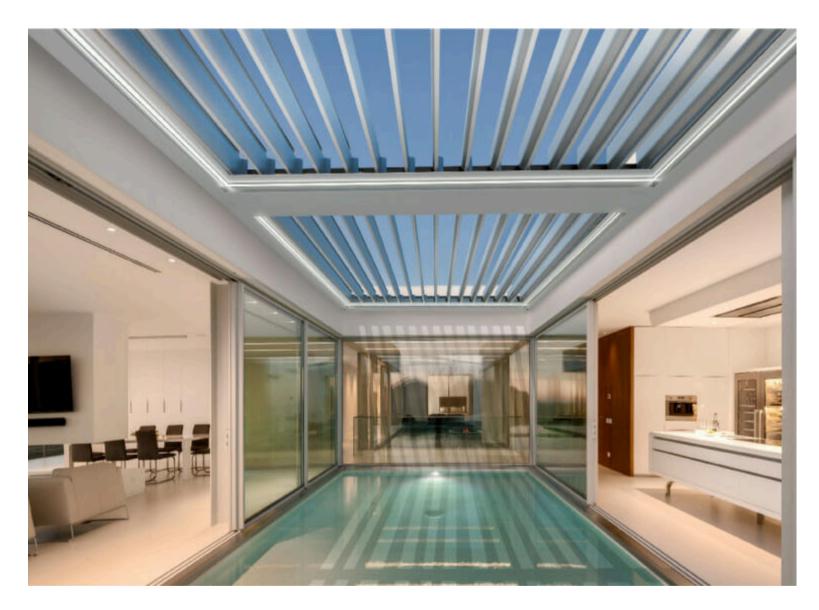

# PERGOLAM

It is a bioclimatic pergola constructed entirely from aluminum profiles. Thanks to its 26cm wide slats, when opened, it allows light and breeze to pass through, creating a greater sense of openness. Its continuous or step-by-step rotation system allows for 0°, 50°, 100°, and 150° rotation. When closed, it is completely airtight, preventing the passage of light and water. All of its components are assembled using a sophisticated connection system with stainless steel parts, high-strength nylon, and specially designed aluminum profiles to ensure no visible screws or cables. It can withstand strong weather changes and winds of 80 km/h (in the Lite version) up to 120 km/h (in the Mega version). WITH POSTS