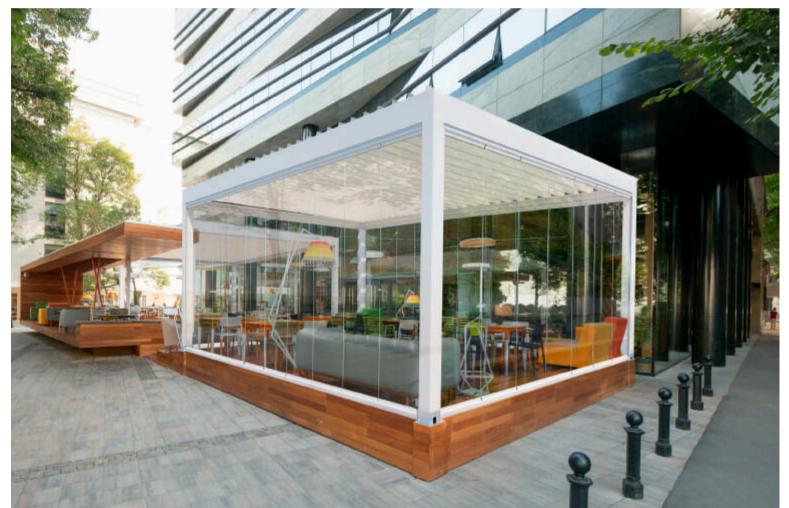

# PERGOLAM

It is a bioclimatic pergola constructed entirely from aluminum profiles. Thanks to its 26cm wide slats, when opened, it allows light and breeze to pass through, creating a greater sense of openness. Its continuous or step-by-step rotation system allows for 0°, 50°, 100°, and 150° rotation. When closed, it is completely airtight, preventing the passage of light and water. All of its components are assembled using a sophisticated connection system with stainless steel parts, high-strength nylon, and specially designed aluminum profiles to ensure no visible screws or cables. It can withstand strong weather changes and winds of 80 km/h (in the Lite version) up to 120 km/h (in the Mega version). WITH POSTS