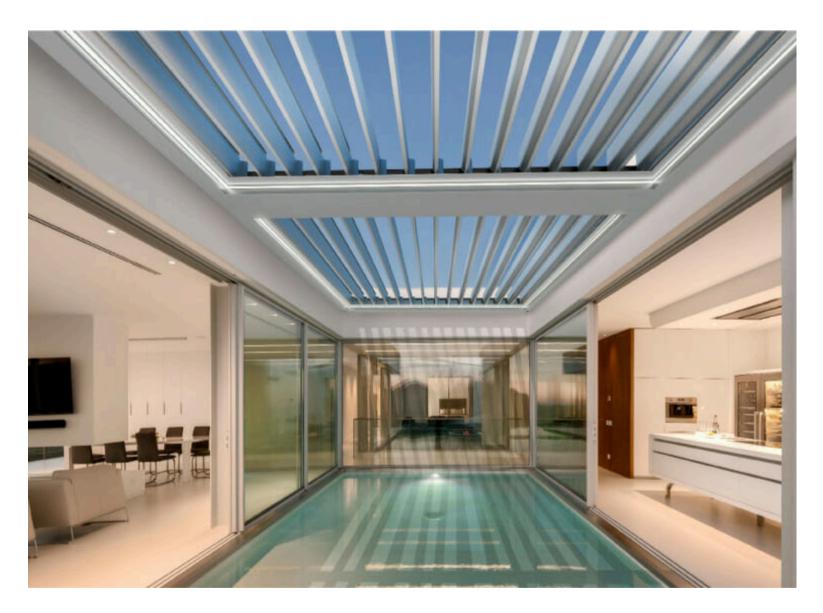

# **PERGOLAM**

It is a bioclimatic pergola constructed entirely from aluminum profiles. Thanks to its 26cm wide slats, when opened, it allows light and breeze to pass through, creating a greater sense of openness. Its continuous or step-by-step rotation system allows for 0°, 50°, 100°, and 150° rotation. When closed, it is completely airtight, preventing the passage of light and water. All of its components are assembled using a sophisticated connection system with stainless steel parts, high-strength nylon, and specially designed aluminum profiles to ensure that no screws or cables are visible.