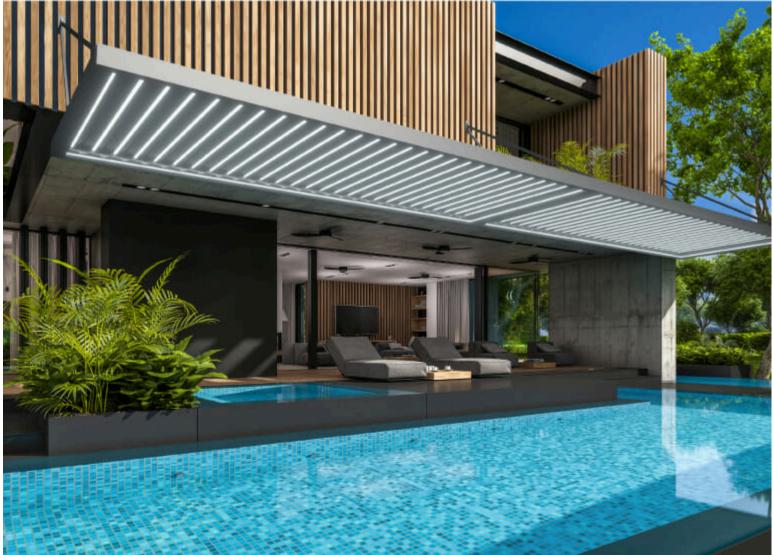

# **PERGOLAM**

It is a bioclimatic pergola constructed entirely from aluminum profiles. Thanks to its 26cm wide slats, when opened, it allows light and breeze to pass through, creating a greater sense of openness. Its continuous or step-by-step rotation system allows for 0°, 50°, 100°, and 150° rotation. When closed, it is completely airtight, preventing the passage of light and water. All of its components are assembled using a sophisticated connection system with stainless steel parts, high-strength nylon, and specially designed aluminum profiles to ensure that no screws or cables are visible.

WITH POSTS

This type of configuration allows the pergola to be mounted directly to the facade from the rails; the front, depending on the length, is supported by two or more posts.

BETWEEN WALLS

This type of configuration allows the pergola to be installed on two facades, one rear and one front, avoiding the use of any support structure, whether posts or tensioners, achieving a clean covered area, without any elements that affect the view.