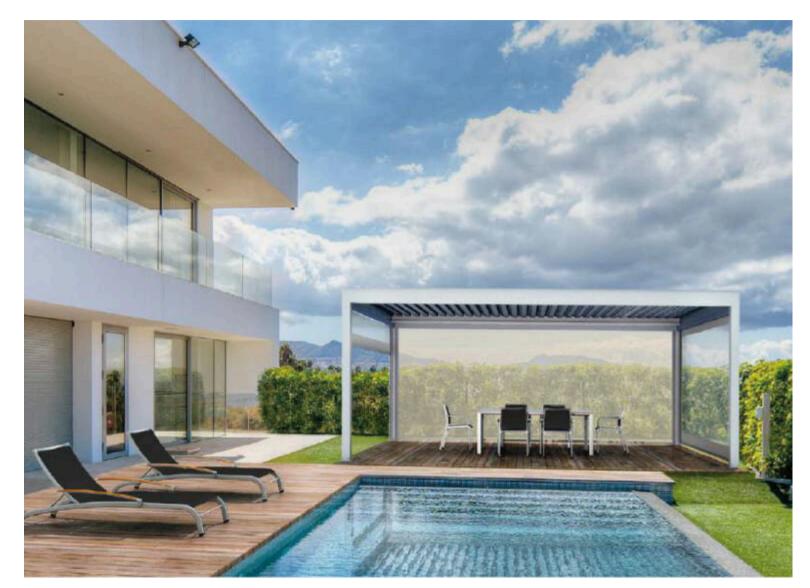

WITH TENSIONERS

This type of configuration allows the pergola to be attached to the facade using tensioners, leaving the panoramic view clear of any posts. For projections less than 4.5 m, a single tensioner per rail is required. For projections greater than 4.5 m, double tensioners per rail are required.

This type of configuration allows the pergola to be installed self-supportingly, i.e., without the need for a façade, using posts that support the rails at each end.

All our pergolas come standard with our powerful "Toscana Dynamic" smart control unit. This exclusive device, developed by our engineering department, will allow users to enjoy a unique and wonderful experience with their pergola. Below, you can experience the full capabilities of "Toscana Dynamic."