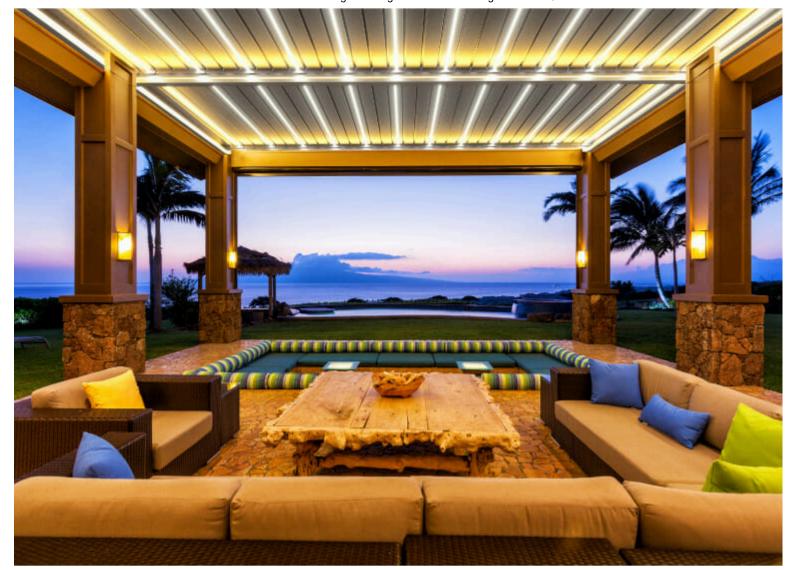

# **PERGOLAM**

It is a bioclimatic pergola constructed entirely from aluminum profiles. Thanks to its 26cm wide slats, when opened, it allows light and breeze to pass through, creating a greater sense of openness. Its continuous or step-by-step rotation system allows for 0°, 50°, 100°, and 150° rotation. When closed, it is completely airtight, preventing the passage of light and water. All of its components are assembled using a sophisticated connection system with stainless steel parts, high-strength nylon, and specially designed aluminum profiles to ensure that no screws or cables are visible.