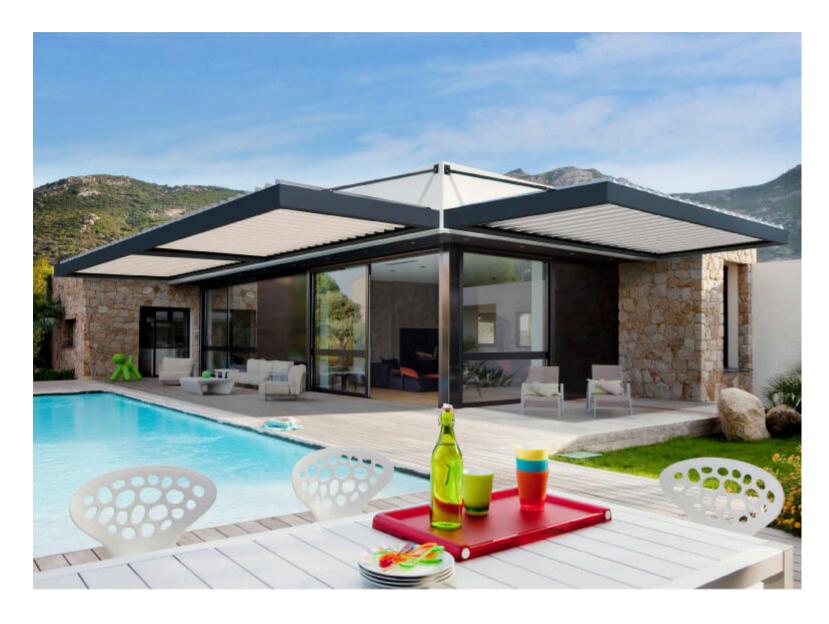

WITH POSTS

This type of configuration allows the pergola to be mounted directly to the facade from the rails; the front, depending on the length, is supported by two or more posts.

BETWEEN WALLS

This type of configuration allows the pergola to be installed on two facades, one rear and one front, avoiding the use of any support structure, whether posts or tensioners, achieving a clean covered area, without any elements that affect the view.

WITH TENSIONERS

This type of configuration allows the pergola to be attached to the facade using tensioners, leaving the panoramic view clear of any posts. For projections less than 4.5 m, a single tensioner per rail is required. For projections greater than 4.5 m, double tensioners per rail are required.