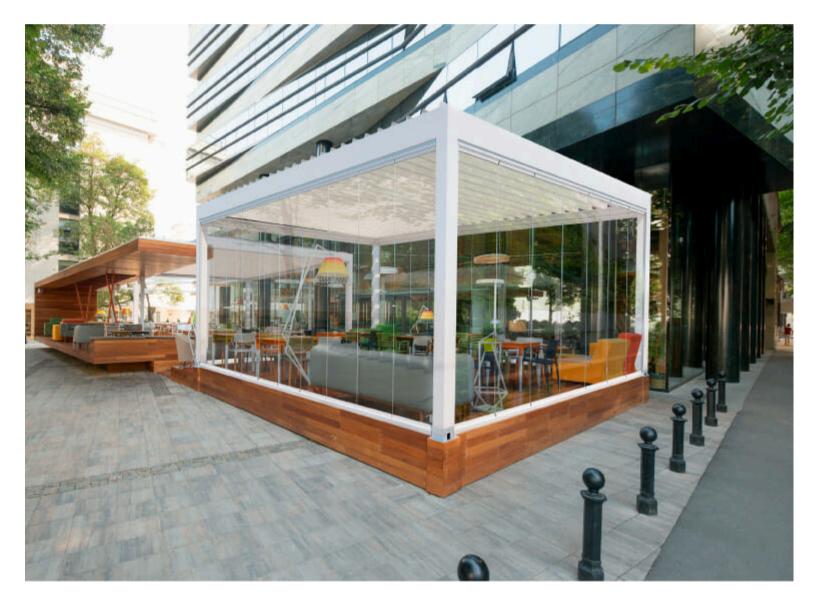

# **PERGOLAM**

It is a bioclimatic pergola constructed entirely from aluminum profiles. Thanks to its 26cm wide slats, when opened, it allows light and breeze to pass through, creating a greater sense of openness. Its continuous or step-by-step rotation system allows for 0°, 50°, 100°, and 150° rotation. When closed, it is completely airtight, preventing the passage of light and water. All of its components are assembled using a sophisticated connection system with stainless steel parts, high-strength nylon, and specially designed aluminum profiles to ensure that no screws or cables are visible.