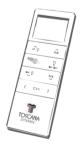

allows the pergola to be attached to the facade using tensioners, leaving the panoramic view clear of any posts. For projections less than 4.5 m, a single tensioner per rail is required. For projections greater than 4.5 m, double tensioners per rail are required.





This type of configuration allows the pergola to be installed self-supportingly, i.e., without the need for a façade, using posts that support the rails at each end.







All our pergolas come standard with our powerful "Toscana Dynamic" smart control unit. This exclusive device, developed by our engineering department, will allow users to enjoy a unique and wonderful experience with their pergola. Below, you can experience the full capabilities of "Toscana Dynamic."

### **PUSH BUTTON CONTROL**



#### **REMOTE CONTROL**



#### **GOOGLE HOME AND ALEXA ASSISTANTS**





# LIGHTNING



# **SCENARIOS**



# **MOTORIZATION**



# **VIDEO**