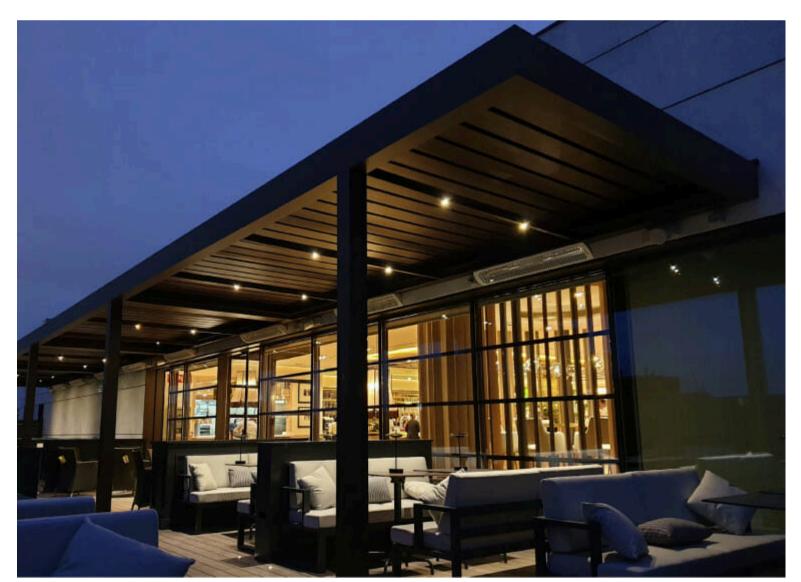

# **PERGOLAM**

It is a bioclimatic pergola constructed entirely from aluminum profiles. Thanks to its 26cm wide slats, when opened, it allows light and breeze to pass through, creating a greater sense of openness. Its continuous or step-by-step rotation system allows for 0°, 50°, 100°, and 150° rotation. When closed, it is completely airtight, preventing the passage of light and water. All of its components are assembled using a sophisticated connection system with stainless steel parts, high-strength nylon, and specially designed aluminum profiles to ensure that no screws or cables are visible.