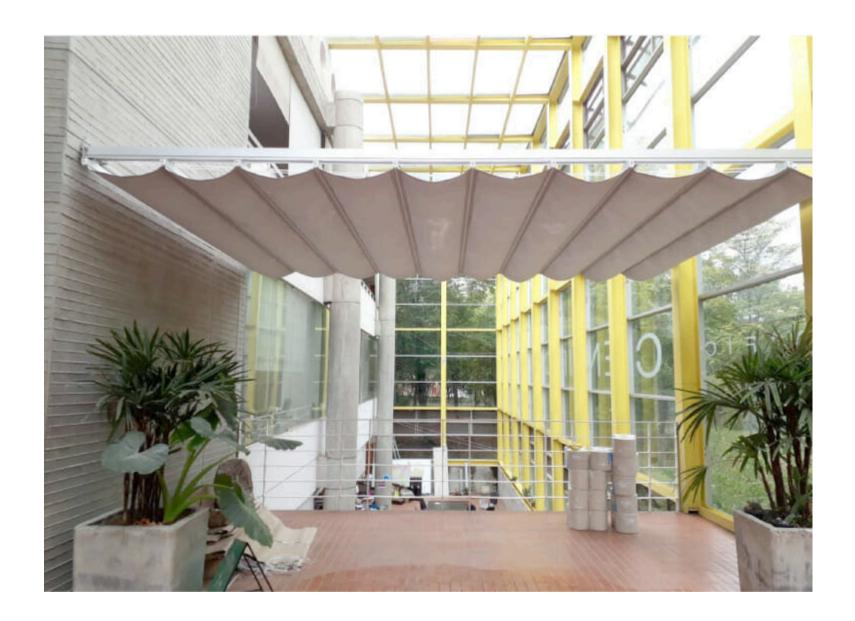

## **PERGOFLEX LITE**

It is an anodized aluminum structure perfect for outdoor use. It is made of acrylic or vinyl fabric, which creates folds that act as a water channel in rainy conditions. One of its advantages is its lightweight structure, which makes it very easy to install in different types of applications. The fabric is secured to a system of crossbars with specially designed trolleys, which move on guide systems within the external profiles, allowing horizontal movement using a manual system of pulleys and ropes. It withstands strong winds of up to 50 km/h.

## Corrugated tarpaulin (side drainage through slope of sticks)

- A) Pergoflex manual model
- **B)** Water outlet
- C) Side view of the engine