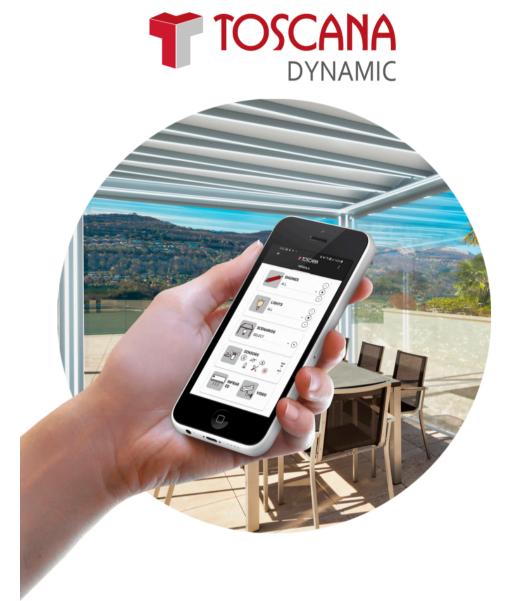

STRUCTURAL -

TOSCANA DYNAMIC

All our pergolas come standard with our powerful "Toscana Dynamic" smart control unit. This exclusive device, developed by our engineering department, will allow users to enjoy a unique and wonderful experience with their pergola. Below, you can experience the full capabilities of "Toscana Dynamic."