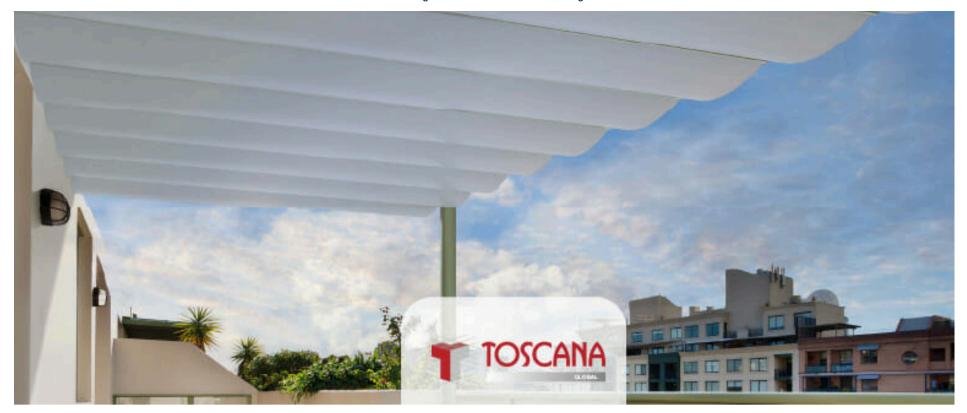

## **Installation types**

- A) With posts
- B) Between walls
- **C)** Gazebo
- **D)** With tensioners
- E) Structural Pergoflex model
- F) Plan view: installation in structural system

BETWEEN WALLS

Gazebo -