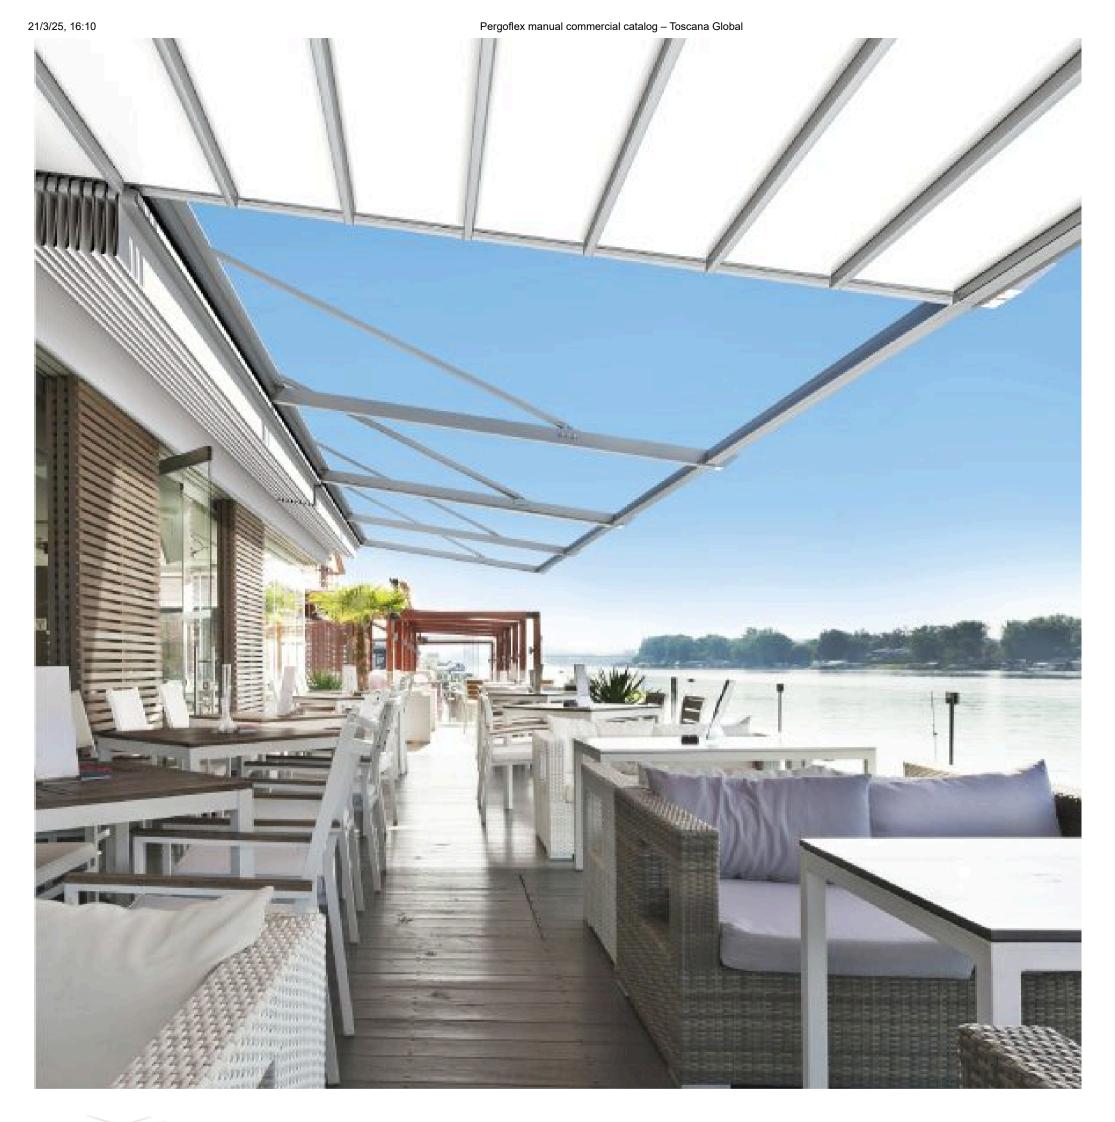

## **PERGOFLEX LITE**

It is an anodized aluminum structure perfect for outdoor use. It is made of acrylic or vinyl fabric, which creates folds that act as a water channel in rainy conditions. One of its advantages is its lightweight structure, which makes it very easy to install in different types of applications. The fabric is secured to a system of crossbars with specially designed trolleys, which move on guide systems within the external profiles, allowing horizontal movement using a manual system of pulleys and ropes. It withstands strong winds of up to 50 km/h.

## Corrugated tarpaulin (side drainage through slope of sticks)

- A) Pergoflex manual model
- **B)** Water outlet
- C) Side view of the engine