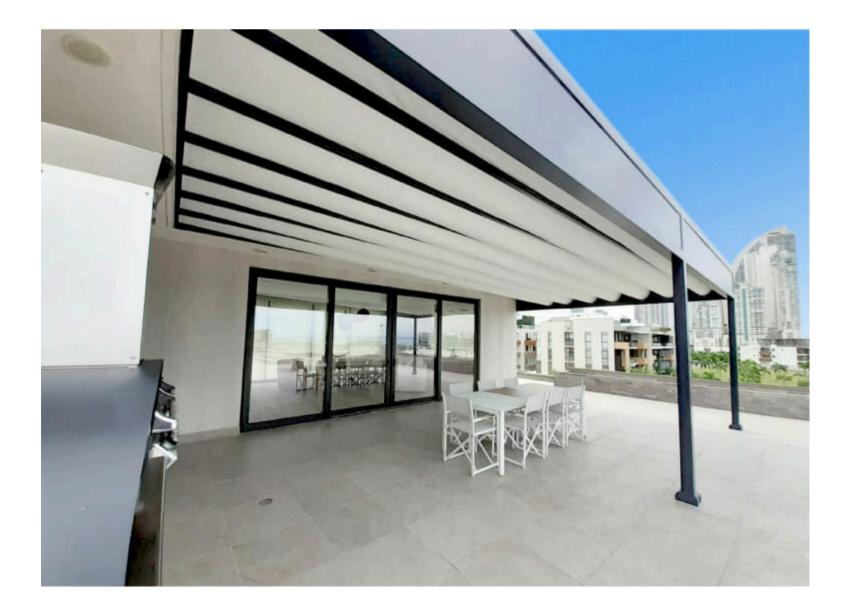

## **Installation types**

- A) With posts
- B) Between walls
- **C)** Gazebo
- **D)** With tensioners
- E) Structural Pergoflex model
- F) Plan view: installation in structural system

BETWEEN WALLS

Gazebo -