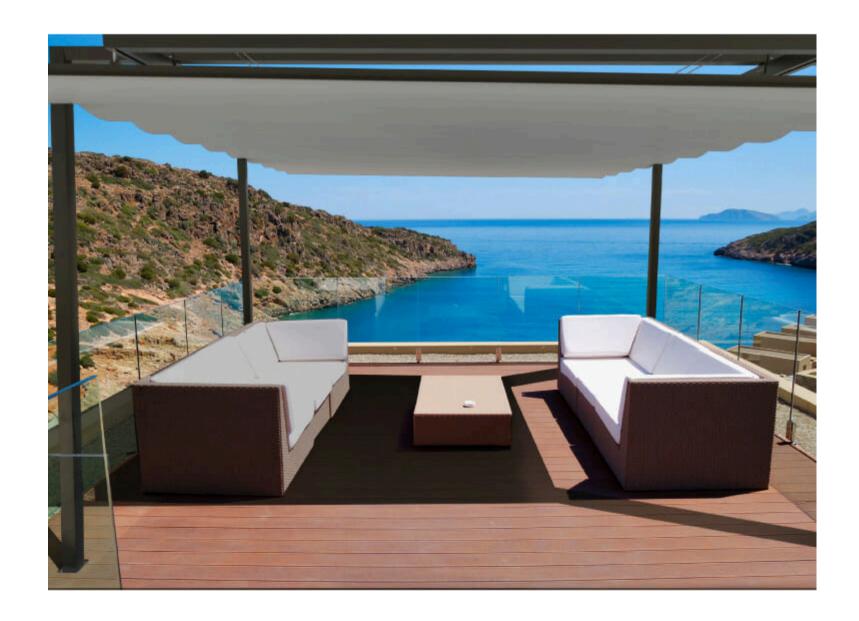

## **PERGOFLEX LITE**

It is an anodized aluminum structure perfect for outdoor use. It is made of acrylic or vinyl fabric, which creates folds that act as a water channel in rainy conditions. One of its advantages is its lightweight structure, which makes it very easy to install in different types of applications. The fabric is secured to a system of crossbars with specially designed trolleys, which move on guide systems within the external profiles, allowing horizontal movement using a manual system of pulleys and ropes. It withstands strong winds of up to 50 km/h.

## **Installation types**

- A) With posts
- B) Between walls
- **C)** Gazebo
- **D)** With tensioners
- E) Structural Pergoflex model
- F) Plan view: installation in structural system

BETWEEN WALLS

Gazebo -