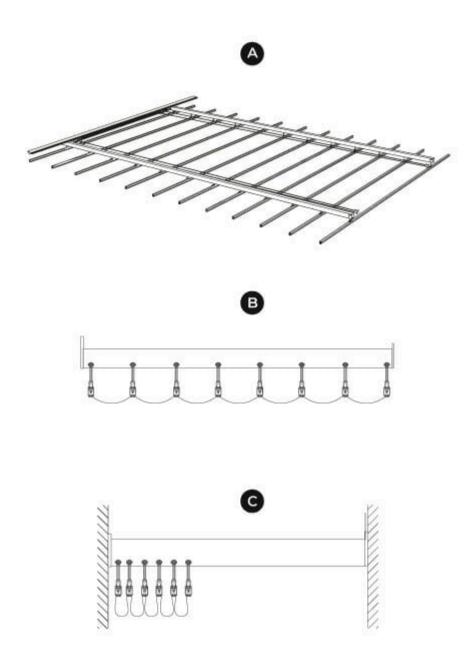

## Corrugated tarpaulin (side drainage through slope of sticks)

- A) Pergoflex manual model
- **B)** Water outlet
- C) Side view of the engine