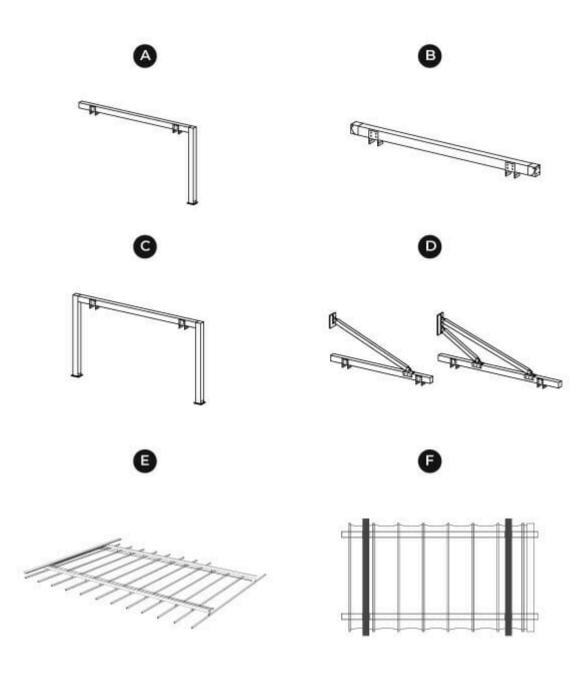

## **Installation types**

- A) With posts
- B) Between walls
- **C)** Gazebo
- **D)** With tensioners
- E) Structural Pergoflex model
- F) Plan view: installation in structural system

BETWEEN WALLS

Gazebo -