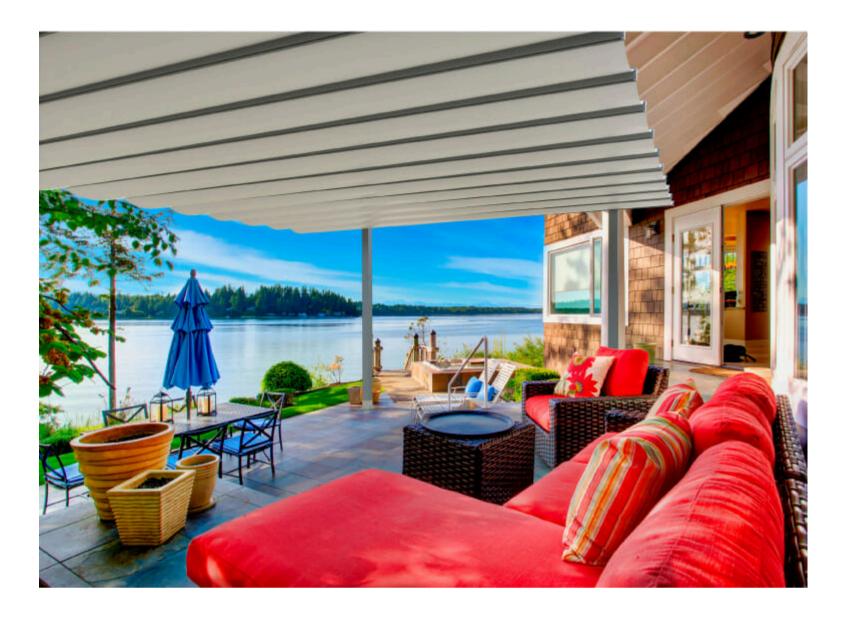

## **PERGOFLEX LITE**

It is an anodized aluminum structure perfect for outdoor use. It is made of acrylic or vinyl fabric, which creates folds that act as a water channel in rainy conditions. One of its advantages is its lightweight structure, which makes it very easy to install in different types of applications. The fabric is secured to a system of crossbars with specially designed trolleys, which move on guide systems within the external profiles, allowing horizontal movement using a manual system of pulleys and ropes. It withstands strong winds of up to 50 km/h.