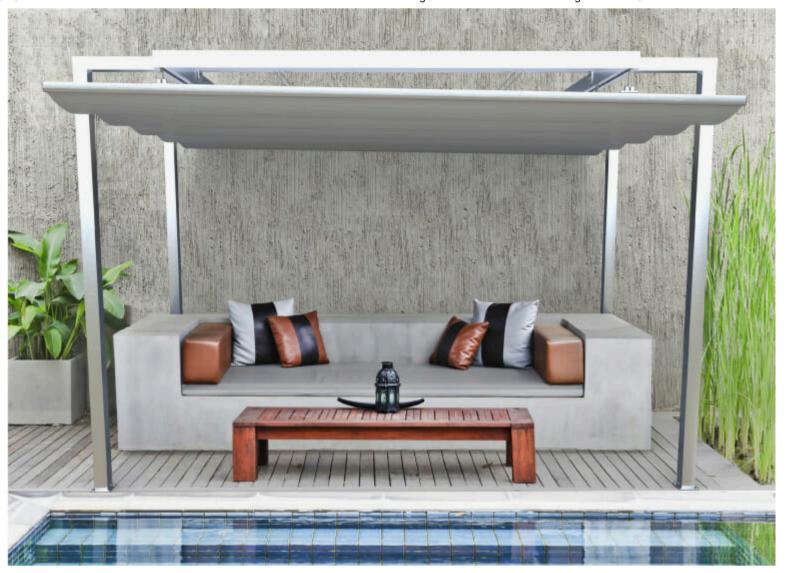

## **PERGOFLEX LITE**

It is an anodized aluminum structure perfect for outdoor use. It is made of acrylic or vinyl fabric, which creates folds that act as a water channel in rainy conditions. One of its advantages is its lightweight structure, which makes it very easy to install in different types of applications. The fabric is secured to a system of crossbars with specially designed trolleys, which move on guide systems within the external profiles, allowing horizontal movement using a manual system of pulleys and ropes. It withstands strong winds of up to 50 km/h.

## **Installation types**

- A) With posts
- B) Between walls
- **C)** Gazebo
- **D)** With tensioners
- E) Structural Pergoflex model
- F) Plan view: installation in structural system

BETWEEN WALLS

Gazebo -