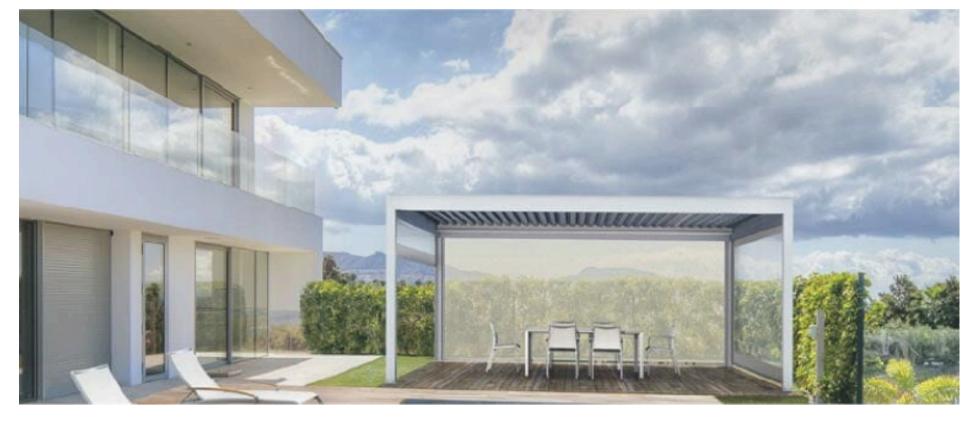

## FLEXIZIPP

This roller blind is for outdoor use, operated manually with a crank or motorized with a remote control. It is equipped with a box that protects the canvas and the internal mechanism. It also has a completely airtight seal. It can be used for residential or commercial purposes, providing protection from the sun, rain, wind, and climate.

This cover is custom-made, offering personalized service of excellent quality. The structure is made of anodized aluminum, and its protection can be made of imported Dickson brand acrylic canvas, Batyline mesh, and the option of having transparent or translucent applications according to the client's request.