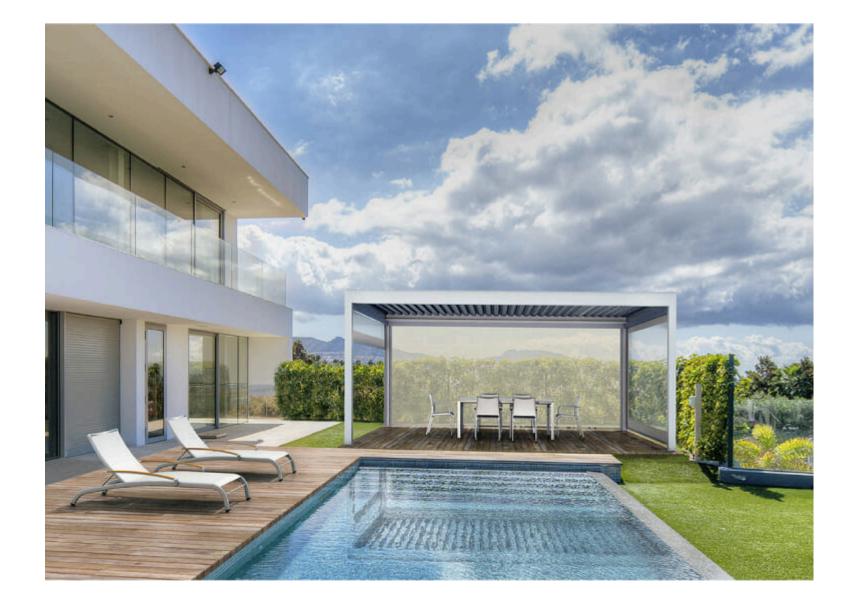

## FLEXIZIPP

This roller blind is for outdoor use, operated manually with a crank or motorized with a remote control. It is equipped with a box that protects the canvas and the internal mechanism. It also has a completely airtight seal. It can be used for residential or commercial purposes, providing protection from the sun, rain, wind, and climate.

This cover is custom-made, offering personalized service of excellent quality. The structure is made of anodized aluminum, and its protection can be made of imported Dickson brand acrylic canvas, Batyline mesh, and the option of having transparent or translucent applications according to the client's request.