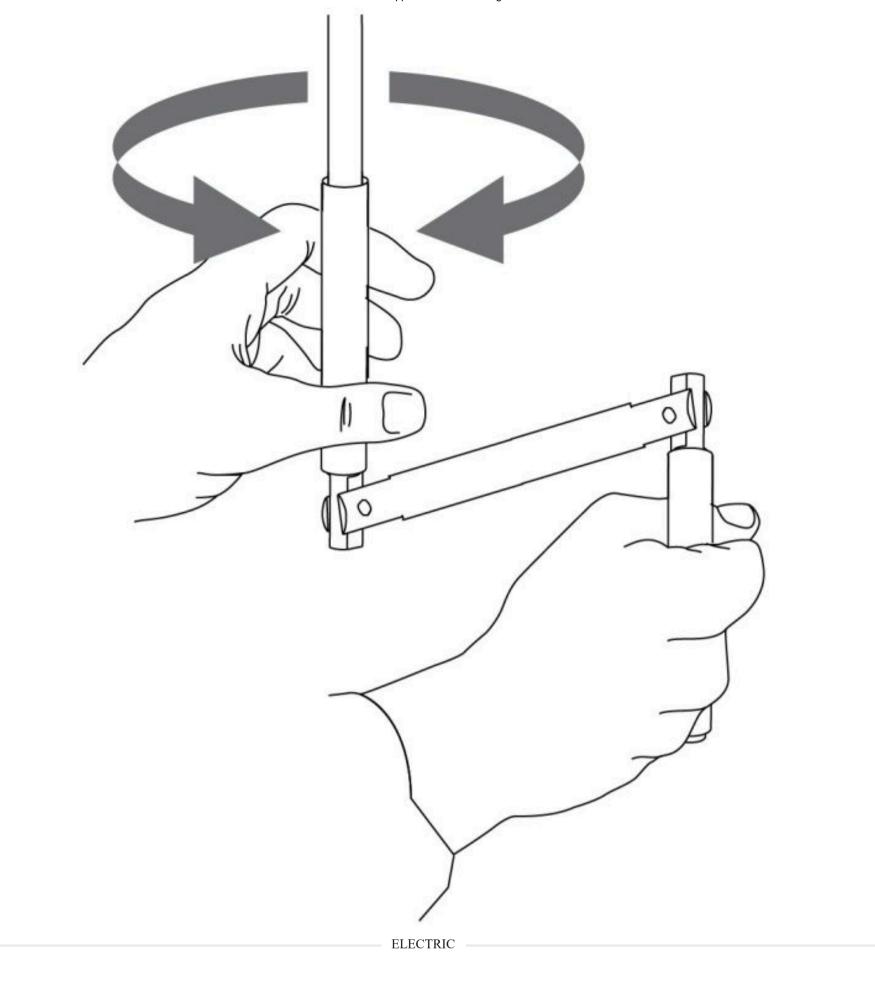

## FLEXIZIPP

This roller blind is for outdoor use, operated manually with a crank or motorized with a remote control. It is equipped with a box that protects the canvas and the internal mechanism. It also has a completely airtight seal. It can be used for residential or commercial purposes, providing protection from the sun, rain, wind, and climate.