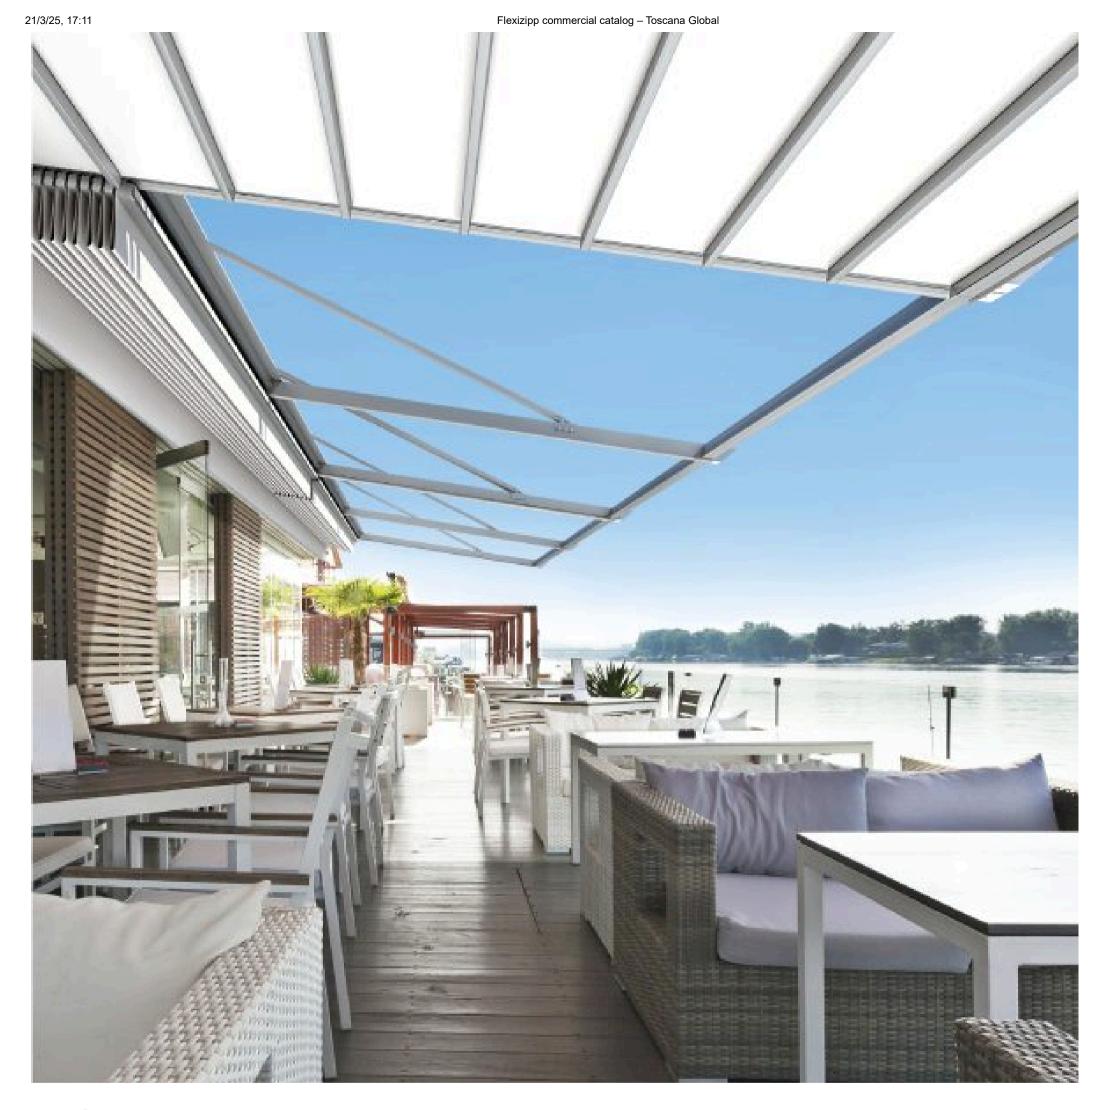

## FLEXIZIPP

This roller blind is for outdoor use, operated manually with a crank or motorized with a remote control. It is equipped with a box that protects the canvas and the internal mechanism. It also has a completely airtight seal. It can be used for residential or commercial purposes, providing protection from the sun, rain, wind, and climate.

This cover is custom-made, offering personalized service of excellent quality. The structure is made of anodized aluminum, and its protection can be made of imported Dickson brand acrylic canvas, Batyline mesh, and the option of having transparent or translucent applications according to the client's request.