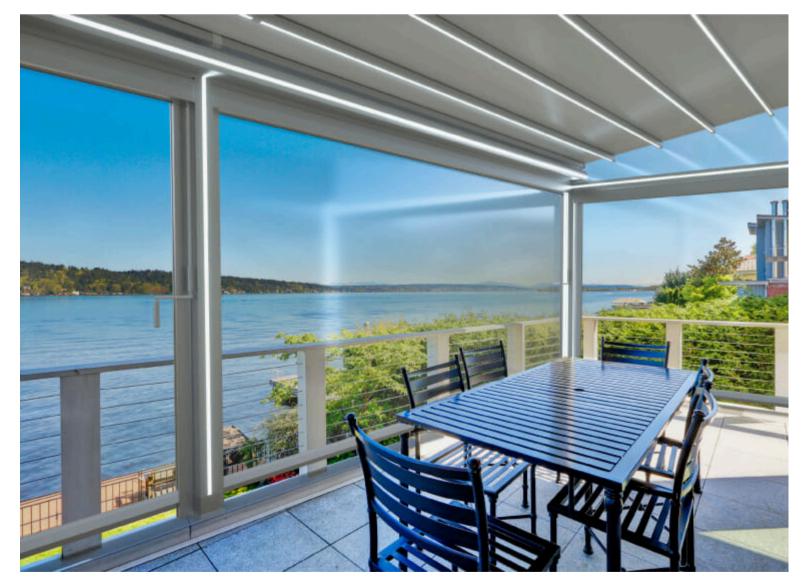

## FLEXIZIPP

This roller blind is for outdoor use, operated manually with a crank or motorized with a remote control. It is equipped with a box that protects the canvas and the internal mechanism. It also has a completely airtight seal. It can be used for residential or commercial purposes, providing protection from the sun, rain, wind, and climate.

This cover is custom-made, offering personalized service of excellent quality. The structure is made of anodized aluminum, and its protection can be made of imported Dickson brand acrylic canvas, Batyline mesh, and the option of having transparent or translucent applications according to the client's request.