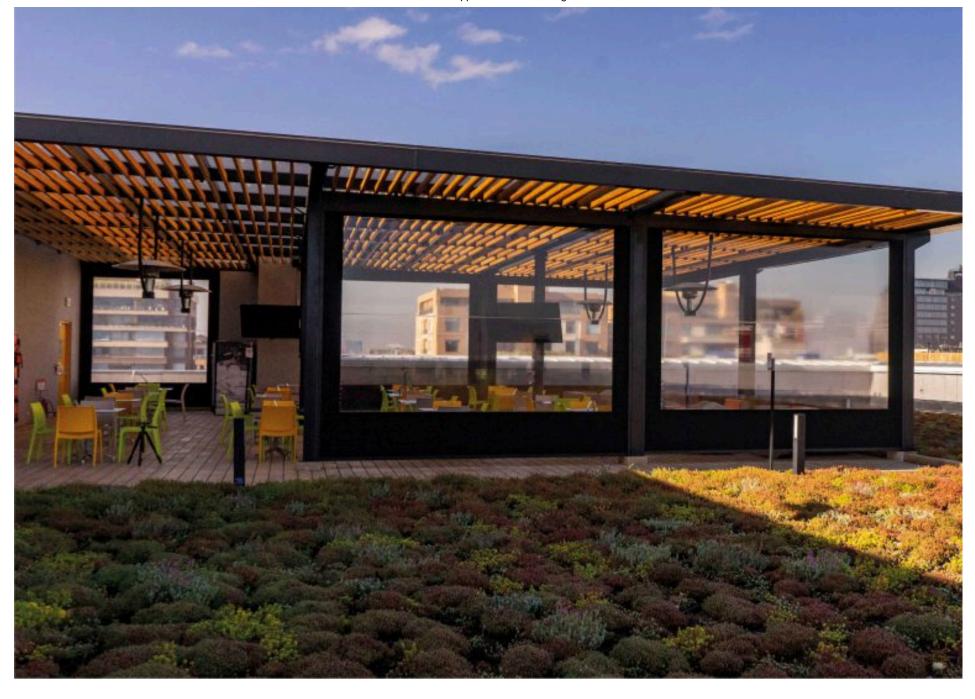

## FLEXIZIPP

This roller blind is for outdoor use, operated manually with a crank or motorized with a remote control. It is equipped with a box that protects the canvas and the internal mechanism. It also has a completely airtight seal. It can be used for residential or commercial purposes, providing protection from the sun, rain, wind, and climate.

This cover is custom-made, offering personalized service of excellent quality. The structure is made of anodized aluminum, and its protection can be made of imported Dickson brand acrylic canvas, Batyline mesh, and the option of having transparent or translucent applications according to the client's request.