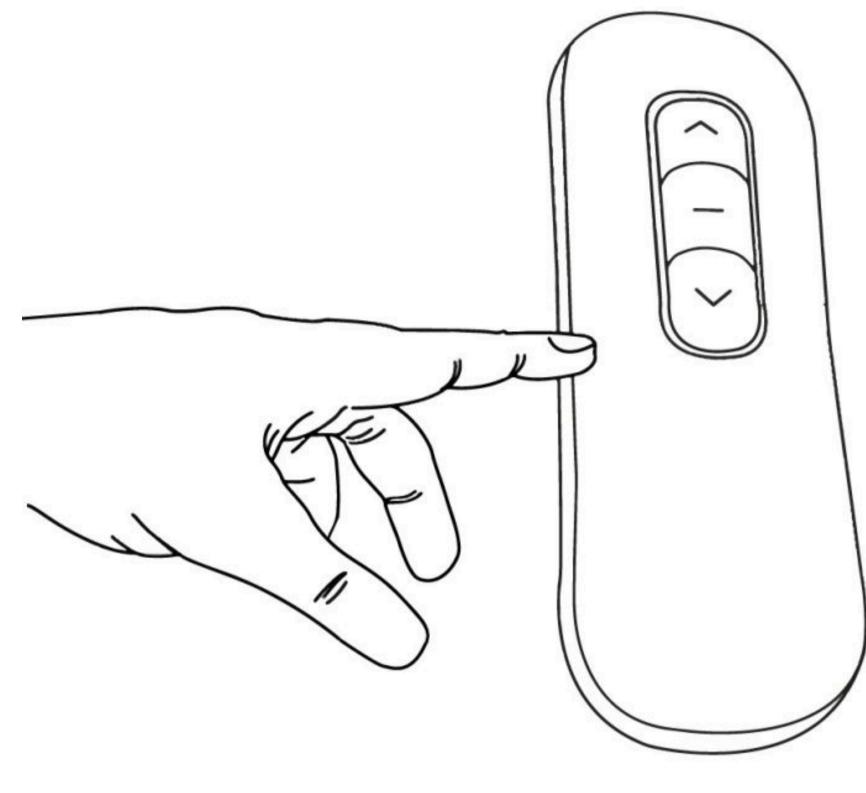

## FLEXIZIPP

This roller blind is for outdoor use, operated manually with a crank or motorized with a remote control. It is equipped with a box that protects the canvas and the internal mechanism. It also has a completely airtight seal. It can be used for residential or commercial purposes, providing protection from the sun, rain, wind, and climate.