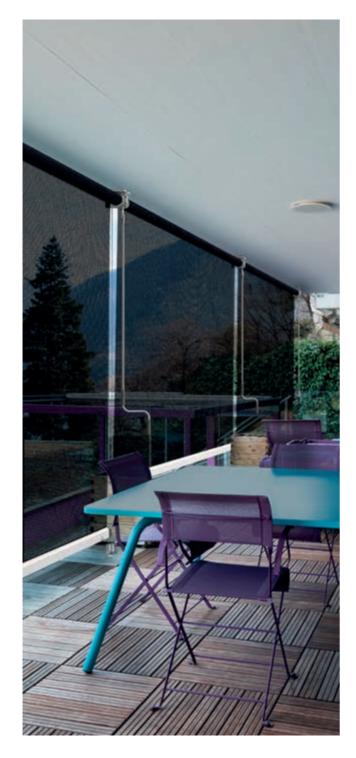

With this retractable pergola, you get an efficient, technological, and elegant solution for creating livable and adaptable outdoor environments year-round.

FOR MORE INFORMATION SCAN THE QR CODE

This perimeter enclosure, made from tempered or laminated glass, can be opened and closed, allowing you to transform an outdoor space into an indoor area and vice versa. It features a modular structure system that can be expanded to accommodate additional tracks and sliding glass panels that move along anodized aluminum rails. It is particularly recommended for dividing spaces in homes, businesses, restaurants, retail stores, and outdoor areas.

FOR MORE INFORMATION