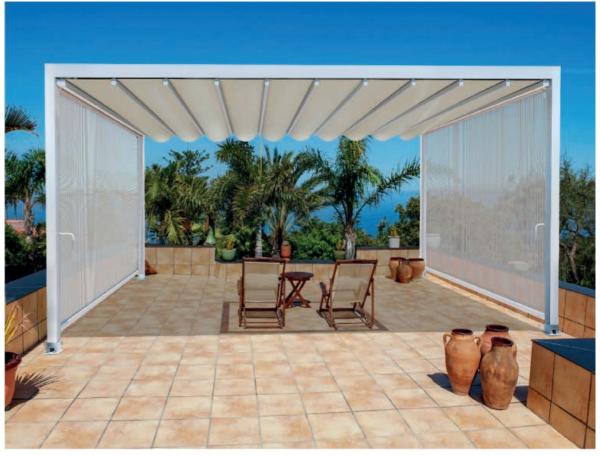

### MAIN WORK TEAM

Pergostar Classic is an elegantly designed retractable pergola featuring a taut canvas with a straight structure and a 15% incline. The canvas is secured using a system of aluminum profiles known as "slats," which move smoothly along the rails during operation, driven by specially designed

carriages. For this application, we have implemented a transmission system powered by a specialized electric motor. Our pergola is robust and can withstand winds of up to 80 km/h at full extension, provided the recommended snow load is not exceeded. If you require even greater resistance, we can customize the structure to withstand extreme weather conditions. Your satisfaction