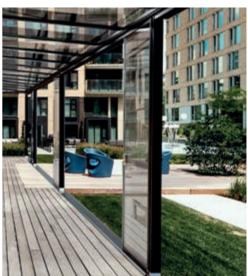

# PERGOSLIDE Glass

The high-end retractable pergola with laminated glass (4 mm x 4 mm) combines elegance and functionality to create a sophisticated outdoor space adaptable to any climate. Its robust structure is made from high-quality aluminum profiles, ensuring durability, corrosion resistance, and a modern design.

Equipped with a dual transmission electric motorization system, this pergola allows for easy control of the laminated glass roof's opening and closing, providing protection from rain or allowing you to enjoy a clear sky when desired. Additionally, it features an integrated retractable fabric pergola beneath the glass, specifically designed to control temperature and reduce heat impact from the sun, creating a cool and comfortable environment at all times.