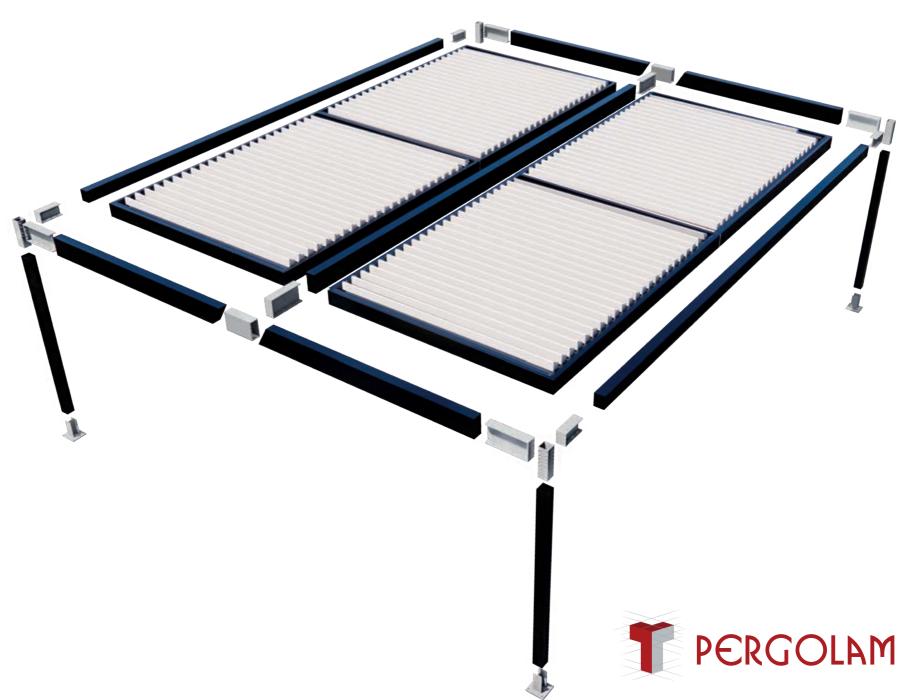

withstand strong winds of up to 50 km/h.

It is an innovative structural metal system made from 1/4-inch thick aluminum profiles with a 6063-T6 alloy, featuring industrialized mechanical assembly similar to a meccano set. The system is available in a variety of standard configurations, assembling the profiles with internal connections in hot-dip galvanized steel. It can be installed as a self-supporting structure, wall-mounted, or suspended using tensioners on the facade.