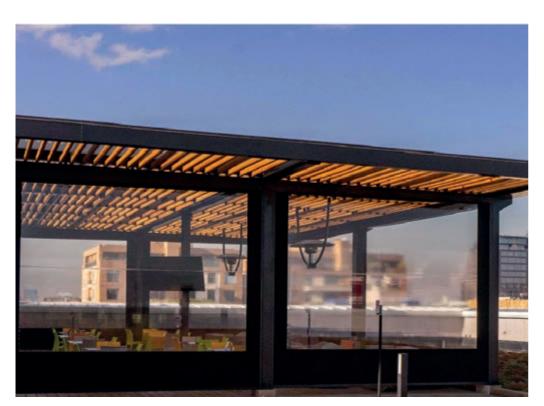

Pergolam Maxi is a bioclimatic pergola built entirely with aluminum profiles. Thanks to its 27 cm wide slats, it allows the passage of light and breeze when opened, creating a greater sense of openness. It features a continuous or stepped rotation system at 0°, 50°, 100°, and 150°, and when closed, it becomes completely airtight, preventing light and water from passing through.

The assembly of all its components is done through a sophisticated connection system using stainless steel parts, high-strength nylon, and specially designed aluminum profiles, ensuring that no screws or cables are visible. It guarantees high resistance to extreme weather changes and winds up to 100 km/h. Additionally, it can support the weight of a 50

cm layer of fresh snow at its maximum extension. To maintain the warranty, this snow must be removed, or the Pergolam must be equipped with a heating system to melt the snow, preventing accumulation and freezing, which would significantly increase its weight.