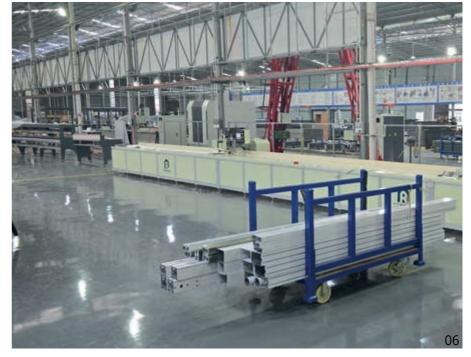

We have a distribution and prefabrication center for standard products located in the city of Guangzhou, China. Our facilities include a 10,000 m² prefabrication plant and a logistics warehouse of the same size. This allows us to guarantee quick deliveries of our standard products, such as the Pergolam Lite, which is prefabricated and ready for installation. Additionally, our logistics center can consolidate all product components upon request.

In our production, we utilize cutting-edge technology, including CNC machines, to ensure the quality of our products. Furthermore, we have extensive experience in logistics, backed by our successful global exports.