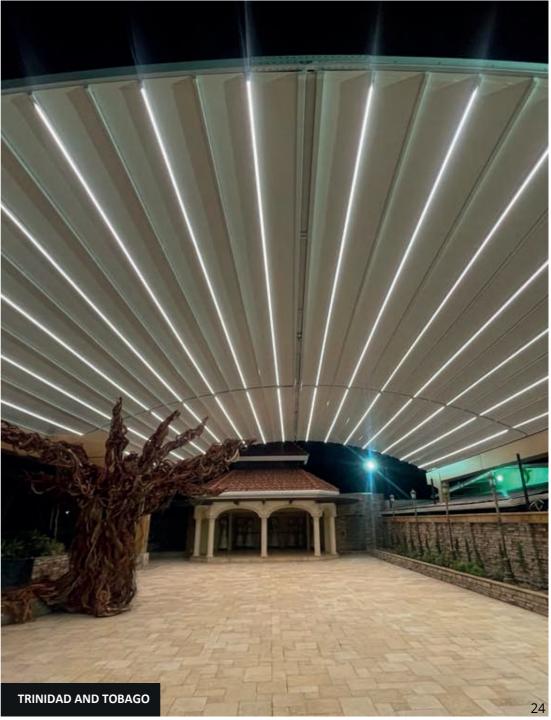

The retractable roof of the pergola is made with heavy-gauge slats, slightly curved to guide water flow into the side gutters located within the perimeter frame.

\*\*Pergodom\*\* is a combination of a pergola and a retractable awning, which becomes taut when fully opened. The fabric is attached to a system of transverse aluminum slats that move along curved tracks with specially designed carriages. It operates with an electric motor specifically engineered for this product, ensuring its ability to withstand harsh weather conditions and winds of up to 80 km/h (snow load resistance is not guaranteed).

# PERGODOM Plus

Here's the translation:

\*\*Pergodom Plus\*\*, like its sibling Pergodom Classic, is a retractable pergola that becomes taut when fully extended. The fabric is attached to a system of transversal aluminum slats, which move along curved rails via specially designed carriages. It operates with an electric motor specifically designed for this product, ensuring resistance to severe weather changes and winds of up to 80 km/h (snow load resistance not guaranteed).

This product can withstand extreme weather conditions and winds of up to 80 km/h (not guaranteed for snow overload).

It features a gutter beam designed to handle large water flows and can also be used as a rail to move the posts along it.