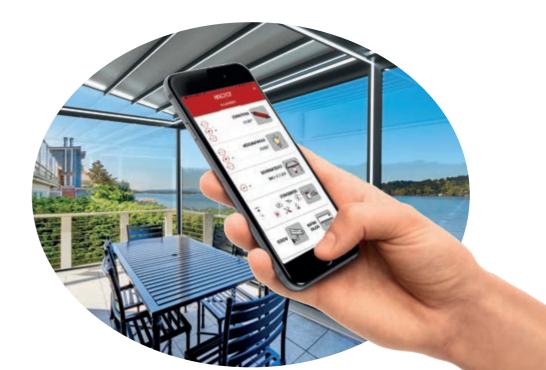

\*\*TOSCANA DYNAMIC\*\* is a powerful SMART HUB specifically designed to enhance user experience by giving control over multiple functions right at your fingertips through your mobile device. Every Toscana pergola worldwide can be controlled via Toscana Dynamic, providing the following functions:

# TOSCANA DYNAMIC APP

Our App is available on Google Playstore and Appstore for Android and iOS devices, offering a user-friendly management of the multiple options it offers.