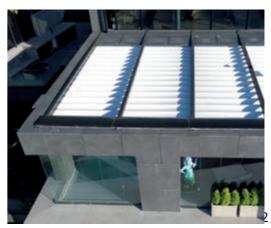

shutter with manual opaque fabric. operation, which can also be motorized with remote control. It is custom-made according to the desired dimensions, offering a high-specification product. The structure is made of anodized or electrostatically painted aluminum, and the cover

can be acrylic fabric, textile mesh, transparent PVC, It is an exterior rolling translucent PVC, or

FOR MORE INFORMATION

It is an exterior rolling shutter that can be operated manually with a crank or motorized with remote control. It features a protective casing for both the fabric and the internal mechanism. This product is custom-made according to the desired specifications, offering high-quality performance. The structure is made of anodized or electrostatically painted aluminum, and the cover can be acrylic fabric, textile mesh, transparent PVC, translucent PVC, or opaque fabric. Upon request, it can be manufactured in various colors and there is the option to print your brand on it.

FOR MORE INFORMATION SCAN THE OR CODE

It is an exterior rolling shutter that can be operated manually with a crank or motorized with remote control. It features a protective casing for both the fabric and the internal mechanism. This product is custom-made to the desired specifications, offering high-quality performance. The structure is made of anodized or electrostatically painted aluminum, and the cover can be acrylic fabric, textile mesh, transparent PVC, translucent PVC, or opaque fabric. Upon request, it can be manufactured in various colors, and there is an option to print your brand on it. The Flexizipp is equipped with side seals to ensure the space remains temperature-stable and airtight.

FOR MORE INFORMATION SCAN THE QR CODE