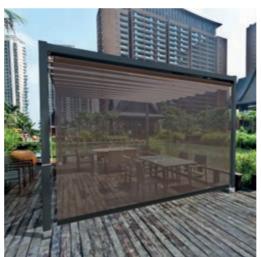

# T FLEXIGLASS

This is an innovative frameless glass enclosure system with panels that slide smoothly along high-density polymer rails, allowing them to stack neatly at one end of the system. Unlike roller-based systems, it operates via sliding, resulting in virtually zero maintenance as its components experience minimal wear with daily use.

FOR MORE INFORMATION SCAN THE OR CODE