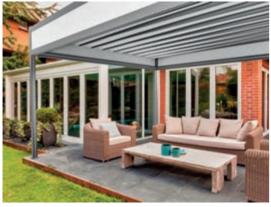

### MAIN WORK TEAM

Pergostar Classic is an elegantly designed retractable pergola featuring a taut canvas with a straight structure and a 15% incline. The canvas is secured using a system of aluminum profiles known as "slats," which move smoothly along the rails during operation, driven by specially designed

carriages. For this application, we have implemented a transmission system powered by a specialized electric motor. Our pergola is robust and can withstand winds of up to 80 km/h at full extension, provided the recommended snow load is not exceeded. If you require even greater resistance, we can customize the structure to withstand extreme weather conditions. Your satisfaction