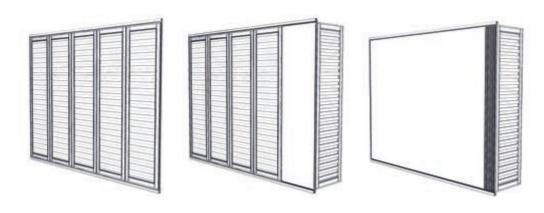

With this retractable pergola, you get an efficient, technological, and elegant solution for creating livable and adaptable outdoor environments year-round.

FOR MORE INFORMATION SCAN THE QR CODE

This perimeter enclosure, made from tempered or laminated glass, can be opened and closed, allowing you to transform an outdoor space into an indoor area and vice versa. It features a modular structure system that can be expanded to accommodate additional tracks and sliding glass panels that move along anodized aluminum rails. It is particularly recommended for dividing spaces in homes, businesses, restaurants, retail stores, and outdoor areas.

FOR MORE INFORMATION