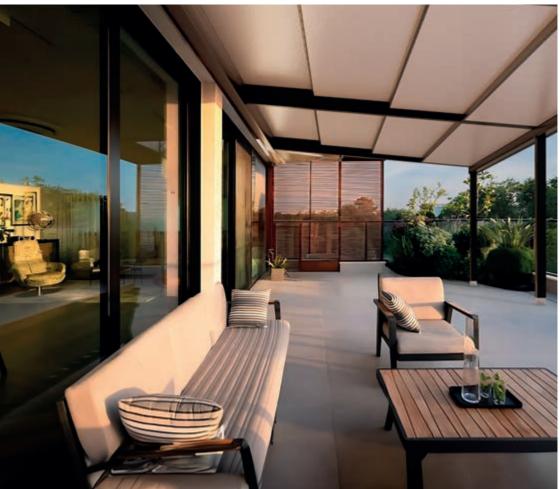

### MAIN WORK TEAM

Pergostar Classic is an elegantly designed retractable pergola featuring a taut canvas with a straight structure and a 15% incline. The canvas is secured using a system of aluminum profiles known as "slats," which move smoothly along the rails during operation, driven by specially designed

carriages. For this application, we have implemented a transmission system powered by a specialized electric motor. Our pergola is robust and can withstand winds of up to 80 km/h at full extension, provided the recommended snow load is not exceeded. If you require even greater resistance, we can customize the structure to withstand extreme weather conditions. Your satisfaction

and peace of mind are our top priorities.

Welcome to the world of Pergostar Plus, the ultimate expression of retractable pergolas. Like its counterpart, Pergostar Classic, this pergola is a masterpiece that seamlessly blends elegance and functionality. The taut, straight-designed canvas is a testament to our constant pursuit of innovation and style.