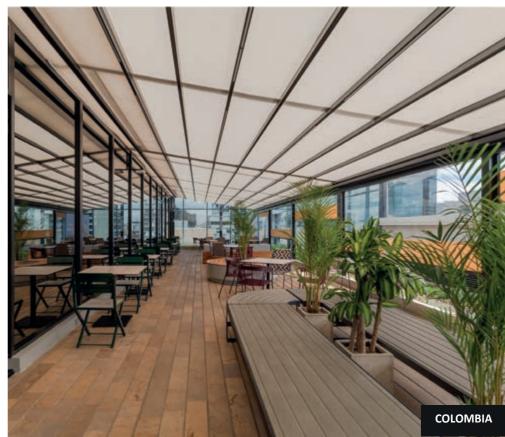

### MAIN WORK TEAM

Pergostar Classic is an elegantly designed retractable pergola featuring a taut canvas with a straight structure and a 15% incline. The canvas is secured using a system of aluminum profiles known as "slats," which move smoothly along the rails during operation, driven by specially designed

carriages. For this application, we have implemented a transmission system powered by a specialized electric motor. Our pergola is robust and can withstand winds of up to 80 km/h at full extension, provided the recommended snow load is not exceeded. If you require even greater resistance, we can customize the structure to withstand extreme weather conditions. Your satisfaction