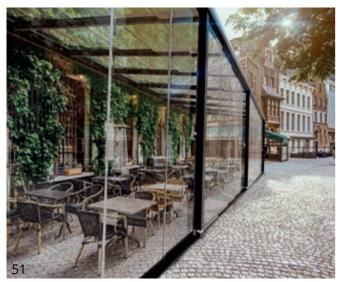

# PERGOSLIDE Glass

The high-end retractable pergola with laminated glass (4 mm x 4 mm) combines elegance and functionality to create a sophisticated outdoor space adaptable to any climate. Its robust structure is made from high-quality aluminum profiles, ensuring durability, corrosion resistance, and a modern design.

Equipped with a dual transmission electric motorization system, this pergola allows for easy control of the laminated glass roof's opening and closing, providing protection from rain or allowing you to enjoy a clear sky when desired. Additionally, it features an integrated retractable fabric pergola beneath the glass, specifically designed to control temperature and reduce heat impact from the sun, creating a cool and comfortable environment at all times.

This system can be integrated with home automation and become intelligent thanks to its sophisticated sensors, allowing you to control the pergola from your smartphone or voice assistants, adapting automatically based on weather conditions or personal preferences. With this retractable glass and fabric pergola, you will have a versatile,