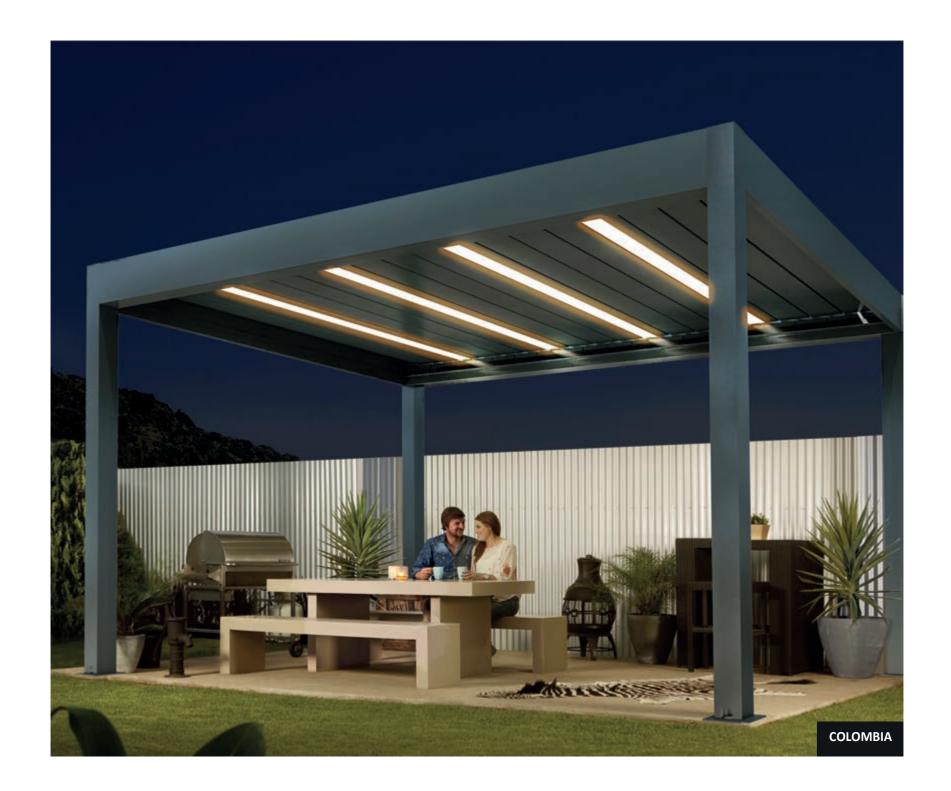

Toscana China operates throughout the Asian market, as well as in the markets of Australia and New Zealand.

Our plant is strategically located in Cali, Colombia, and consists of three specialized buildings serving different functions. The first building, with a surface area of 5,000 square meters, is dedicated to manufacturing. The second building, covering 6,500 square meters, operates as a logistics center, and the third, with 450 square meters, houses our World Experience Center. In Colombia, our project development team has the capacity to design, calculate, and execute coverage projects in any country across the Americas.

We maintain extensive inventories of profiles and have vast experience in this field, allowing us to meet any request related to retractable structures. Additionally, we have an integrated powder electrostatic painting system capable of painting profi-

les up to 12 meters in length. Colombia has the advantage of having ports on both the Atlantic (Cartagena) and Pacific (Buenaventura) coasts, facilitating the exchange of raw materials and finished products throughout the Americas. Our executives are bilingual in Spanish and English, with some also fluent in French. Moreover, our logistics department has extensive experience in global imports and exports.