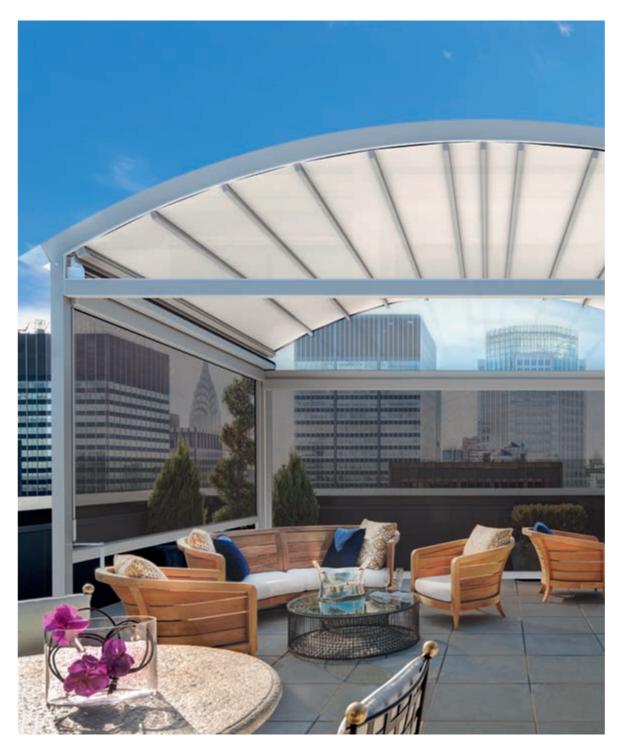

shutter with manual opaque fabric. operation, which can also be motorized with remote control. It is custom-made according to the desired dimensions, offering a high-specification product. The structure is made of anodized or electrostatically painted aluminum, and the cover

can be acrylic fabric, textile mesh, transparent PVC, It is an exterior rolling translucent PVC, or

FOR MORE INFORMATION

It is an exterior rolling shutter that can be operated manually with a crank or motorized with remote control. It features a protective casing for both the fabric and the internal mechanism. This product is custom-made according to the desired specifications, offering high-quality performance. The structure is made of anodized or electrostatically painted aluminum, and the cover can be acrylic fabric, textile mesh, transparent PVC, translucent PVC, or opaque fabric. Upon request, it can be manufactured in various colors and there is the option to print your brand on it.

FOR MORE INFORMATION SCAN THE OR CODE

It is an exterior rolling shutter that can be operated manually with a crank or motorized with remote control. It features a protective casing for both the fabric and the internal mechanism. This product is custom-made to the desired specifications, offering high-quality performance. The structure is made of anodized or electrostatically painted aluminum, and the cover can be acrylic fabric, textile mesh, transparent PVC, translucent PVC, or opaque fabric. Upon request, it can be manufactured in various colors, and there is an option to print your brand on it. The Flexizipp is equipped with side seals to ensure the space remains temperature-stable and airtight.