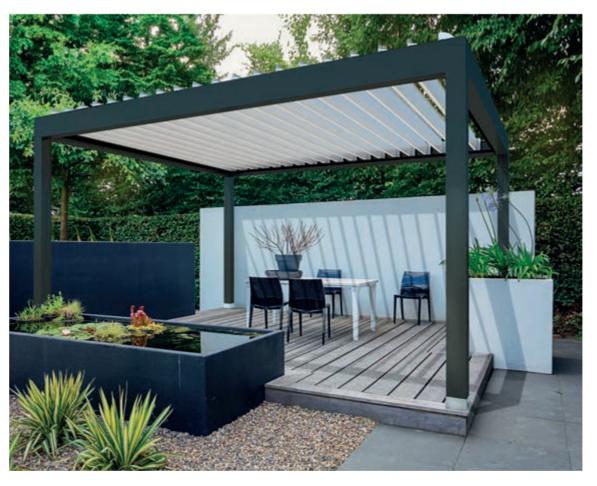

### MAIN WORK TEAM

Pergostar Classic is an elegantly designed retractable pergola featuring a taut canvas with a straight structure and a 15% incline. The canvas is secured using a system of aluminum profiles known as "slats," which move smoothly along the rails during operation, driven by specially designed

carriages. For this application, we have implemented a transmission system powered by a specialized electric motor. Our pergola is robust and can withstand winds of up to 80 km/h at full extension, provided the recommended snow load is not exceeded. If you require even greater resistance, we can customize the structure to withstand extreme weather conditions. Your satisfaction