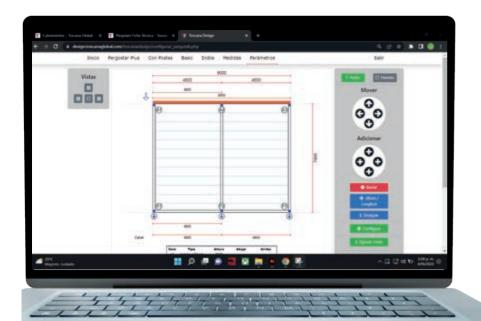

It is an application that allows the 3D visualization of any product, whether fixed or in motion, in the facade or space of the client's choice. With this tool, you can instantly show through photos or videos how the product would look in their desired space.

Our sophisticated and innovative application revolutionizes how sales consultants work with double-height metal structures. Now, even without technical experience, they can design, calculate, and present a quote in minutes, directly in front of the client, using just their mobile device. Turn your consultants into experts on the spot and streamline your sales process with our powerful tool.