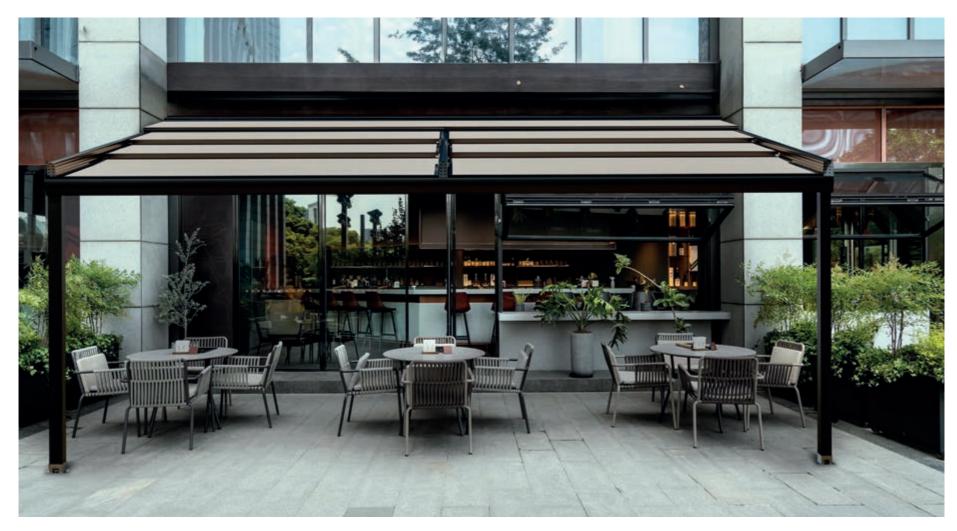

### MAIN WORK TEAM

Pergostar Classic is an elegantly designed retractable pergola featuring a taut canvas with a straight structure and a 15% incline. The canvas is secured using a system of aluminum profiles known as "slats," which move smoothly along the rails during operation, driven by specially designed

carriages. For this application, we have implemented a transmission system powered by a specialized electric motor. Our pergola is robust and can withstand winds of up to 80 km/h at full extension, provided the recommended snow load is not exceeded. If you require even greater resistance, we can customize the structure to withstand extreme weather conditions. Your satisfaction