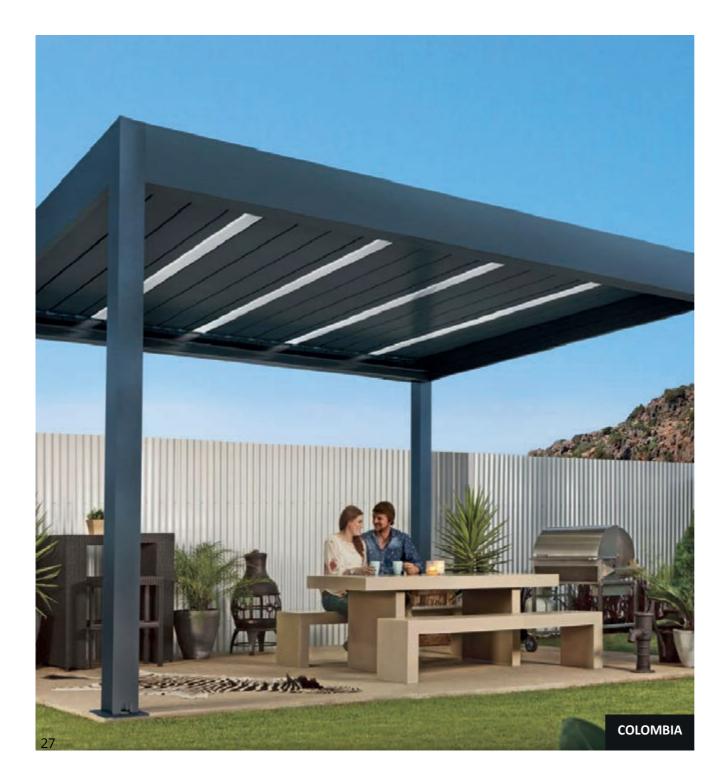

Pergolam Lite is a product specially designed with the highest standards of quality and durability, intended for direct installation by our "D.I.Y." (Do It Yourself) customers. Its construction system has enabled the development of a bioclimatic pergola that is very easy to install, featuring a 100% manual opening system operated with a simple crank, providing a maximum opening angle of up to 120 degrees.