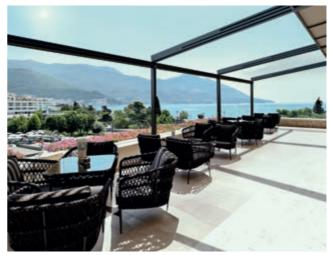

and peace of mind are our top priorities.

Welcome to the world of Pergostar Plus, the ultimate expression of retractable pergolas. Like its counterpart, Pergostar Classic, this pergola is a masterpiece that seamlessly blends elegance and functionality. The taut, straight-designed canvas is a testament to our constant pursuit of innovation and style.

Now, let's talk about durability. Pergostar is built to withstand the most challenging weather conditions, standing strong against winds up to 80 km/h (always considering snow load limitations). Additionally, its channel beam has been meticulously designed to manage large volumes of water, offering exceptional versatility by also serving as a rail for post movement.

Elevate your outdoor space to a level of unparalleled distinction with Pergostar Plus. Experience the perfect fusion of form and function in your own environment today.

Pergostar Romano is a flat pergola made entirely from aluminum profiles. Its assembly is carried out using an advanced connection system that employs stainless steel components, high-strength nylon, and specially designed aluminum profiles.