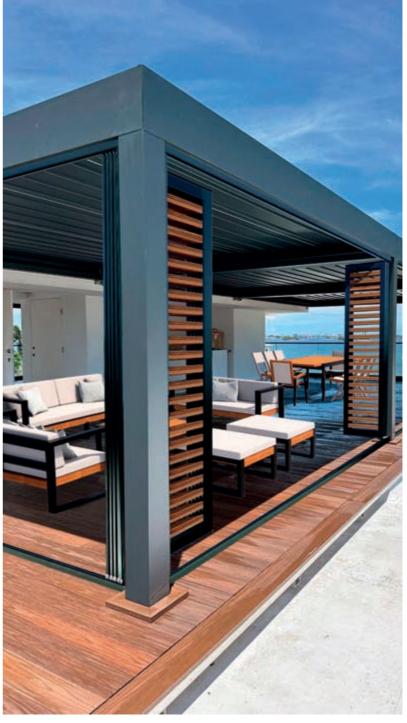

# \* SLINDING SCREEN

This innovative proposal presents a perimeter solution in the form of an enclosure, characterized by its simplicity and robustness. It consists of 20 mm panels made from aluminum frames that are discreetly assembled without visible screws. These panels frame various types of blinds, which can be movable or fixed and may include textiles such as mosquito nets or solar projection meshes. The system operates by sliding the panels

longitudinally along aluminum rails. This sliding action allows the transformation of an exterior space into an interior one and vice versa. A notable feature is our modular profile system, which facilitates the extension of rails and the addition of more panels according to the required dimensions. This adaptable system can function in wall-to-wall or wall-to-panel configurations.

To ensure functionality, the blinds panels are sliding and move along rails equipped with anodized or painted aluminum profiles. Their implementation is especially recommended for space separation in structures such as pergolas, adapting to both residential and commercial environments, including homes, businesses, restaurants, hotels, and institutional facilities.