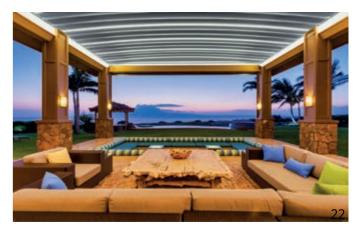

and peace of mind are our top priorities.

Welcome to the world of Pergostar Plus, the ultimate expression of retractable pergolas. Like its counterpart, Pergostar Classic, this pergola is a masterpiece that seamlessly blends elegance and functionality. The taut, straight-designed canvas is a testament to our constant pursuit of innovation and style.

Now, let's talk about durability. Pergostar is built to withstand the most challenging weather conditions, standing strong against winds up to 80 km/h (always considering snow load limitations). Additionally, its channel beam has been meticulously designed to manage large volumes of water, offering exceptional versatility by also serving as a rail for post movement.

Elevate your outdoor space to a level of unparalleled distinction with Pergostar Plus. Experience the perfect fusion of form and function in your own environment today.

Pergostar Romano is a flat pergola made entirely from aluminum profiles. Its assembly is carried out using an advanced connection system that employs stainless steel components, high-strength nylon, and specially designed aluminum profiles.