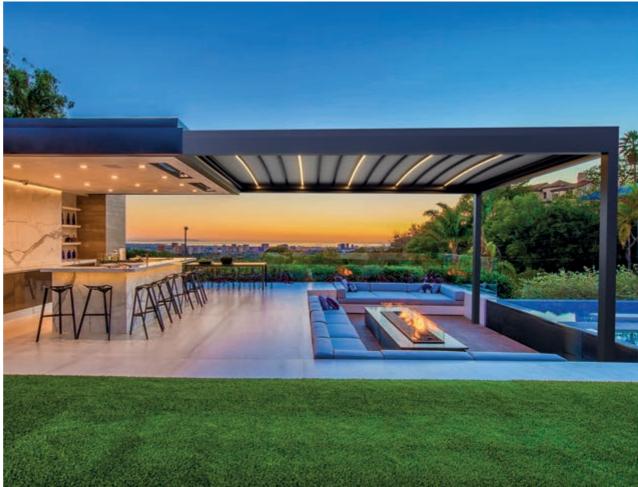

## **MAIN FEATURES**

- The structure is manufactured using high-strength aluminum profiles with a 6063 T6 alloy.
- It features an electrostatic powder coating finish, available in a wide range of colors.
- Assembly is achieved through hot-dip galvanized steel connection pieces, designed to withstand exposure to the elements and high-salinity environments.

## **ADVANTAGES**

The system also allows for the creation of customized projects that ensure strength, quality, and safety. This product is rigorously calculated according to manufacturing standards in a controlled industrial environment, offering significant advantages:

- 1) Rapid assembly.
- 2) Delivery times reduced to one-third compared to traditional construction.
- 3) Ease of transporting modules.
- 4) Effective rainwater drainage.
- 5) Adaptability to different uses and multiple configuration possibilities in the grouping of structural components and connections.
- 6) Optimal finish of the construction system, with no visible nuts, using only countersunk stainless steel screws. The connections are protected by the same profiles in which they are inserted, and the components are hot-dip galvanized, ensuring resistance to corrosion in saline environments..