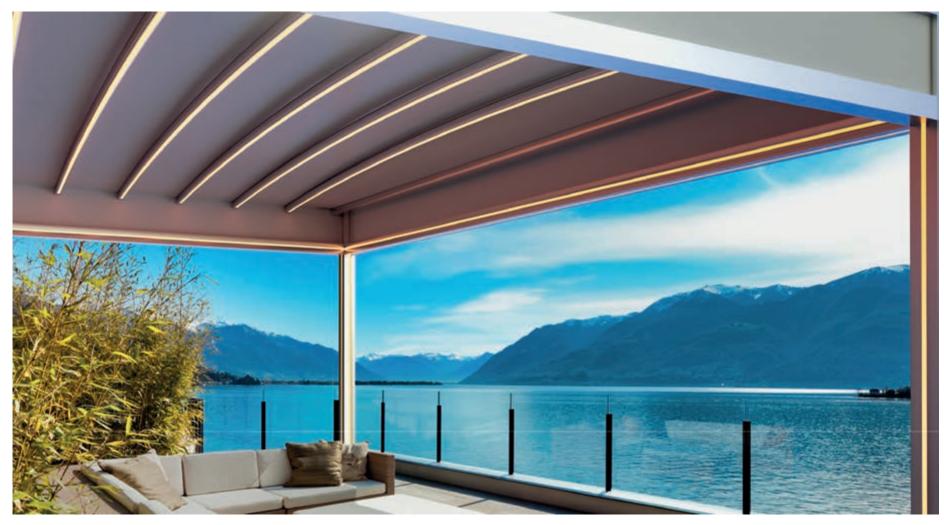

# PERGOSLIDE Glass

The high-end retractable pergola with laminated glass (4 mm x 4 mm) combines elegance and functionality to create a sophisticated outdoor space adaptable to any climate. Its robust structure is made from high-quality aluminum profiles, ensuring durability, corrosion resistance, and a modern design.

Equipped with a dual transmission electric motorization system, this pergola allows for easy control of the laminated glass roof's opening and closing, providing protection from rain or allowing you to enjoy a clear sky when desired. Additionally, it features an integrated retractable fabric pergola beneath the glass, specifically designed to control temperature and reduce heat impact from the sun, creating a cool and comfortable environment at all times.

This system can be integrated with home automation and become intelligent thanks to its sophisticated sensors, allowing you to control the pergola from your smartphone or voice assistants, adapting automatically based on weather conditions or personal preferences. With this retractable glass and fabric pergola, you will have a versatile,