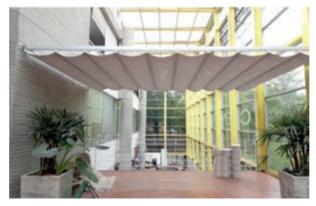

### MAIN WORK TEAM

Pergostar Classic is an elegantly designed retractable pergola featuring a taut canvas with a straight structure and a 15% incline. The canvas is secured using a system of aluminum profiles known as "slats," which move smoothly along the rails during operation, driven by specially designed

carriages. For this application, we have implemented a transmission system powered by a specialized electric motor. Our pergola is robust and can withstand winds of up to 80 km/h at full extension, provided the recommended snow load is not exceeded. If you require even greater resistance, we can customize the structure to withstand extreme weather conditions. Your satisfaction