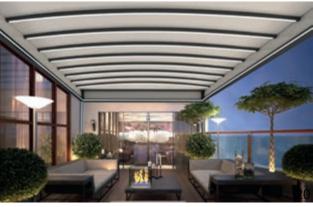

and peace of mind are our top priorities.

Welcome to the world of Pergostar Plus, the ultimate expression of retractable pergolas. Like its counterpart, Pergostar Classic, this pergola is a masterpiece that seamlessly blends elegance and functionality. The taut, straight-designed canvas is a testament to our constant pursuit of innovation and style.

Now, let's talk about durability. Pergostar is built to withstand the most challenging weather conditions, standing strong against winds up to 80 km/h (always considering snow load limitations). Additionally, its channel beam has been meticulously designed to manage large volumes of water, offering exceptional versatility by also serving as a rail for post movement.

Elevate your outdoor space to a level of unparalleled distinction with Pergostar Plus. Experience the perfect fusion of form and function in your own environment today.

Pergostar Romano is a flat pergola made entirely from aluminum profiles. Its assembly is carried out using an advanced connection system that employs stainless steel components, high-strength nylon, and specially designed aluminum profiles.