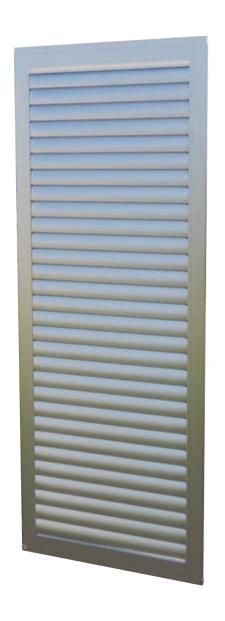

# FIXED ALUMINUM BLIND WITH WOODEN SLATS

Our blind system offers versatility with slats of 8 cm x 2 cm or 6 cm x 2 cm. These slats are made from extruded aluminum or wood, providing a sleek aesthetic and are securely fixed using a vertical aluminum profile and stainless steel screws. This ensures an impeccable presentation with solar and privacy protection. The 8 cm and 6 cm slats provide privacy and a warm atmosphere.