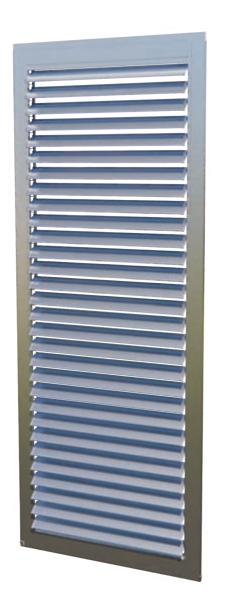

# FIXED ALUMINUM BLIND WITH BLADES

Additionally, our innovative system allows for the installation of a mosquito net if needed. The fixed blind panels are 20 mm thick and can reach up to 3.00 m in height and 1.200 m in width. They are easily removable, transportable, and storable in the event of a hurricane alert, without requiring expert assistance.

# Our blind system offers

Additionally, our innovative system allows for the integration of a mosquito net according to preferences. The movable panels, 20 mm thick, can reach up to 3.00 m in height and 1.200 m in width. They are easily removable, transportable, and storable in case of a hurricane alert, without the need for professional assistance.