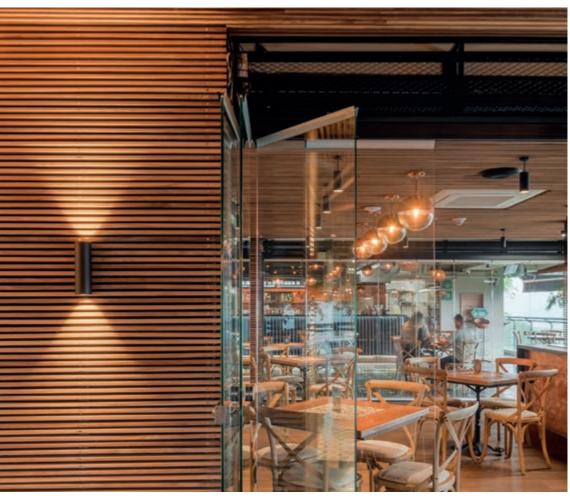

With this retractable pergola, you get an efficient, technological, and elegant solution for creating livable and adaptable outdoor environments year-round.

FOR MORE INFORMATION SCAN THE QR CODE

This perimeter enclosure, made from tempered or laminated glass, can be opened and closed, allowing you to transform an outdoor space into an indoor area and vice versa. It features a modular structure system that can be expanded to accommodate additional tracks and sliding glass panels that move along anodized aluminum rails. It is particularly recommended for dividing spaces in homes, businesses, restaurants, retail stores, and outdoor areas.

FOR MORE INFORMATION