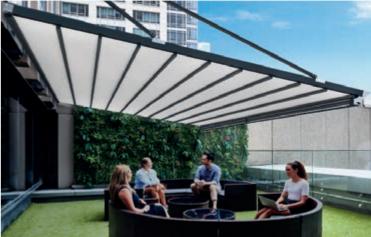

\*\*TOSCANA DYNAMIC\*\* is a powerful SMART HUB specifically designed to enhance user experience by giving control over multiple functions right at your fingertips through your mobile device. Every Toscana pergola worldwide can be controlled via Toscana Dynamic, providing the following functions: