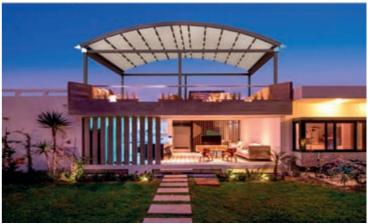

### MAIN WORK TEAM

Pergostar Classic is an elegantly designed retractable pergola featuring a taut canvas with a straight structure and a 15% incline. The canvas is secured using a system of aluminum profiles known as "slats," which move smoothly along the rails during operation, driven by specially designed

carriages. For this application, we have implemented a transmission system powered by a specialized electric motor. Our pergola is robust and can withstand winds of up to 80 km/h at full extension, provided the recommended snow load is not exceeded. If you require even greater resistance, we can customize the structure to withstand extreme weather conditions. Your satisfaction