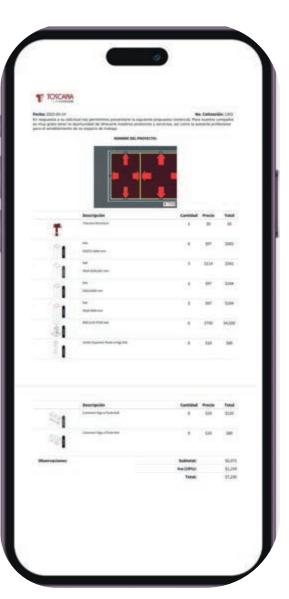

This app has been designed to provide a structural product without errors, allowing the best solution at the best price without needing the expensive services of a structural engineer to configure it, avoiding both over-design and potential product failure.

With our Toscana Analyse app, we can design and calculate an ideal structure in minutes with the desired wind and snow loads specified by the client. It will also automatically provide the technical specifications for the concrete base to be poured to anchor the posts to the ground.