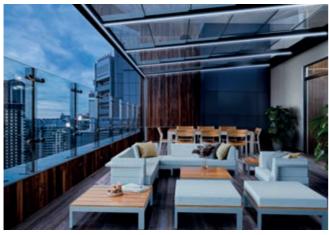

# PERGOSLIDE Glass

The high-end retractable pergola with laminated glass (4 mm x 4 mm) combines elegance and functionality to create a sophisticated outdoor space adaptable to any climate. Its robust structure is made from high-quality aluminum profiles, ensuring durability, corrosion resistance, and a modern design.

Equipped with a dual transmission electric motorization system, this pergola allows for easy control of the laminated glass roof's opening and closing, providing protection from rain or allowing you to enjoy a clear sky when desired. Additionally, it features an integrated retractable fabric pergola beneath the glass, specifically designed to control temperature and reduce heat impact from the sun, creating a cool and comfortable environment at all times.

This system can be integrated with home automation and become intelligent thanks to its sophisticated sensors, allowing you to control the pergola from your smartphone or voice assistants, adapting automatically based on weather conditions or personal preferences. With this retractable glass and fabric pergola, you will have a versatile,