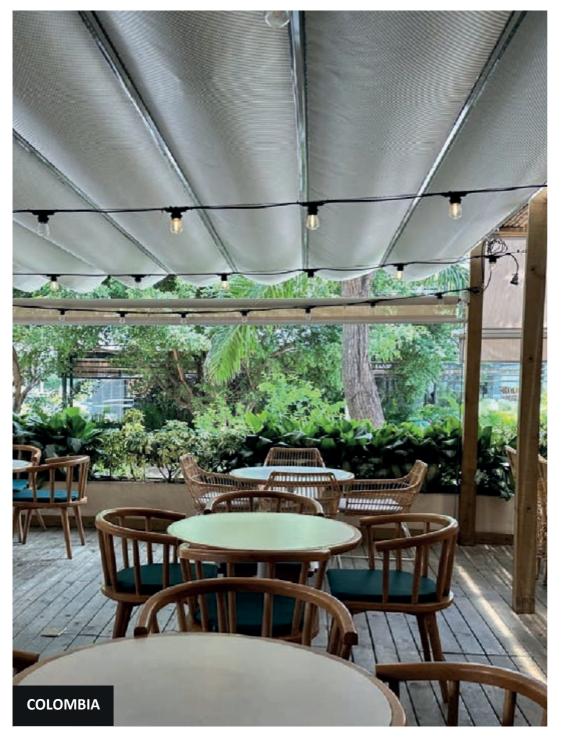

Toscana China operates throughout the Asian market, as well as in the markets of Australia and New Zealand.

Our plant is strategically located in Cali, Colombia, and consists of three specialized buildings serving different functions. The first building, with a surface area of 5,000 square meters, is dedicated to manufacturing. The second building, covering 6,500 square meters, operates as a logistics center, and the third, with 450 square meters, houses our World Experience Center. In Colombia, our project development team has the capacity to design, calculate, and execute coverage projects in any country across the Americas.