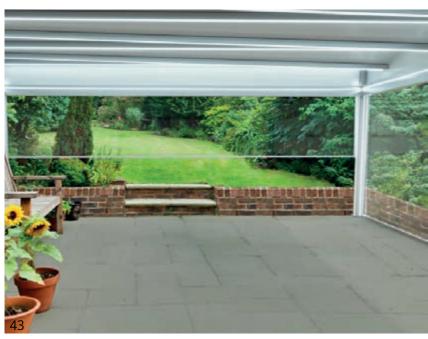

shutter with manual opaque fabric. operation, which can also be motorized with remote control. It is custom-made according to the desired dimensions, offering a high-specification product. The structure is made of anodized or electrostatically painted aluminum, and the cover

can be acrylic fabric, textile mesh, transparent PVC, It is an exterior rolling translucent PVC, or

FOR MORE INFORMATION

It is an exterior rolling shutter that can be operated manually with a crank or motorized with remote control. It features a protective casing for both the fabric and the internal mechanism. This product is custom-made according to the desired specifications, offering high-quality performance. The structure is made of anodized or electrostatically painted aluminum, and the cover can be acrylic fabric, textile mesh, transparent PVC, translucent PVC, or opaque fabric. Upon request, it can be manufactured in various colors and there is the option to print your brand on it.

FOR MORE INFORMATION SCAN THE OR CODE

It is an exterior rolling shutter that can be operated manually with a crank or motorized with remote control. It features a protective casing for both the fabric and the internal mechanism. This product is custom-made to the desired specifications, offering high-quality performance. The structure is made of anodized or electrostatically painted aluminum, and the cover can be acrylic fabric, textile mesh, transparent PVC, translucent PVC, or opaque fabric. Upon request, it can be manufactured in various colors, and there is an option to print your brand on it. The Flexizipp is equipped with side seals to ensure the space remains temperature-stable and airtight.