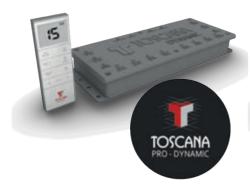

#### Pro - Dynamic

- RGB Color Changing in Lighting
- Outputs for 2 Wired Motors
- Outputs for 15 Wireless Motors
- 4 RGB and RGBW Lighting Circuits
- Control via Alexa or Google Home Assistants
- On/Off Control from Remote
- Management through Toscana Dynamic App
- Web Management via QR Code
- Management of Various Sensors
- WiFi Connection
- Scene Creation