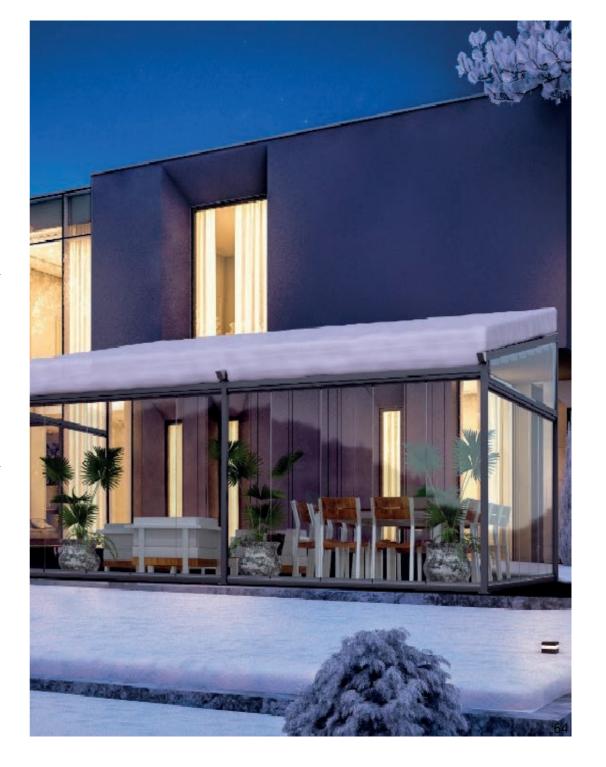

\*\*TOSCANA DYNAMIC\*\* is a powerful SMART HUB specifically designed to enhance user experience by giving control over multiple functions right at your fingertips through your mobile device. Every Toscana pergola worldwide can be controlled via Toscana Dynamic, providing the following functions:

#### LIGHTING

The device has up to 4 lighting channels, with a maximum of 300 W each at 12 / 24 V, fully independent and manageable through our app or the multi-channel remote control, allowing for the switching on, dimming, and turning off of LED STRIP and SPOT lights. Additionally, it allows you to select the RGB light color.

#### **SCENES**

Create various scenes by combining all the available options on the pergola, defining when and for how long you want them to be activated. With this system, you can precisely program a complete scene that includes the opening or closing of the pergola, the activation or deactivation of the perimeter enclosures, the switching on or off of the lighting, the selection of light color, the pergola's climate control, music playback, and more. Additionally, once the scene time expires, you can configure the final setup of the pergola in all the mentioned aspects.