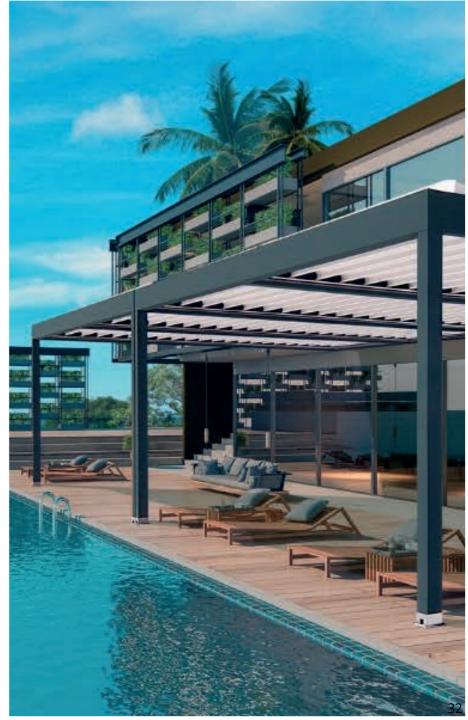

Pergolam Maxi is a bioclimatic pergola built entirely with aluminum profiles. Thanks to its 27 cm wide slats, it allows the passage of light and breeze when opened, creating a greater sense of openness. It features a continuous or stepped rotation system at 0°, 50°, 100°, and 150°, and when closed, it becomes completely airtight, preventing light and water from passing through.

The assembly of all its components is done through a sophisticated connection system using stainless steel parts, high-strength nylon, and specially designed aluminum profiles, ensuring that no screws or cables are visible. It guarantees high resistance to extreme weather changes and winds up to 100 km/h. Additionally, it can support the weight of a 50