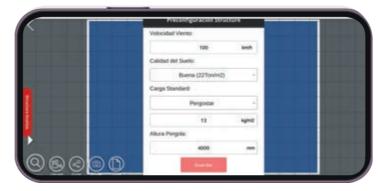

This app has been designed to provide a structural product without errors, allowing the best solution at the best price without needing the expensive services of a structural engineer to configure it, avoiding both over-design and potential product failure.

With our Toscana Analyse app, we can design and calculate an ideal structure in minutes with the desired wind and snow loads specified by the client. It will also automatically provide the technical specifications for the concrete base to be poured to anchor the posts to the ground.