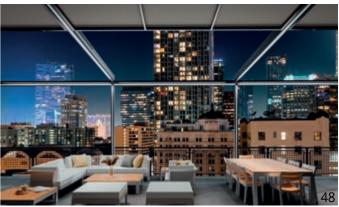

This system combines advanced technology with premium design to provide a versatile, livable space ideal for enjoying the outdoors with complete comfort and style.

The Pergoslide retractable pergola with 3" thick insulated panels, made from expanded polyethylene sandwiched between 0.8mm thick aluminum sheets, is a high-end option designed to provide maximum thermal and acoustic insulation, offering comfort in outdoor spaces. Its structure is constructed from high-strength aluminum profiles, ensuring durability and a modern design.

The dual transmission motorized system allows the pergola to open and close with ease, providing protection against the elements or allowing you to enjoy the outdoors as you prefer. Additionally, the pergola is automated, allowing you to control it remotely from a mobile device or voice assistants, adjusting its operation comfortably and personally.

With this retractable pergola, you get an efficient, technological, and elegant solution for creating livable and adaptable outdoor environments year-round.

FOR MORE INFORMATION SCAN THE QR CODE

This perimeter enclosure, made from tempered or laminated glass, can be opened and closed, allowing you to transform an outdoor space into an indoor area and vice versa. It features a modular structure system that can be expanded to accommodate additional tracks and sliding glass panels that move along anodized aluminum rails. It is particularly recommended for dividing spaces in homes, businesses, restaurants, retail stores, and outdoor areas.