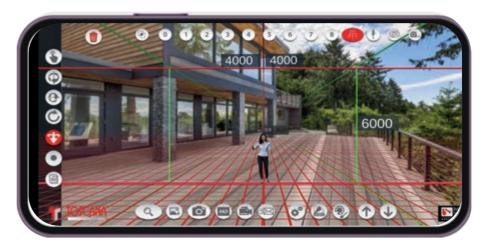

It is an application that allows the 3D visualization of any product, whether fixed or in motion, in the facade or space of the client's choice. With this tool, you can instantly show through photos or videos how the product would look in their desired space.

Our sophisticated and innovative application revolutionizes how sales consultants work with double-height metal structures. Now, even without technical experience, they can design, calculate, and present a quote in minutes, directly in front of the client, using just their mobile device. Turn your consultants into experts on the spot and streamline your sales process with our powerful tool.