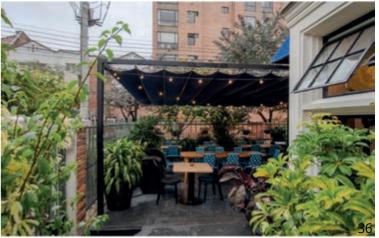

\*\*TOSCANA DYNAMIC\*\* is a powerful SMART HUB specifically designed to enhance user experience by giving control over multiple functions right at your fingertips through your mobile device. Every Toscana pergola worldwide can be controlled via Toscana Dynamic, providing the following functions:

#### LIGHTING

The device has up to 4 lighting channels, with a maximum of 300 W each at 12 / 24 V, fully independent and manageable through our app or the multi-channel remote control, allowing for the switching on, dimming, and turning off of LED STRIP and SPOT lights. Additionally, it allows you to select the RGB light color.

#### **SCENES**

Create various scenes by combining all the available options on the pergola, defining when and for how long you want them to be activated. With this system, you can precisely program a complete scene that includes the opening or closing of the pergola, the activation or deactivation of the perimeter enclosures, the switching on or off of the lighting, the selection of light color, the pergola's climate control, music playback, and more. Additionally, once the scene time expires, you can configure the final setup of the pergola in all the mentioned aspects.