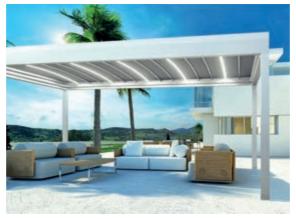

### MAIN WORK TEAM

Pergostar Classic is an elegantly designed retractable pergola featuring a taut canvas with a straight structure and a 15% incline. The canvas is secured using a system of aluminum profiles known as "slats," which move smoothly along the rails during operation, driven by specially designed

carriages. For this application, we have implemented a transmission system powered by a specialized electric motor. Our pergola is robust and can withstand winds of up to 80 km/h at full extension, provided the recommended snow load is not exceeded. If you require even greater resistance, we can customize the structure to withstand extreme weather conditions. Your satisfaction