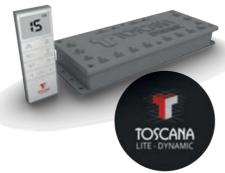

#### Lite - Dynamic

- RGB Color Changing in Lighting
- Output for 1 Wired Motor
- Outputs for 15 Wireless Motors
- 2 RGB and RGBW Lighting Circuits
- Control via Alexa or Google Home Assistants
- On/Off Control from Remote
- Management through Toscana Dynamic App
- Web Management via QR Code
- Management of Various Sensors
- WiFi Connection
- Scene Creation