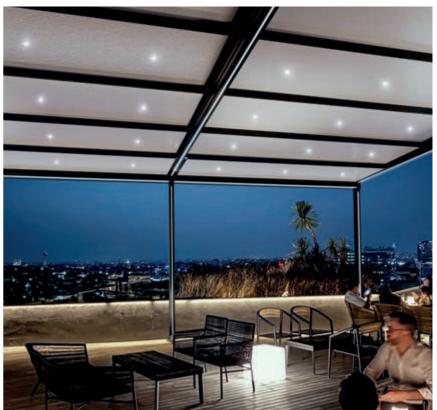

# PERGOSLIDE Glass

The high-end retractable pergola with laminated glass (4 mm x 4 mm) combines elegance and functionality to create a sophisticated outdoor space adaptable to any climate. Its robust structure is made from high-quality aluminum profiles, ensuring durability, corrosion resistance, and a modern design.

Equipped with a dual transmission electric motorization system, this pergola allows for easy control of the laminated glass roof's opening and closing, providing protection from rain or allowing you to enjoy a clear sky when desired. Additionally, it features an integrated retractable fabric pergola beneath the glass, specifically designed to control temperature and reduce heat impact from the sun, creating a cool and comfortable environment at all times.

This system can be integrated with home automation and become intelligent thanks to its sophisticated sensors, allowing you to control the pergola from your smartphone or voice assistants, adapting automatically based on weather conditions or personal preferences. With this retractable glass and fabric pergola, you will have a versatile,