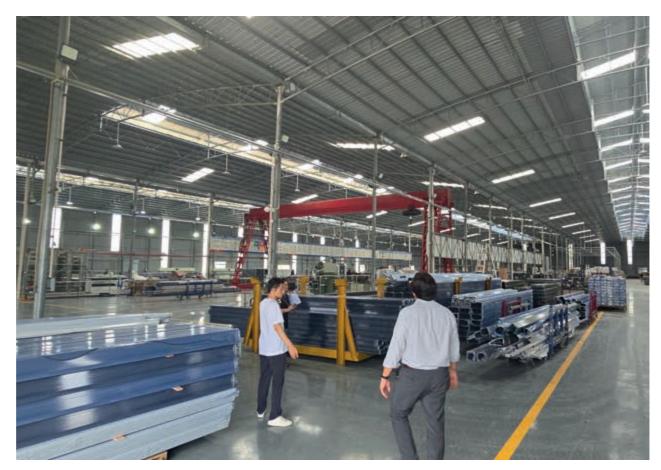

We have a distribution and prefabrication center for standard products located in the city of Guangzhou, China. Our facilities include a 10,000 m² prefabrication plant and a logistics warehouse of the same size. This allows us to guarantee quick deliveries of our standard products, such as the Pergolam Lite, which is prefabricated and ready for installation. Additionally, our logistics center can consolidate all product components upon request.

In our production, we utilize cutting-edge technology, including CNC machines, to ensure the quality of our products. Furthermore, we have extensive experience in logistics, backed by our successful global exports.

Toscana China operates throughout the Asian market, as well as in the markets of Australia and New Zealand.

Our plant is strategically located in Cali, Colombia, and consists of three specialized buildings serving different functions. The first building, with a surface area of 5,000 square meters, is dedicated to manufacturing. The second building, covering 6,500 square meters, operates as a logistics center, and the third, with 450 square meters, houses our World Experience Center. In Colombia, our project development team has the capacity to design, calculate, and execute coverage projects in any country across the Americas.