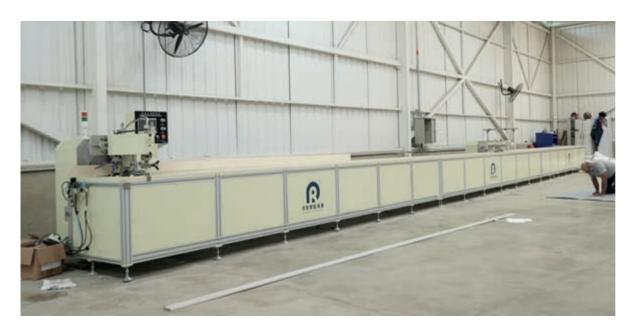

We have a distribution and prefabrication center for standard products located in the city of Guangzhou, China. Our facilities include a 10,000 m² prefabrication plant and a logistics warehouse of the same size. This allows us to guarantee quick deliveries of our standard products, such as the Pergolam Lite, which is prefabricated and ready for installation. Additionally, our logistics center can consolidate all product components upon request.

In our production, we utilize cutting-edge technology, including CNC machines, to ensure the quality of our products. Furthermore, we have extensive experience in logistics, backed by our successful global exports.