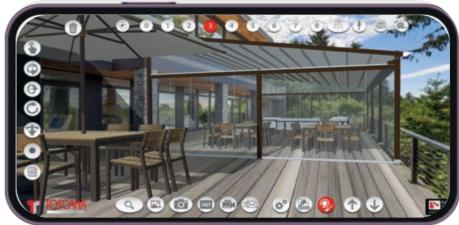

It is an application that allows the 3D visualization of any product, whether fixed or in motion, in the facade or space of the client's choice. With this tool, you can instantly show through photos or videos how the product would look in their desired space.

Our sophisticated and innovative application revolutionizes how sales consultants work with double-height metal structures. Now, even without technical experience, they can design, calculate, and present a quote in minutes, directly in front of the client, using just their mobile device. Turn your consultants into experts on the spot and streamline your sales process with our powerful tool.