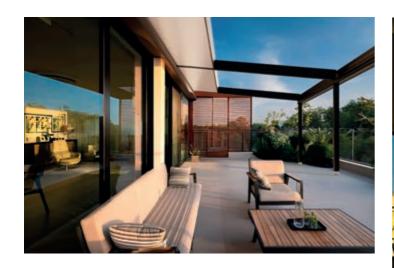

# PERGOSLIDE Glass

The high-end retractable pergola with laminated glass (4 mm x 4 mm) combines elegance and functionality to create a sophisticated outdoor space adaptable to any climate. Its robust structure is made from high-quality aluminum profiles, ensuring durability, corrosion resistance, and a modern design.

Equipped with a dual transmission electric motorization system, this pergola allows for easy control of the laminated glass roof's opening and closing, providing protection from rain or allowing you to enjoy a clear sky when desired. Additionally, it features an integrated retractable fabric pergola beneath the glass, specifically designed to control temperature and reduce heat impact from the sun, creating a cool and comfortable environment at all times.

This system can be integrated with home automation and become intelligent thanks to its sophisticated sensors, allowing you to control the pergola from your smartphone or voice assistants, adapting automatically based on weather conditions or personal preferences. With this retractable glass and fabric pergola, you will have a versatile,

elegant, and always comfortable outdoor living space.

The high-end fixed pergola with laminated glass (4 mm x 4 mm) combines design and technology to create a sophisticated and livable outdoor space. With an aluminum structure available in either sloped or horizontal formats, it provides climate protection while allowing natural light to enter. To manage the temperature beneath the glass, it features an integrated retractable fabric, operated by a dual transmission electric motor. Home automation enables smart system management, offering both comfort and functionality. Ideal for those seeking an elegant and adaptable environment throughout the year.