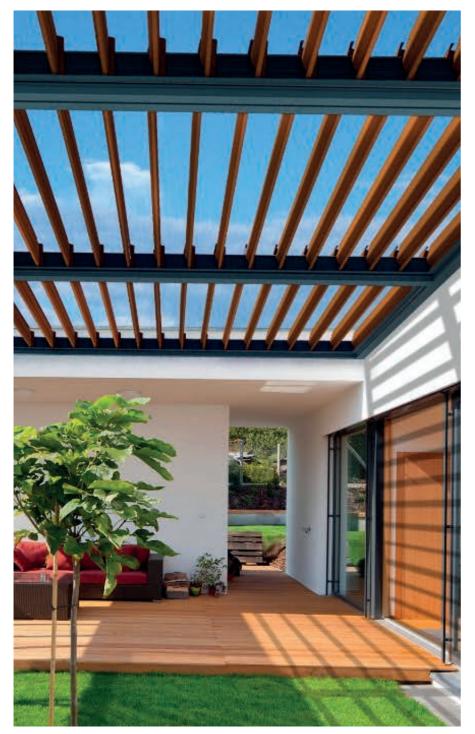

Pergolam Maxi is a bioclimatic pergola built entirely with aluminum profiles. Thanks to its 27 cm wide slats, it allows the passage of light and breeze when opened, creating a greater sense of openness. It features a continuous or stepped rotation system at 0°, 50°, 100°, and 150°, and when closed, it becomes completely airtight, preventing light and water from passing through.

The assembly of all its components is done through a sophisticated connection system using stainless steel parts, high-strength nylon, and specially designed aluminum profiles, ensuring that no screws or cables are visible. It guarantees high resistance to extreme weather changes and winds up to 100 km/h. Additionally, it can support the weight of a 50