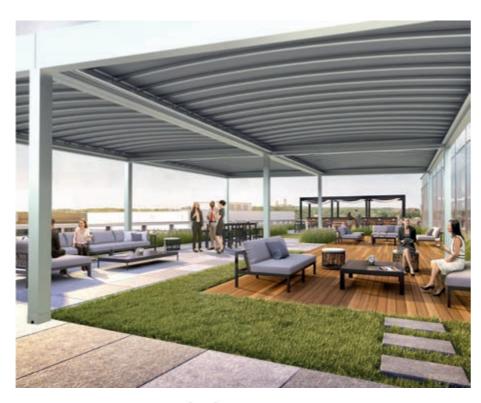

Pergolam Maxi is a bioclimatic pergola built entirely with aluminum profiles. Thanks to its 27 cm wide slats, it allows the passage of light and breeze when opened, creating a greater sense of openness. It features a continuous or stepped rotation system at 0°, 50°, 100°, and 150°, and when closed, it becomes completely airtight, preventing light and water from passing through.

The assembly of all its components is done through a sophisticated connection system using stainless steel parts, high-strength nylon, and specially designed aluminum profiles, ensuring that no screws or cables are visible. It guarantees high resistance to extreme weather changes and winds up to 100 km/h. Additionally, it can support the weight of a 50

cm layer of fresh snow at its maximum extension. To maintain the warranty, this snow must be removed, or the Pergolam must be equipped with a heating system to melt the snow, preventing accumulation and freezing, which would significantly increase its weight.