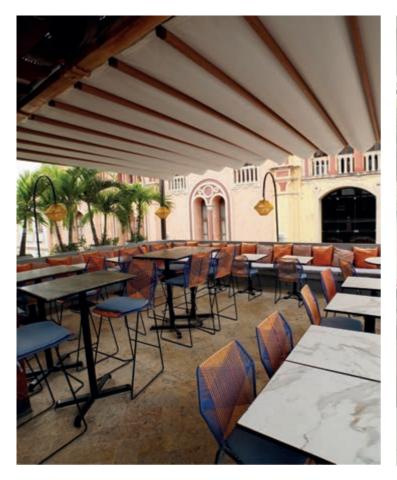

# PERGOSLIDE Glass

The high-end retractable pergola with laminated glass (4 mm x 4 mm) combines elegance and functionality to create a sophisticated outdoor space adaptable to any climate. Its robust structure is made from high-quality aluminum profiles, ensuring durability, corrosion resistance, and a modern design.

Equipped with a dual transmission electric motorization system, this pergola allows for easy control of the laminated glass roof's opening and closing, providing protection from rain or allowing you to enjoy a clear sky when desired. Additionally, it features an integrated retractable fabric pergola beneath the glass, specifically designed to control temperature and reduce heat impact from the sun, creating a cool and comfortable environment at all times.

This system can be integrated with home automation and become intelligent thanks to its sophisticated sensors, allowing you to control the pergola from your smartphone or voice assistants, adapting automatically based on weather conditions or personal preferences. With this retractable glass and fabric pergola, you will have a versatile,