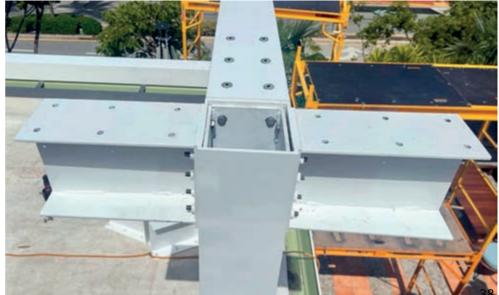

withstand strong winds of up to 50 km/h.

It is an innovative structural metal system made from 1/4-inch thick aluminum profiles with a 6063-T6 alloy, featuring industrialized mechanical assembly similar to a meccano set. The system is available in a variety of standard configurations, assembling the profiles with internal connections in hot-dip galvanized steel. It can be installed as a self-supporting structure, wall-mounted, or suspended using tensioners on the facade.

## **MAIN FEATURES**

- The structure is manufactured using high-strength aluminum profiles with a 6063 T6 alloy.
- It features an electrostatic powder coating finish, available in a wide range of colors.
- Assembly is achieved through hot-dip galvanized steel connection pieces, designed to withstand exposure to the elements and high-salinity environments.

- 1) Rapid assembly.
- 2) Delivery times reduced to one-third compared to traditional construction.
- 3) Ease of transporting modules.
- 4) Effective rainwater drainage.
- 5) Adaptability to different uses and multiple configuration possibilities in the grouping of structural components and connections.
- 6) Optimal finish of the construction system, with no visible nuts, using only countersunk stainless steel screws. The connections are protected by the same profiles in which they are inserted, and the components are hot-dip galvanized, ensuring resistance to corrosion in saline environments..