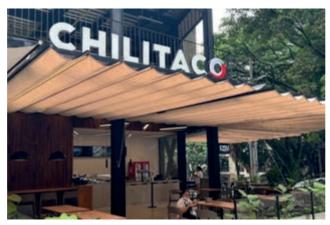

Toscana China operates throughout the Asian market, as well as in the markets of Australia and New Zealand.

Our plant is strategically located in Cali, Colombia, and consists of three specialized buildings serving different functions. The first building, with a surface area of 5,000 square meters, is dedicated to manufacturing. The second building, covering 6,500 square meters, operates as a logistics center, and the third, with 450 square meters, houses our World Experience Center. In Colombia, our project development team has the capacity to design, calculate, and execute coverage projects in any country across the Americas.