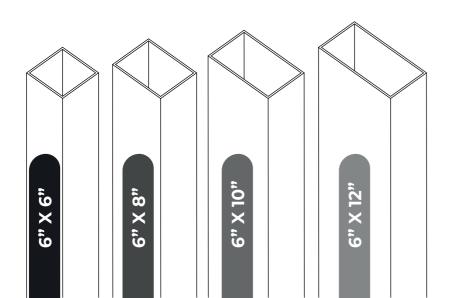

from 1/4-inch thick aluminum profiles with a 6063-T6 alloy, featuring industrialized mechanical assembly similar to a meccano set. The system is available in a variety of standard configurations, assembling the profiles with internal connections in hot-dip galvanized steel. It can be installed as a self-supporting structure, wall-mounted, or suspended using tensioners on the facade.

FOR MORE INFORMATION







## **MAIN FEATURES**

- The structure is manufactured using high-strength aluminum profiles with a 6063 T6 alloy.
- It features an electrostatic powder coating finish, available in a wide range of colors.
- Assembly is achieved through hot-dip galvanized steel connection pieces, designed to withstand exposure to the elements and high-salinity environments.



## **MAIN PROFILES**











## **ADVANTAGES**

The system also allows for the creation of customized projects that ensure strength, quality, and safety. This product is rigorously calculated according to manufacturing standards in a controlled industrial environment, offering significant advantages:

- 1) Rapid assembly.
- 2) Delivery times reduced to one-third compared to traditional construction.
- 3) Ease of transporting modules.
- 4) Effective rainwater drainage.
- 5) Adaptability to different uses and multiple configuration possibilities in the grouping of structural components and connections.
- 6) Optimal finish of the construction system, with no visible nuts, using only countersunk stainless steel screws. The connections are protected by the same profiles in which they are inserted, and the compone