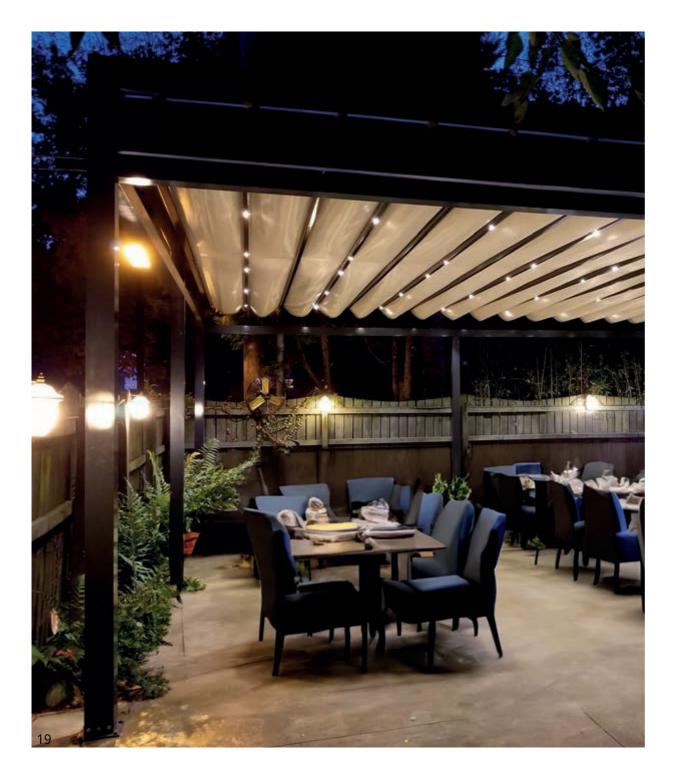

Thanks to this innovative design, no screws or cables are visible in its structure. Additionally, this pergola has been carefully designed to function with a 0-degree slope in its structure.

Pergostar Deco is a flat pergola constructed entirely from aluminum profiles. All components are joined through an advanced connection system using stainless steel components, high-strength nylon, and specially designed aluminum profiles, ensuring that no screws or cables are visible in its structure. This pergola is designed to function with a 0-degree slope in its structure.

Thanks to its three different fabric design options, it can efficiently drain rainwater laterally, making it an excellent choice when installation height is limited. It offers great resistance to adverse weather conditions and can withstand winds of up to 80 km/h. As its name suggests, it allows for the lateral concealment of fabric forms in wavy or tensioned patterns from our Pergostar Romano curved and tensioned models, providing the option to incorporate any type of decorative or advertising panels along the perimeter, in materials such as glass, polycarbonate, metal, membranes, etc. This system can be installed in either single or double module versions.