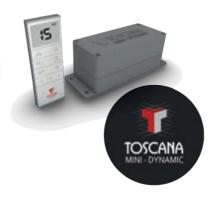

### Mini - Dynamic

- RGB Color Changing in Lighting
- Output for 1 Wired Motor
- Outputs for 15 Wireless Motors
- 2 RGB and RGBW Lighting Circuits
- Control via Alexa or Google Home Assistants
- On/Off Control from Remote Management through Toscana Dynamic App
- Web Management via QR Code
- Management of Various Sensors
- WiFi Connection
- Scene Creation