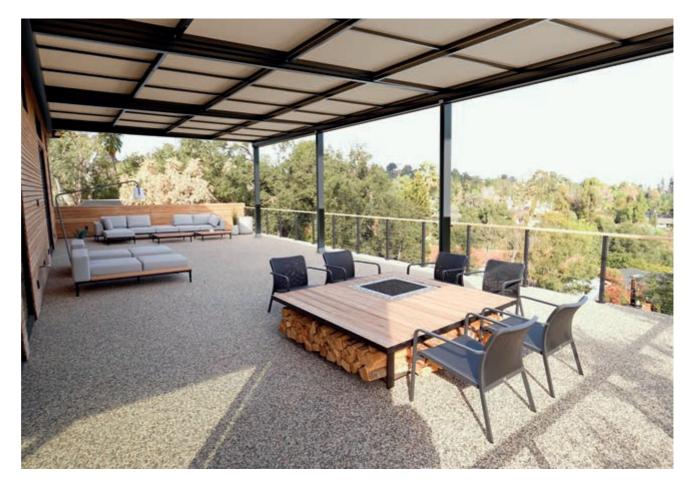

and peace of mind are our top priorities.

Welcome to the world of Pergostar Plus, the ultimate expression of retractable pergolas. Like its counterpart, Pergostar Classic, this pergola is a masterpiece that seamlessly blends elegance and functionality. The taut, straight-designed canvas is a testament to our constant pursuit of innovation and style.

Now, let's talk about durability. Pergostar is built to withstand the most challenging weather conditions, standing strong against winds up to 80 km/h (always considering snow load limitations). Additionally, its channel beam has been meticulously designed to manage large volumes of water, offering exceptional versatility by also serving as a rail for post movement.

Elevate your outdoor space to a level of unparalleled distinction with Pergostar Plus. Experience the perfect fusion of form and function in your own environment today.

Pergostar Romano is a flat pergola made entirely from aluminum profiles. Its assembly is carried out using an advanced connection system that employs stainless steel components, high-strength nylon, and specially designed aluminum profiles.