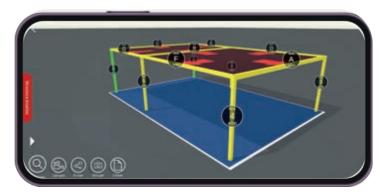

It is an application that allows the 3D visualization of any product, whether fixed or in motion, in the facade or space of the client's choice. With this tool, you can instantly show through photos or videos how the product would look in their desired space.