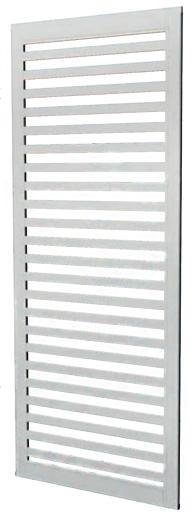

# FIXED ALUMINUM BLIND WITH LASER-CUT DESIGNS

We offer sliding and decorative panels with customized aluminum slats made through laser cutting. These panels provide solar protection and visual privacy. The extruded aluminum slats are secured to the sliding panel frame with stainless steel screws and a vertical aluminum profile, achieving an excellent presentation and a warm, elegant environment with solar protection and privacy. It is also possible to add a mosquito net if required. The slatted panels are movable and have a thickness of 20 mm, with dimensions of up to 3.00 m in height and 1.200 m in width. They are easy to disassemble, transport, and store in case of a hurricane alert, without the need for professional assistance.

# FIXED ALUMINUM BLIND WITH WOODEN SLATS

Our blind system offers versatility with slats of 8 cm x 2 cm or 6 cm x 2 cm. These slats are made from extruded aluminum or wood, providing a sleek aesthetic and are securely fixed using a vertical aluminum profile and stainless steel screws. This ensures an impeccable presentation with solar and privacy protection. The 8 cm and 6 cm slats provide privacy and a warm atmosphere.