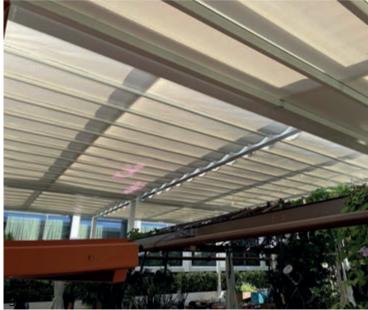

The retractable roof of the pergola is made with heavy-gauge slats, slightly curved to guide water flow into the side gutters located within the perimeter frame.

\*\*Pergodom\*\* is a combination of a pergola and a retractable awning, which becomes taut when fully opened. The fabric is attached to a system of transverse aluminum slats that move along curved tracks with specially designed carriages. It operates with an electric motor specifically engineered for this product, ensuring its ability to withstand harsh weather conditions and winds of up to 80 km/h (snow load resistance is not guaranteed).

# PERGODOM Plus

Here's the translation:

\*\*Pergodom Plus\*\*, like its sibling Pergodom Classic, is a retractable pergola that becomes taut when fully extended. The fabric is attached to a system of transversal aluminum slats, which move along curved rails via specially designed carriages. It operates with an electric motor specifically designed for this product, ensuring resistance to severe weather changes and winds of up to 80 km/h (snow load resistance not guaranteed).

This product can withstand extreme weather conditions and winds of up to 80 km/h (not guaranteed for snow overload).

It features a gutter beam designed to handle large water flows and can also be used as a rail to move the posts along it.