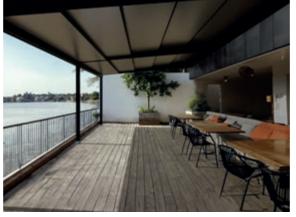

The retractable roof of the pergola is made with heavy-gauge slats, slightly curved to guide water flow into the side gutters located within the perimeter frame.

\*\*Pergodom\*\* is a combination of a pergola and a retractable awning, which becomes taut when fully opened. The fabric is attached to a system of transverse aluminum slats that move along curved tracks with specially designed carriages. It operates with an electric motor specifically engineered for this product, ensuring its ability to withstand harsh weather conditions and winds of up to 80 km/h (snow load resistance is not guaranteed).

# PERGODOM Plus

Here's the translation:

\*\*Pergodom Plus\*\*, like its sibling Pergodom Classic, is a retractable pergola that becomes taut when fully extended. The fabric is attached to a system of transversal aluminum slats, which move along curved rails via specially designed carriages. It operates with an electric motor specifically designed for this product, ensuring resistance to severe weather changes and winds of up to 80 km/h (snow load resistance not guaranteed).