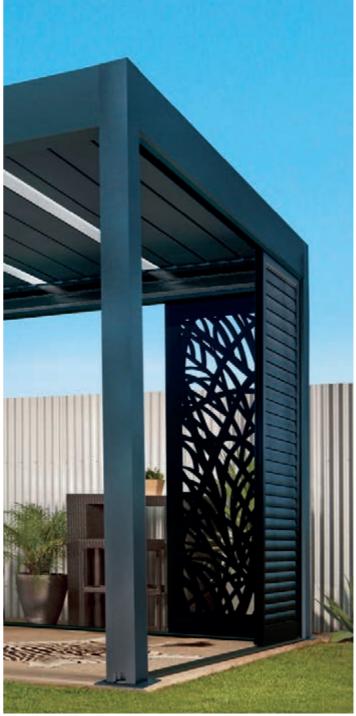

Elevate your outdoor space to a level of unparalleled distinction with Pergostar Plus. Experience the perfect fusion of form and function in your own environment today.

Pergostar Romano is a flat pergola made entirely from aluminum profiles. Its assembly is carried out using an advanced connection system that employs stainless steel components, high-strength nylon, and specially designed aluminum profiles.

Thanks to this innovative design, no screws or cables are visible in its structure. Additionally, this pergola has been carefully designed to function with a 0-degree slope in its structure.

Pergostar Deco is a flat pergola constructed entirely from aluminum profiles. All components are joined through an advanced connection system using stainless steel components, high-strength nylon, and specially designed aluminum profiles, ensuring that no screws or cables are visible in its structure. This pergola is designed to function with a 0-degree slope in its structure.

Thanks to its three different fabric design options, it can efficiently drain rainwater laterally, making it an excellent choice when installation height is limited. It offers great resistance to adverse weather conditions and can withstand winds of up to 80 km/h. As its name suggests, it allows for the lateral concealment of fabric forms in wavy or tensioned patterns from our Pergostar Romano curved and tensioned models, providing the option to incorporate any type of decorative or advertising panels along the perimeter, in materials such as glass, polycarbonate, metal, membranes, etc. This system can be installed in either single or double module versions.

This pergola is supported by robust posts designed to bear the weight of the large perimeter frame, constructed with high-profile aluminum sections. These profiles are essential to conceal all the mechanisms and part of the structure, resulting in an impressive, clean, and minimalist design.

The retractable roof of the pergola is made with heavy-gauge slats, slightly curved to guide water flow into the side gutters located within the perimeter frame.

\*\*Pergodom\*\* is a combination of a pergola and a retractable awning, which becomes taut when fully opened. The fabric is attached to a system of transverse aluminum slats that move along curved tracks with specially designed carriages. It operates with an electric motor specifically engineered for this product, ensuring its ability to withstand harsh weather conditions and winds of up to 80 km/h (snow load resistance is not guaranteed).