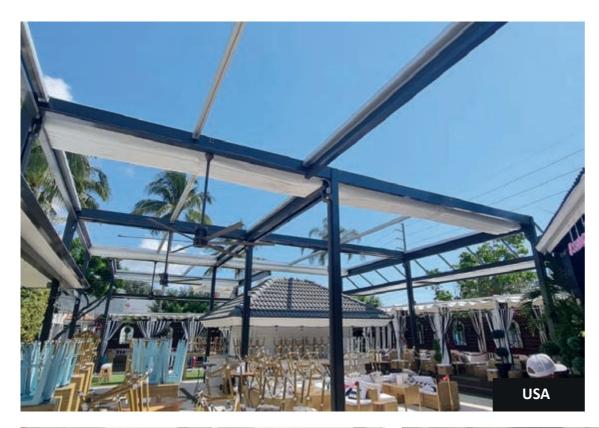

withstand strong winds of up to 50 km/h.

It is an innovative structural metal system made from 1/4-inch thick aluminum profiles with a 6063-T6 alloy, featuring industrialized mechanical assembly similar to a meccano set. The system is available in a variety of standard configurations, assembling the profiles with internal connections in hot-dip galvanized steel. It can be installed as a self-supporting structure, wall-mounted, or suspended using tensioners on the facade.

## **MAIN FEATURES**

- The structure is manufactured using high-strength aluminum profiles with a 6063 T6 alloy.
- It features an electrostatic powder coating finish, available in a wide range of colors.
- Assembly is achieved through hot-dip galvanized steel connection pieces, designed to withstand exposure to the elements and high-salinity environments.

## **ADVANTAGES**

The system also allows for the creation of customized projects that ensure strength, quality, and safety. This product is rigorously calculated according to manufacturing standards in a controlled industrial environment, offering significant advantages:

- 1) Rapid assembly.
- 2) Delivery times reduced to one-third compared to traditional construction.
- 3) Ease of transporting modules.
- 4) Effective rainwater drainage.
- 5) Adaptability to different uses and multiple configuration possibilities in the grouping of structural components and connections.
- 6) Optimal finish of the construction system, with no visible nuts, using only countersunk stainless steel screws. The connections are protected by the same profiles in which they are inserted, and the components are hot-dip galvanized, ensuring resistance to corrosion in saline environments..