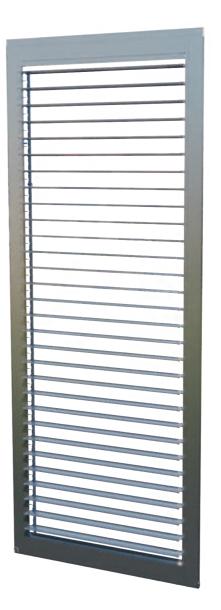

# FIXED ALUMINUM BLIND WITH LASER-CUT DESIGNS

We offer sliding and decorative panels with customized aluminum slats made through laser cutting. These panels provide solar protection and visual privacy. The extruded aluminum slats are secured to the sliding panel frame with stainless steel screws and a vertical aluminum profile, achieving an excellent presentation and a warm, elegant environment with solar protection and privacy. It is also possible to add a mosquito net if required. The slatted panels are movable and have a thickness of 20 mm, with dimensions of up to 3.00 m in height and 1.200 m in width. They are easy to disassemble, transport, and store in case of a hurricane alert, without the need for professional assistance.