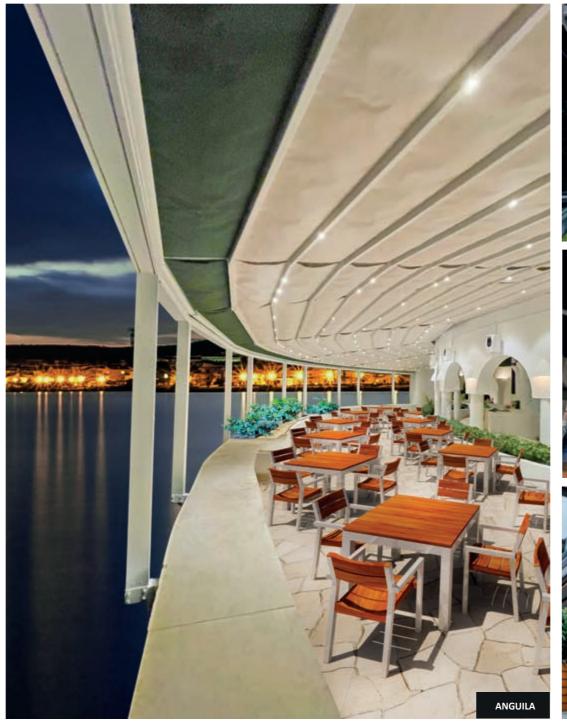

### MAIN WORK TEAM

Pergostar Classic is an elegantly designed retractable pergola featuring a taut canvas with a straight structure and a 15% incline. The canvas is secured using a system of aluminum profiles known as "slats," which move smoothly along the rails during operation, driven by specially designed

carriages. For this application, we have implemented a transmission system powered by a specialized electric motor. Our pergola is robust and can withstand winds of up to 80 km/h at full extension, provided the recommended snow load is not exceeded. If you require even greater resistance, we can customize the structure to withstand extreme weather conditions. Your satisfaction