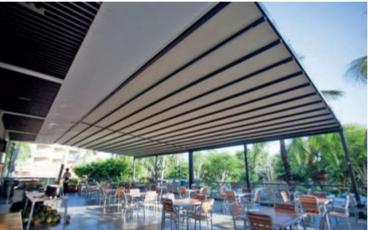

Pergolam Lite is a product specially designed with the highest standards of quality and durability, intended for direct installation by our "D.I.Y." (Do It Yourself) customers. Its construction system has enabled the development of a bioclimatic pergola that is very easy to install, featuring a 100% manual opening system operated with a simple crank, providing a maximum opening angle of up to 120 degrees.