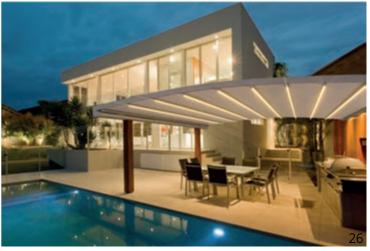

The retractable roof of the pergola is made with heavy-gauge slats, slightly curved to guide water flow into the side gutters located within the perimeter frame.

\*\*Pergodom\*\* is a combination of a pergola and a retractable awning, which becomes taut when fully opened. The fabric is attached to a system of transverse aluminum slats that move along curved tracks with specially designed carriages. It operates with an electric motor specifically engineered for this product, ensuring its ability to withstand harsh weather conditions and winds of up to 80 km/h (snow load resistance is not guaranteed).

# PERGODOM Plus

Here's the translation:

\*\*Pergodom Plus\*\*, like its sibling Pergodom Classic, is a retractable pergola that becomes taut when fully extended. The fabric is attached to a system of transversal aluminum slats, which move along curved rails via specially designed carriages. It operates with an electric motor specifically designed for this product, ensuring resistance to severe weather changes and winds of up to 80 km/h (snow load resistance not guaranteed).