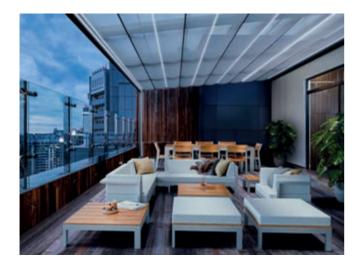

# PERGOSLIDE Glass

The high-end retractable pergola with laminated glass (4 mm x 4 mm) combines elegance and functionality to create a sophisticated outdoor space adaptable to any climate. Its robust structure is made from high-quality aluminum profiles, ensuring durability, corrosion resistance, and a modern design.

Equipped with a dual transmission electric motorization system, this pergola allows for easy control of the laminated glass roof's opening and closing, providing protection from rain or allowing you to enjoy a clear sky when desired. Additionally, it features an integrated retractable fabric pergola beneath the glass, specifically designed to control temperature and reduce heat impact from the sun, creating a cool and comfortable environment at all times.

This system can be integrated with home automation and become intelligent thanks to its sophisticated sensors, allowing you to control the pergola from your smartphone or voice assistants, adapting automatically based on weather conditions or personal preferences. With this retractable glass and fabric pergola, you will have a versatile,