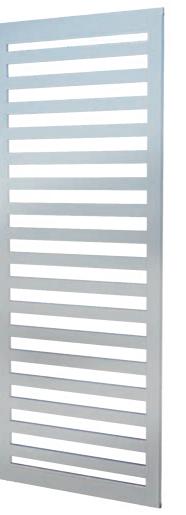

# FIXED ALUMINUM BLIND WITH LASER-CUT DESIGNS

We offer sliding and decorative panels with customized aluminum slats made through laser cutting. These panels provide solar protection and visual privacy. The extruded aluminum slats are secured to the sliding panel frame with stainless steel screws and a vertical aluminum profile, achieving an excellent presentation and a warm, elegant environment with solar protection and privacy. It is also possible to add a mosquito net if required. The slatted panels are movable and have a thickness of 20 mm, with dimensions of up to 3.00 m in height and 1.200 m in width. They are easy to disassemble, transport, and store in case of a hurricane alert, without the need for professional assistance.

# FIXED ALUMINUM BLIND WITH WOODEN SLATS

Our blind system offers versatility with slats of 8 cm x 2 cm or 6 cm x 2 cm. These slats are made from extruded aluminum or wood, providing a sleek aesthetic and are securely fixed using a vertical aluminum profile and stainless steel screws. This ensures an impeccable presentation with solar and privacy protection. The 8 cm and 6 cm slats provide privacy and a warm atmosphere.