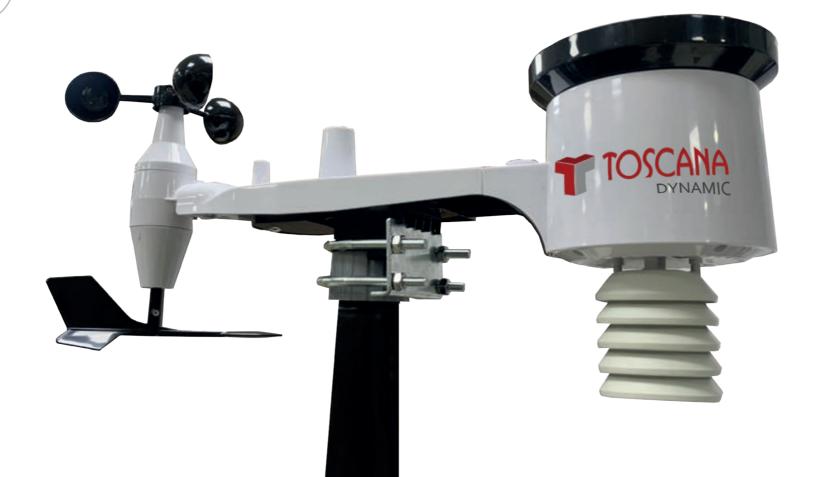

#### **OPTIONAL SENSORS**

WEATHER STATION: Includes an anemometer, rain gauge, hygrometer, external thermometer, wind direction sensor, and energy supply through a solar panel with a backup battery to ensure continuous operation even in unfavorable weather conditions. As the name suggests, this station can record essential data such as wind direction and speed, precipitation amount, and temperature. All this data can be easily stored and accessed through our control panel in the mobile app. This allows you to determine whether an issue with the pergola was due to proper or improper use. This device will be installed on the building and will transmit information via radio frequency to the SmartHub 24/7.