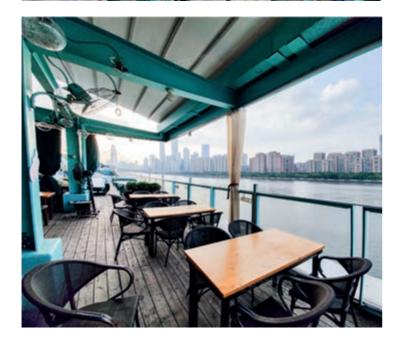

The retractable roof of the pergola is made with heavy-gauge slats, slightly curved to guide water flow into the side gutters located within the perimeter frame.

\*\*Pergodom\*\* is a combination of a pergola and a retractable awning, which becomes taut when fully opened. The fabric is attached to a system of transverse aluminum slats that move along curved tracks with specially designed carriages. It operates with an electric motor specifically engineered for this product, ensuring its ability to withstand harsh weather conditions and winds of up to 80 km/h (snow load resistance is not guaranteed).

# PERGODOM Plus

Here's the translation:

\*\*Pergodom Plus\*\*, like its sibling Pergodom Classic, is a retractable pergola that becomes taut when fully extended. The fabric is attached to a system of transversal aluminum slats, which move along curved rails via specially designed carriages. It operates with an electric motor specifically designed for this product, ensuring resistance to severe weather changes and winds of up to 80 km/h (snow load resistance not guaranteed).

This product can withstand extreme weather conditions and winds of up to 80 km/h (not guaranteed for snow overload).

It features a gutter beam designed to handle large water flows and can also be used as a rail to move the posts along it.