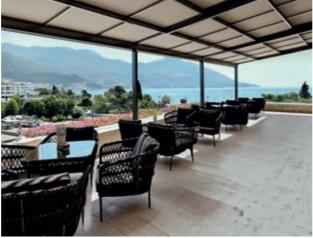

### MAIN WORK TEAM

Pergostar Classic is an elegantly designed retractable pergola featuring a taut canvas with a straight structure and a 15% incline. The canvas is secured using a system of aluminum profiles known as "slats," which move smoothly along the rails during operation, driven by specially designed

carriages. For this application, we have implemented a transmission system powered by a specialized electric motor. Our pergola is robust and can withstand winds of up to 80 km/h at full extension, provided the recommended snow load is not exceeded. If you require even greater resistance, we can customize the structure to withstand extreme weather conditions. Your satisfaction