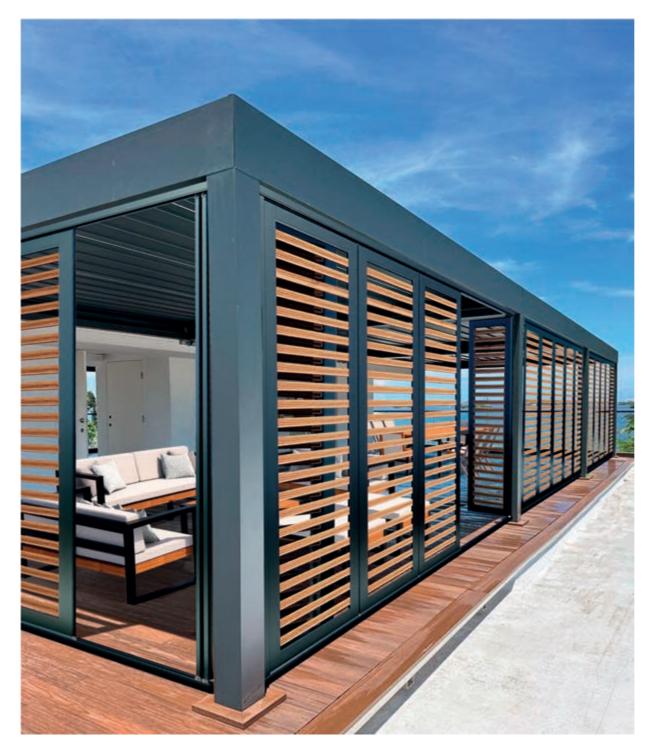

# \* SLINDING SCREEN

This innovative proposal presents a perimeter solution in the form of an enclosure, characterized by its simplicity and robustness. It consists of 20 mm panels made from aluminum frames that are discreetly assembled without visible screws. These panels frame various types of blinds, which can be movable or fixed and may include textiles such as mosquito nets or solar projection meshes. The system operates by sliding the panels

longitudinally along aluminum rails. This sliding action allows the transformation of an exterior space into an interior one and vice versa. A notable feature is our modular profile system, which facilitates the extension of rails and the addition of more panels according to the required dimensions. This adaptable system can function in wall-to-wall or wall-to-panel configurations.

To ensure functionality, the blinds panels are sliding and move along rails equipped with anodized or painted aluminum profiles. Their implementation is especially recommended for space separation in structures such as pergolas, adapting to both residential and commercial environments, including homes, businesses, restaurants, hotels, and institutional facilities.