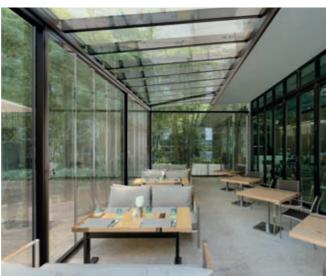

## PERGOSLIDE Textil

The high-end retractable pergola with tensioned fabric panels is the perfect solution for creating elegant and functional outdoor spaces. Constructed with an aluminum profile structure, this pergola offers exceptional durability and a modern design that suits any environment.

The tensioned fabric system, powered by a dual transmission electric motor, allows you to easily open or close the roof, providing protection from the sun or rain as needed. With home automation, you can control its operation from your smartphone or voice assistants, adjusting the opening comfortably and personalized.

This system combines advanced technology with premium design to provide a versatile, livable space ideal for enjoying the outdoors with complete comfort and style.

The Pergoslide retractable pergola with 3" thick insulated panels, made from expanded polyethylene sandwiched between 0.8mm thick aluminum sheets, is a high-end option designed to provide maximum thermal and acoustic insulation, offering comfort in outdoor spaces. Its structure is constructed from high-strength aluminum profiles, ensuring durability and a modern design.