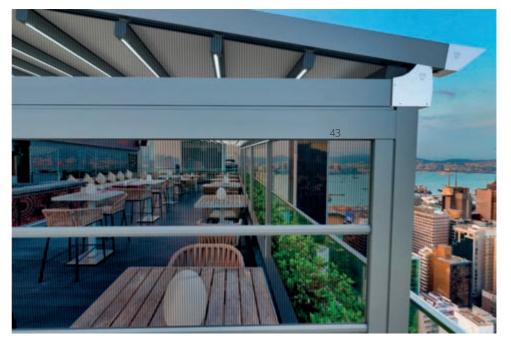

shutter with manual opaque fabric. operation, which can also be motorized with remote control. It is custom-made according to the desired dimensions, offering a high-specification product. The structure is made of anodized or electrostatically painted aluminum, and the cover

can be acrylic fabric, textile mesh, transparent PVC, It is an exterior rolling translucent PVC, or

FOR MORE INFORMATION

It is an exterior rolling shutter that can be operated manually with a crank or motorized with remote control. It features a protective casing for both the fabric and the internal mechanism. This product is custom-made according to the desired specifications, offering high-quality performance. The structure is made of anodized or electrostatically painted aluminum, and the cover can be acrylic fabric, textile mesh, transparent PVC, translucent PVC, or opaque fabric. Upon request, it can be manufactured in various colors and there is the option to print your brand on it.

FOR MORE INFORMATION SCAN THE OR CODE

It is an exterior rolling shutter that can be operated manually with a crank or motorized with remote control. It features a protective casing for both the fabric and the internal mechanism. This product is custom-made to the desired specifications, offering high-quality performance. The structure is made of anodized or electrostatically painted aluminum, and the cover can be acrylic fabric, textile mesh, transparent PVC, translucent PVC, or opaque fabric. Upon request, it can be manufactured in various colors, and there is an option to print your brand on it. The Flexizipp is equipped with side seals to ensure the space remains temperature-stable and airtight.