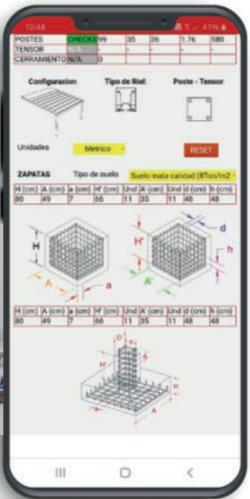

This app has been designed to provide a structural product without errors, allowing the best solution at the best price without needing the expensive services of a structural engineer to configure it, avoiding both over-design and potential product failure.

With our Toscana Analyse app, we can design and calculate an ideal structure in minutes with the desired wind and snow loads specified by the client. It will also automatically provide the technical specifications for the concrete base to be poured to anchor the posts to the ground.