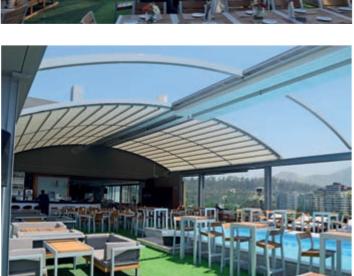

Introducing Pergolam Mega, a cutting-edge bioclimatic pergola built entirely with aluminum profiles. Its design features 38 cm wide slats that, when opened, allow light and breeze to pass through, creating a unique sense of openness. Pergolam Mega offers versatile adjustment options with continuous or stepped rotation at 0°, 50°, 100°, and 135°. When closed, it ensures a complete airtight seal, preventing light and water from entering.

The assembly engineering of Pergolam Mega is impressive, utilizing a sophisticated connection system with stainless steel parts, high-strength nylon, and specially designed aluminum profiles to conceal any screws or cables from view.

This pergola is designed to withstand extreme weather conditions, including winds of up to 200 km/h and snow loads of up to 50 cm in height at its maximum extension. To maintain the warranty, any snow accumulation must be removed while fresh, or, alternatively, it can be equipped with a heating system to prevent snow accumulation and freezing. Pergolam Mega stands for exceptional durability and functionality.