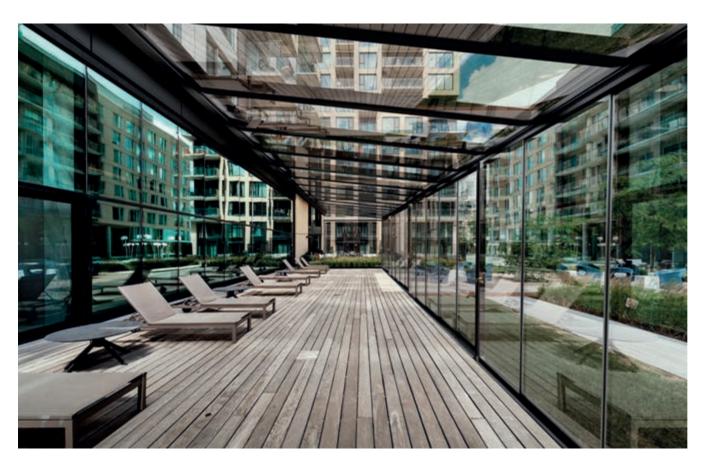

With this retractable pergola, you get an efficient, technological, and elegant solution for creating livable and adaptable outdoor environments year-round.

FOR MORE INFORMATION SCAN THE QR CODE

This perimeter enclosure, made from tempered or laminated glass, can be opened and closed, allowing you to transform an outdoor space into an indoor area and vice versa. It features a modular structure system that can be expanded to accommodate additional tracks and sliding glass panels that move along anodized aluminum rails. It is particularly recommended for dividing spaces in homes, businesses, restaurants, retail stores, and outdoor areas.

FOR MORE INFORMATION