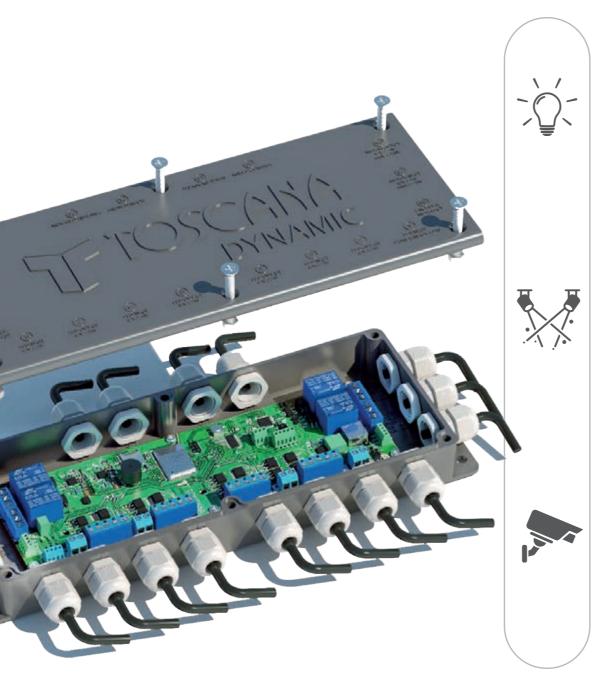

\*\*TOSCANA DYNAMIC\*\* is a powerful SMART HUB specifically designed to enhance user experience by giving control over multiple functions right at your fingertips through your mobile device. Every Toscana pergola worldwide can be controlled via Toscana Dynamic, providing the following functions:

#### LIGHTING

The device has up to 4 lighting channels, with a maximum of 300 W each at 12 / 24 V, fully independent and manageable through our app or the multi-channel remote control, allowing for the switching on, dimming, and turning off of LED STRIP and SPOT lights. Additionally, it allows you to select the RGB light color.

#### **VIDEO**

You can easily connect any IP video camera and view its feed through our app. Our device will automatically turn on the cameras, allowing you to observe everything happening under the pergola. This camera will be extremely useful in case of technical issues, as it can be accessed remotely with user authorization through the app, enabling a quick diagnosis of the problem.

#### **MOTORS**

Toscana Dynamic features two powerful motors.

Via cable, it can manage up to two double-transmission motors, working independently on two twin pergolas or simultaneously on a large-area pergola that requires two motors to open and close it. It handles electronic end-of-travel settings at both the start and end, start and end torque, and end-of-travel with torque.

Additionally, Toscana Dynamic is compatible with two piston motors for the Pergolam product, offering the same features as the double-transmission motors in the PergoStar products.

This system also has the capability to operate via radio frequency with up to 15 additional motors, such as those used in perimeter enclosures, further expanding its capabilities and versatility in managing multiple devices.