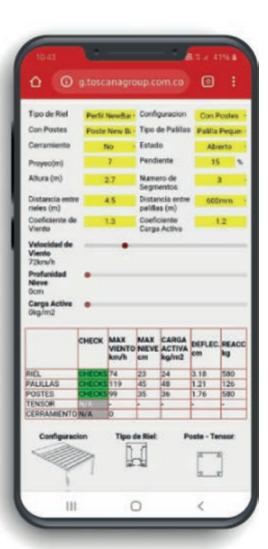

This app has been designed to provide a structural product without errors, allowing the best solution at the best price without needing the expensive services of a structural engineer to configure it, avoiding both over-design and potential product failure.

With our Toscana Analyse app, we can design and calculate an ideal structure in minutes with the desired wind and snow loads specified by the client. It will also automatically provide the technical specifications for the concrete base to be poured to anchor the posts to the ground.