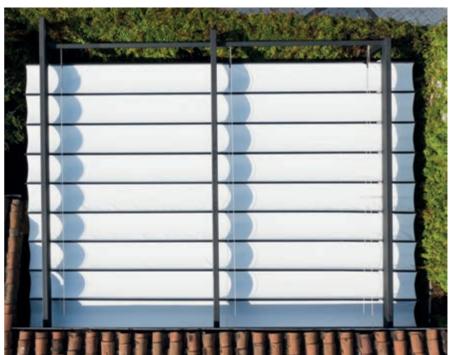

It is an anodized aluminum structure, ideal for outdoor use. It is available in two materials: acrylic or vinyl fabric, both designed to create folds that function as water channels in the event of rain. One of its most notable advantages is its lightweight nature, which facilitates installation in various applications.

The fabric is secured through a system of transverse profiles equipped with specially designed carts. These carts glide smoothly along the guide systems located within the external profiles, allowing horizontal movement via a manual pulley and rope system. This versatility makes it an adaptable solution for multiple needs.