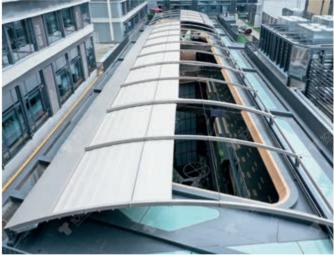

We have a distribution and prefabrication center for standard products located in the city of Guangzhou, China. Our facilities include a 10,000 m² prefabrication plant and a logistics warehouse of the same size. This allows us to guarantee quick deliveries of our standard products, such as the Pergolam Lite, which is prefabricated and ready for installation. Additionally, our logistics center can consolidate all product components upon request.

Toscana China operates throughout the Asian market, as well as in the markets of Australia and New Zealand.

Our plant is strategically located in Cali, Colombia, and consists of three specialized buildings serving different functions. The first building, with a surface area of 5,000 square meters, is dedicated to manufacturing. The second building, covering 6,500 square meters, operates as a logistics center, and the third, with 450 square meters, houses our World Experience Center. In Colombia, our project development team has the capacity to design, calculate, and execute coverage projects in any country across the Americas.