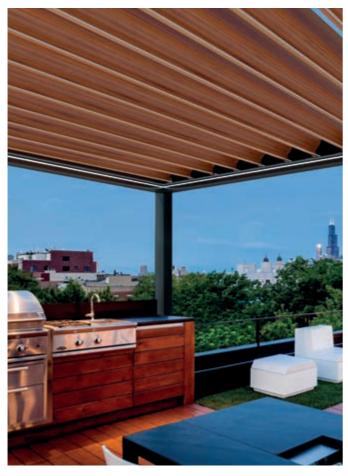

The retractable roof of the pergola is made with heavy-gauge slats, slightly curved to guide water flow into the side gutters located within the perimeter frame.

\*\*Pergodom\*\* is a combination of a pergola and a retractable awning, which becomes taut when fully opened. The fabric is attached to a system of transverse aluminum slats that move along curved tracks with specially designed carriages. It operates with an electric motor specifically engineered for this product, ensuring its ability to withstand harsh weather conditions and winds of up to 80 km/h (snow load resistance is not guaranteed).