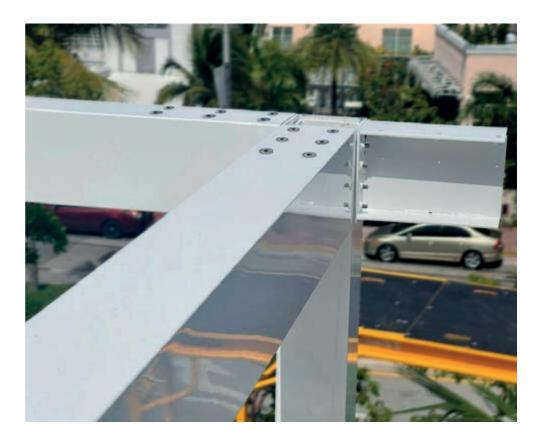

withstand strong winds of up to 50 km/h.

It is an innovative structural metal system made from 1/4-inch thick aluminum profiles with a 6063-T6 alloy, featuring industrialized mechanical assembly similar to a meccano set. The system is available in a variety of standard configurations, assembling the profiles with internal connections in hot-dip galvanized steel. It can be installed as a self-supporting structure, wall-mounted, or suspended using tensioners on the facade.

## **MAIN FEATURES**

- The structure is manufactured using high-strength aluminum profiles with a 6063 T6 alloy.
- It features an electrostatic powder coating finish, available in a wide range of colors.
- Assembly is achieved through hot-dip galvanized steel connection pieces, designed to withstand exposure to the elements and high-salinity environments.

- 1) Rapid assembly.
- 2) Delivery times reduced to one-third compared to traditional construction.
- 3) Ease of transporting modules.
- 4) Effective rainwater drainage.
- 5) Adaptability to different uses and multiple configuration possibilities in the grouping of structural components and connections.
- 6) Optimal finish of the construction system, with no visible nuts, using only countersunk stainless steel screws. The connections are protected by the same profiles in which they are inserted, and the components are hot-dip galvanized, ensuring resistance to corrosion in saline environments..