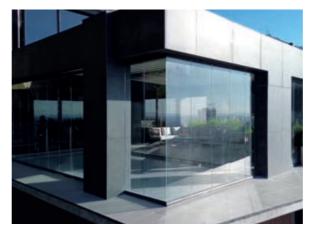

# PERGOSLIDE Glass

The high-end retractable pergola with laminated glass (4 mm x 4 mm) combines elegance and functionality to create a sophisticated outdoor space adaptable to any climate. Its robust structure is made from high-quality aluminum profiles, ensuring durability, corrosion resistance, and a modern design.

Equipped with a dual transmission electric motorization system, this pergola allows for easy control of the laminated glass roof's opening and closing, providing protection from rain or allowing you to enjoy a clear sky when desired. Additionally, it features an integrated retractable fabric pergola beneath the glass, specifically designed to control temperature and reduce heat impact from the sun, creating a cool and comfortable environment at all times.

This system can be integrated with home automation and become intelligent thanks to its sophisticated sensors, allowing you to control the pergola from your smartphone or voice assistants, adapting automatically based on weather conditions or personal preferences. With this retractable glass and fabric pergola, you will have a versatile,

elegant, and always comfortable outdoor living space.

The high-end fixed pergola with laminated glass (4 mm x 4 mm) combines design and technology to create a sophisticated and livable outdoor space. With an aluminum structure available in either sloped or horizontal formats, it provides climate protection while allowing natural light to enter. To manage the temperature beneath the glass, it features an integrated retractable fabric, operated by a dual transmission electric motor. Home automation enables smart system management, offering both comfort and functionality. Ideal for those seeking an elegant and adaptable environment throughout the year.