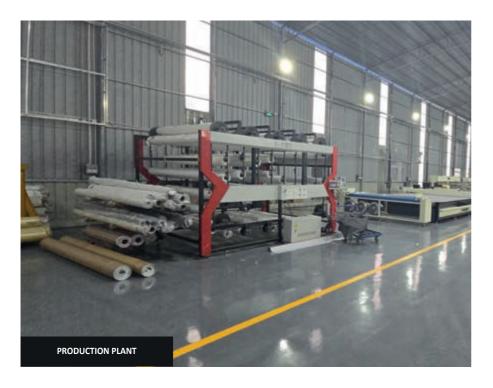

We have a distribution and prefabrication center for standard products located in the city of Guangzhou, China. Our facilities include a 10,000 m² prefabrication plant and a logistics warehouse of the same size. This allows us to guarantee quick deliveries of our standard products, such as the Pergolam Lite, which is prefabricated and ready for installation. Additionally, our logistics center can consolidate all product components upon request.

In our production, we utilize cutting-edge technology, including CNC machines, to ensure the quality of our products. Furthermore, we have extensive experience in logistics, backed by our successful global exports.