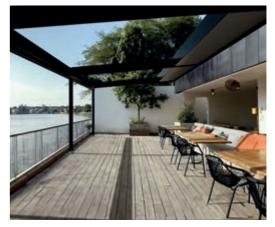

The retractable roof of the pergola is made with heavy-gauge slats, slightly curved to guide water flow into the side gutters located within the perimeter frame.

\*\*Pergodom\*\* is a combination of a pergola and a retractable awning, which becomes taut when fully opened. The fabric is attached to a system of transverse aluminum slats that move along curved tracks with specially designed carriages. It operates with an electric motor specifically engineered for this product, ensuring its ability to withstand harsh weather conditions and winds of up to 80 km/h (snow load resistance is not guaranteed).

# PERGODOM Plus

Here's the translation:

\*\*Pergodom Plus\*\*, like its sibling Pergodom Classic, is a retractable pergola that becomes taut when fully extended. The fabric is attached to a system of transversal aluminum slats, which move along curved rails via specially designed carriages. It operates with an electric motor specifically designed for this product, ensuring resistance to severe weather changes and winds of up to 80 km/h (snow load resistance not guaranteed).