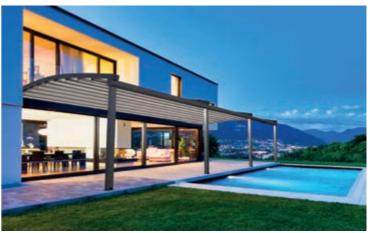

and peace of mind are our top priorities.

Welcome to the world of Pergostar Plus, the ultimate expression of retractable pergolas. Like its counterpart, Pergostar Classic, this pergola is a masterpiece that seamlessly blends elegance and functionality. The taut, straight-designed canvas is a testament to our constant pursuit of innovation and style.

Now, let's talk about durability. Pergostar is built to withstand the most challenging weather conditions, standing strong against winds up to 80 km/h (always considering snow load limitations). Additionally, its channel beam has been meticulously designed to manage large volumes of water, offering exceptional versatility by also serving as a rail for post movement.

Elevate your outdoor space to a level of unparalleled distinction with Pergostar Plus. Experience the perfect fusion of form and function in your own environment today.

Pergostar Romano is a flat pergola made entirely from aluminum profiles. Its assembly is carried out using an advanced connection system that employs stainless steel components, high-strength nylon, and specially designed aluminum profiles.