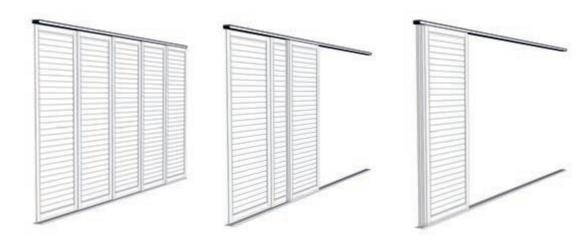

# \* SLINDING SCREEN

This innovative proposal presents a perimeter solution in the form of an enclosure, characterized by its simplicity and robustness. It consists of 20 mm panels made from aluminum frames that are discreetly assembled without visible screws. These panels frame various types of blinds, which can be movable or fixed and may include textiles such as mosquito nets or solar projection meshes. The system operates by sliding the panels

longitudinally along aluminum rails. This sliding action allows the transformation of an exterior space into an interior one and vice versa. A notable feature is our modular profile system, which facilitates the extension of rails and the addition of more panels according to the required dimensions. This adaptable system can function in wall-to-wall or wall-to-panel configurations.

To ensure functionality, the blinds panels are sliding and move along rails equipped with anodized or painted aluminum profiles. Their implementation is especially recommended for space separation in structures such as pergolas, adapting to both residential and commercial environments, including homes, businesses, restaurants, hotels, and institutional facilities.