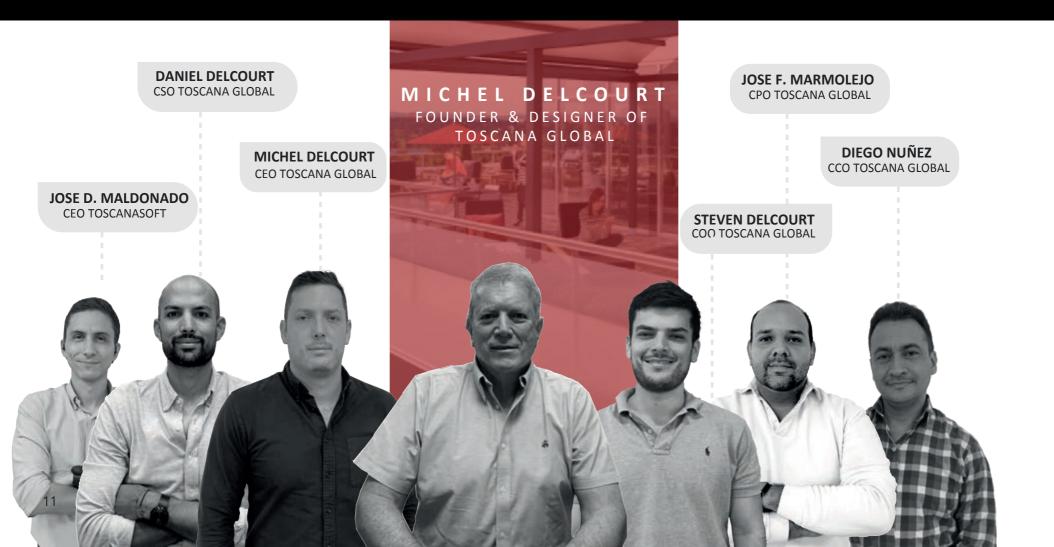

### MAIN WORK TEAM

Pergostar Classic is an elegantly designed retractable pergola featuring a taut canvas with a straight structure and a 15% incline. The canvas is secured using a system of aluminum profiles known as "slats," which move smoothly along the rails during operation, driven by specially designed