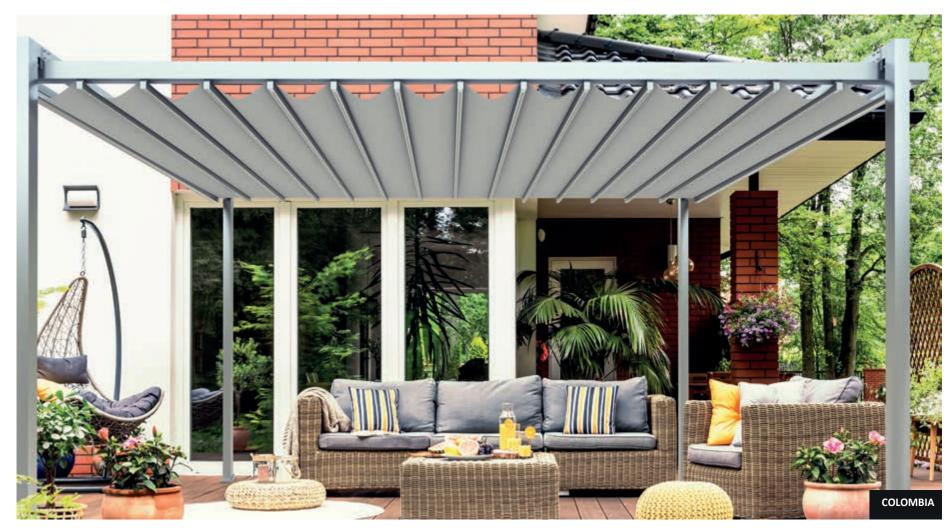

Toscana China operates throughout the Asian market, as well as in the markets of Australia and New Zealand.

Our plant is strategically located in Cali, Colombia, and consists of three specialized buildings serving different functions. The first building, with a surface area of 5,000 square meters, is dedicated to manufacturing. The second building, covering 6,500 square meters, operates as a logistics center, and the third, with 450 square meters, houses our World Experience Center. In Colombia, our project development team has the capacity to design, calculate, and execute coverage projects in any country across the Americas.

We maintain extensive inventories of profiles and have vast experience in this field, allowing us to meet any request related to retractable structures. Additionally, we have an integrated powder electrostatic painting system capable of painting profi-

les up to 12 meters in length. Colombia has the advantage of having ports on both the Atlantic (Cartagena) and Pacific (Buenaventura) coasts, facilitating the exchange of raw materials and finished products throughout the Americas. Our executives are bilingual in Spanish and English, with some also fluent in French. Moreover, our logistics department has extensive experience in global imports and exports.