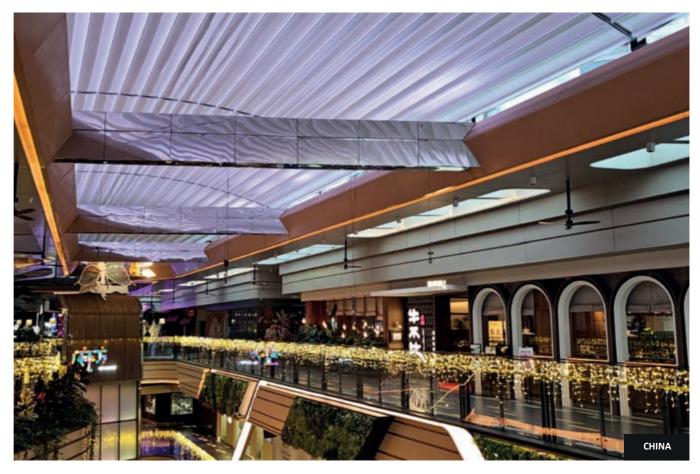

The retractable roof of the pergola is made with heavy-gauge slats, slightly curved to guide water flow into the side gutters located within the perimeter frame.

\*\*Pergodom\*\* is a combination of a pergola and a retractable awning, which becomes taut when fully opened. The fabric is attached to a system of transverse aluminum slats that move along curved tracks with specially designed carriages. It operates with an electric motor specifically engineered for this product, ensuring its ability to withstand harsh weather conditions and winds of up to 80 km/h (snow load resistance is not guaranteed).

# PERGODOM Plus

Here's the translation:

\*\*Pergodom Plus\*\*, like its sibling Pergodom Classic, is a retractable pergola that becomes taut when fully extended. The fabric is attached to a system of transversal aluminum slats, which move along curved rails via specially designed carriages. It operates with an electric motor specifically designed for this product, ensuring resistance to severe weather changes and winds of up to 80 km/h (snow load resistance not guaranteed).

This product can withstand extreme weather conditions and winds of up to 80 km/h (not guaranteed for snow overload).

It features a gutter beam designed to handle large water flows and can also be used as a rail to move the posts along it.