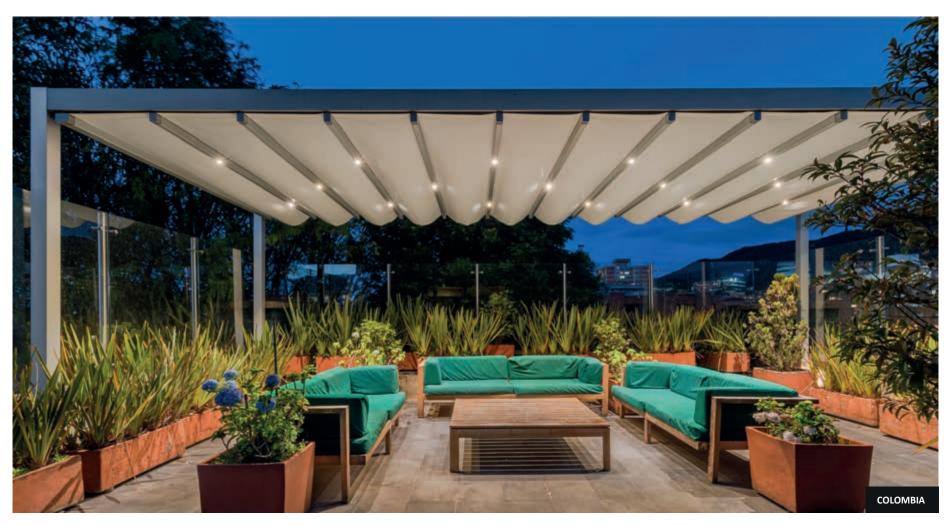

shutter with manual opaque fabric. operation, which can also be motorized with remote control. It is custom-made according to the desired dimensions, offering a high-specification product. The structure is made of anodized or electrostatically painted aluminum, and the cover

can be acrylic fabric, textile mesh, transparent PVC, It is an exterior rolling translucent PVC, or

FOR MORE INFORMATION

It is an exterior rolling shutter that can be operated manually with a crank or motorized with remote control. It features a protective casing for both the fabric and the internal mechanism. This product is custom-made according to the desired specifications, offering high-quality performance. The structure is made of anodized or electrostatically painted aluminum, and the cover can be acrylic fabric, textile mesh, transparent PVC, translucent PVC, or opaque fabric. Upon request, it can be manufactured in various colors and there is the option to print your brand on it.