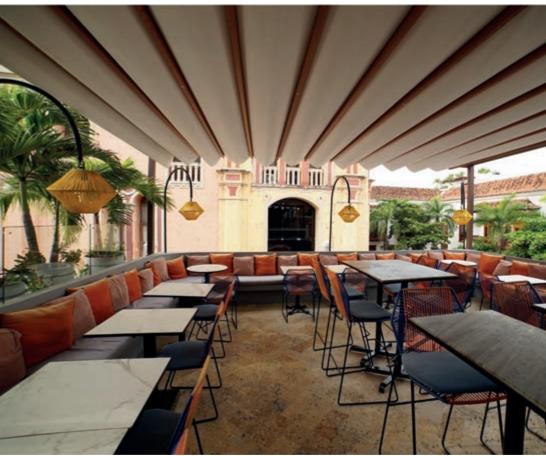

# PERGOSLIDE Glass

The high-end retractable pergola with laminated glass (4 mm x 4 mm) combines elegance and functionality to create a sophisticated outdoor space adaptable to any climate. Its robust structure is made from high-quality aluminum profiles, ensuring durability, corrosion resistance, and a modern design.

Equipped with a dual transmission electric motorization system, this pergola allows for easy control of the laminated glass roof's opening and closing, providing protection from rain or allowing you to enjoy a clear sky when desired. Additionally, it features an integrated retractable fabric pergola beneath the glass, specifically designed to control temperature and reduce heat impact from the sun, creating a cool and comfortable environment at all times.

This system can be integrated with home automation and become intelligent thanks to its sophisticated sensors, allowing you to control the pergola from your smartphone or voice assistants, adapting automatically based on weather conditions or personal preferences. With this retractable glass and fabric pergola, you will have a versatile,