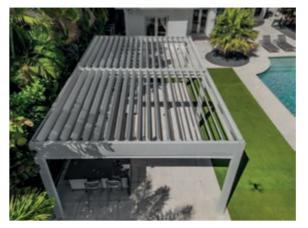

Pergolam Maxi is a bioclimatic pergola built entirely with aluminum profiles. Thanks to its 27 cm wide slats, it allows the passage of light and breeze when opened, creating a greater sense of openness. It features a continuous or stepped rotation system at 0°, 50°, 100°, and 150°, and when closed, it becomes completely airtight, preventing light and water from passing through.

The assembly of all its components is done through a sophisticated connection system using stainless steel parts, high-strength nylon, and specially designed aluminum profiles, ensuring that no screws or cables are visible. It guarantees high resistance to extreme weather changes and winds up to 100 km/h. Additionally, it can support the weight of a 50