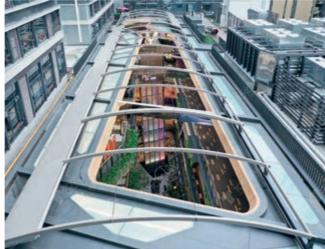

We have a distribution and prefabrication center for standard products located in the city of Guangzhou, China. Our facilities include a 10,000 m² prefabrication plant and a logistics warehouse of the same size. This allows us to guarantee quick deliveries of our standard products, such as the Pergolam Lite, which is prefabricated and ready for installation. Additionally, our logistics center can consolidate all product components upon request.

Toscana China operates throughout the Asian market, as well as in the markets of Australia and New Zealand.

Our plant is strategically located in Cali, Colombia, and consists of three specialized buildings serving different functions. The first building, with a surface area of 5,000 square meters, is dedicated to manufacturing. The second building, covering 6,500 square meters, operates as a logistics center, and the third, with 450 square meters, houses our World Experience Center. In Colombia, our project development team has the capacity to design, calculate, and execute coverage projects in any country across the Americas.