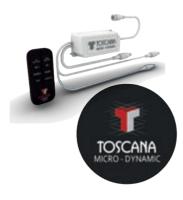

## Micro Plus - Dynamic

- RGB Color Changing in Lighting
- Dimming
- On/Off Control from Remote
- Connection to Wind Sensor
- Connection to Rain Sensor

The software allows for the easy parameterization of any prefabricated product, resulting in the ability to deliver in seconds: material breakdowns, installation plans, manufacturing plans such as textile and profile cuts, CNC language for assisted production, CNC textile cutting, electrical and lighting plans, and installation plans.