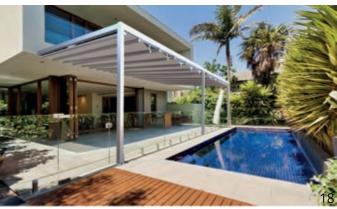

Elevate your outdoor space to a level of unparalleled distinction with Pergostar Plus. Experience the perfect fusion of form and function in your own environment today.

Pergostar Romano is a flat pergola made entirely from aluminum profiles. Its assembly is carried out using an advanced connection system that employs stainless steel components, high-strength nylon, and specially designed aluminum profiles.

Thanks to this innovative design, no screws or cables are visible in its structure. Additionally, this pergola has been carefully designed to function with a 0-degree slope in its structure.

Pergostar Deco is a flat pergola constructed entirely from aluminum profiles. All components are joined through an advanced connection system using stainless steel components, high-strength nylon, and specially designed aluminum profiles, ensuring that no screws or cables are visible in its structure. This pergola is designed to function with a 0-degree slope in its structure.