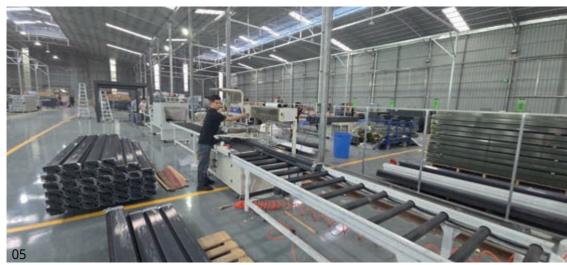

We have a distribution and prefabrication center for standard products located in the city of Guangzhou, China. Our facilities include a 10,000 m² prefabrication plant and a logistics warehouse of the same size. This allows us to guarantee quick deliveries of our standard products, such as the Pergolam Lite, which is prefabricated and ready for installation. Additionally, our logistics center can consolidate all product components upon request.

In our production, we utilize cutting-edge technology, including CNC machines, to ensure the quality of our products. Furthermore, we have extensive experience in logistics, backed by our successful global exports.

Toscana China operates throughout the Asian market, as well as in the markets of Australia and New Zealand.

Our plant is strategically located in Cali, Colombia, and consists of three specialized buildings serving different functions. The first building, with a surface area of 5,000 square meters, is dedicated to manufacturing. The second building, covering 6,500 square meters, operates as a logistics center, and the third, with 450 square meters, houses our World Experience Center. In Colombia, our project development team has the capacity to design, calculate, and execute coverage projects in any country across the Americas.