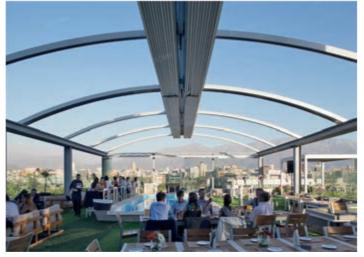

Pergolam Maxi is a bioclimatic pergola built entirely with aluminum profiles. Thanks to its 27 cm wide slats, it allows the passage of light and breeze when opened, creating a greater sense of openness. It features a continuous or stepped rotation system at 0°, 50°, 100°, and 150°, and when closed, it becomes completely airtight, preventing light and water from passing through.

The assembly of all its components is done through a sophisticated connection system using stainless steel parts, high-strength nylon, and specially designed aluminum profiles, ensuring that no screws or cables are visible. It guarantees high resistance to extreme weather changes and winds up to 100 km/h. Additionally, it can support the weight of a 50

cm layer of fresh snow at its maximum extension. To maintain the warranty, this snow must be removed, or the Pergolam must be equipped with a heating system to melt the snow, preventing accumulation and freezing, which would significantly increase its weight.