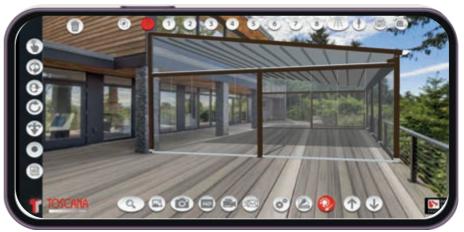

It is an application that allows the 3D visualization of any product, whether fixed or in motion, in the facade or space of the client's choice. With this tool, you can instantly show through photos or videos how the product would look in their desired space.

Our sophisticated and innovative application revolutionizes how sales consultants work with double-height metal structures. Now, even without technical experience, they can design, calculate, and present a quote in minutes, directly in front of the client, using just their mobile device. Turn your consultants into experts on the spot and streamline your sales process with our powerful tool.