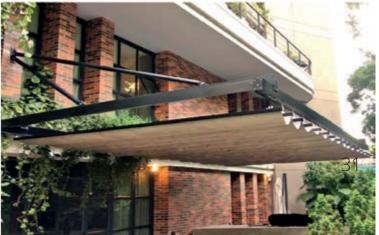

### MAIN WORK TEAM

Pergostar Classic is an elegantly designed retractable pergola featuring a taut canvas with a straight structure and a 15% incline. The canvas is secured using a system of aluminum profiles known as "slats," which move smoothly along the rails during operation, driven by specially designed

carriages. For this application, we have implemented a transmission system powered by a specialized electric motor. Our pergola is robust and can withstand winds of up to 80 km/h at full extension, provided the recommended snow load is not exceeded. If you require even greater resistance, we can customize the structure to withstand extreme weather conditions. Your satisfaction