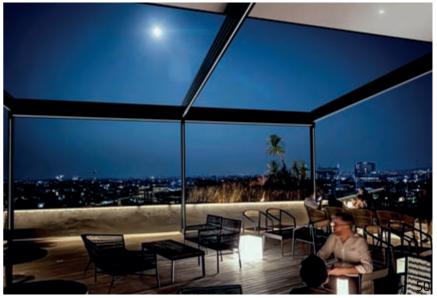

# PERGOSLIDE Glass

The high-end retractable pergola with laminated glass (4 mm x 4 mm) combines elegance and functionality to create a sophisticated outdoor space adaptable to any climate. Its robust structure is made from high-quality aluminum profiles, ensuring durability, corrosion resistance, and a modern design.

Equipped with a dual transmission electric motorization system, this pergola allows for easy control of the laminated glass roof's opening and closing, providing protection from rain or allowing you to enjoy a clear sky when desired. Additionally, it features an integrated retractable fabric pergola beneath the glass, specifically designed to control temperature and reduce heat impact from the sun, creating a cool and comfortable environment at all times.

This system can be integrated with home automation and become intelligent thanks to its sophisticated sensors, allowing you to control the pergola from your smartphone or voice assistants, adapting automatically based on weather conditions or personal preferences. With this retractable glass and fabric pergola, you will have a versatile,