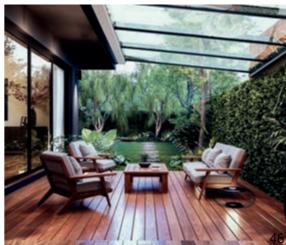

### MAIN WORK TEAM

Pergostar Classic is an elegantly designed retractable pergola featuring a taut canvas with a straight structure and a 15% incline. The canvas is secured using a system of aluminum profiles known as "slats," which move smoothly along the rails during operation, driven by specially designed

carriages. For this application, we have implemented a transmission system powered by a specialized electric motor. Our pergola is robust and can withstand winds of up to 80 km/h at full extension, provided the recommended snow load is not exceeded. If you require even greater resistance, we can customize the structure to withstand extreme weather conditions. Your satisfaction