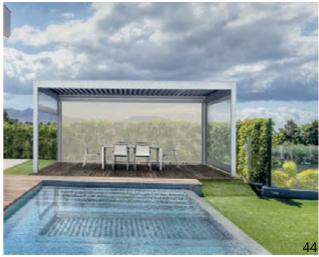

## **ADVANTAGES**

The system also allows for the creation of customized projects that ensure strength, quality, and safety. This product is rigorously calculated according to manufacturing standards in a controlled industrial environment, offering significant advantages:

- 1) Rapid assembly.
- 2) Delivery times reduced to one-third compared to traditional construction.
- 3) Ease of transporting modules.
- 4) Effective rainwater drainage.
- 5) Adaptability to different uses and multiple configuration possibilities in the grouping of structural components and connections.
- 6) Optimal finish of the construction system, with no visible nuts, using only countersunk stainless steel screws. The connections are protected by the same profiles in which they are inserted, and the components are hot-dip galvanized, ensuring resistance to corrosion in saline environments..