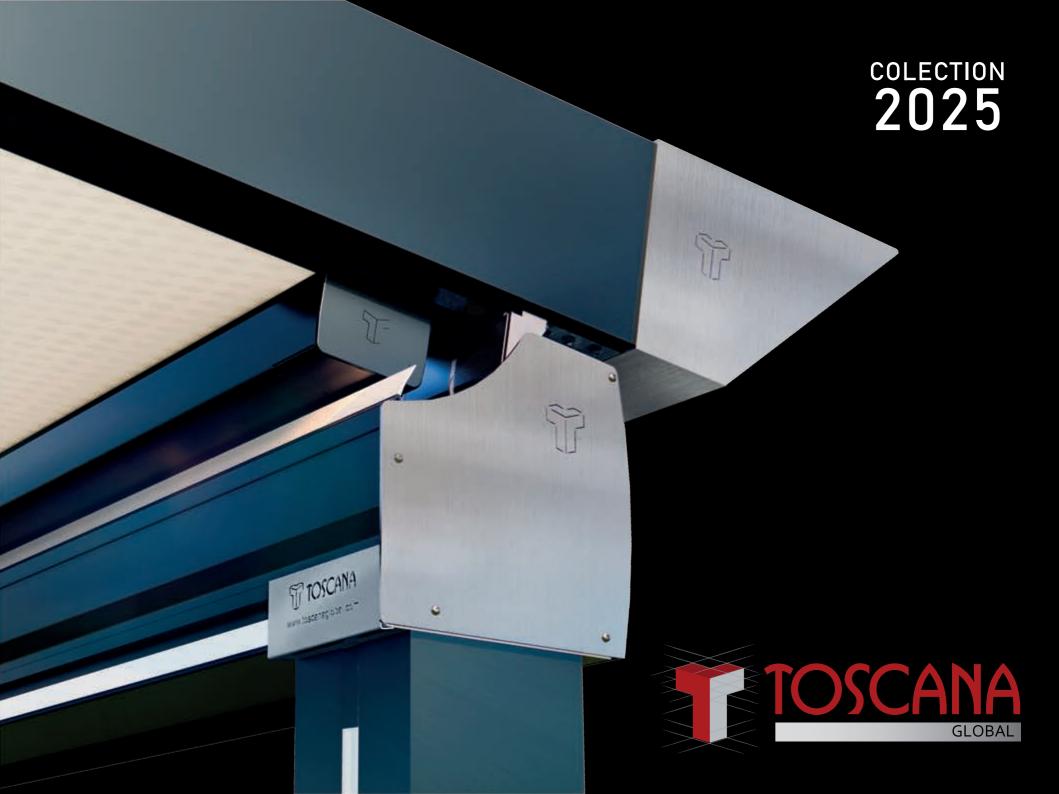

### MAIN WORK TEAM

Pergostar Classic is an elegantly designed retractable pergola featuring a taut canvas with a straight structure and a 15% incline. The canvas is secured using a system of aluminum profiles known as "slats," which move smoothly along the rails during operation, driven by specially designed

carriages. For this application, we have implemented a transmission system powered by a specialized electric motor. Our pergola is robust and can withstand winds of up to 80 km/h at full extension, provided the recommended snow load is not exceeded. If you require even greater resistance, we can customize the structure to withstand extreme weather conditions. Your satisfaction