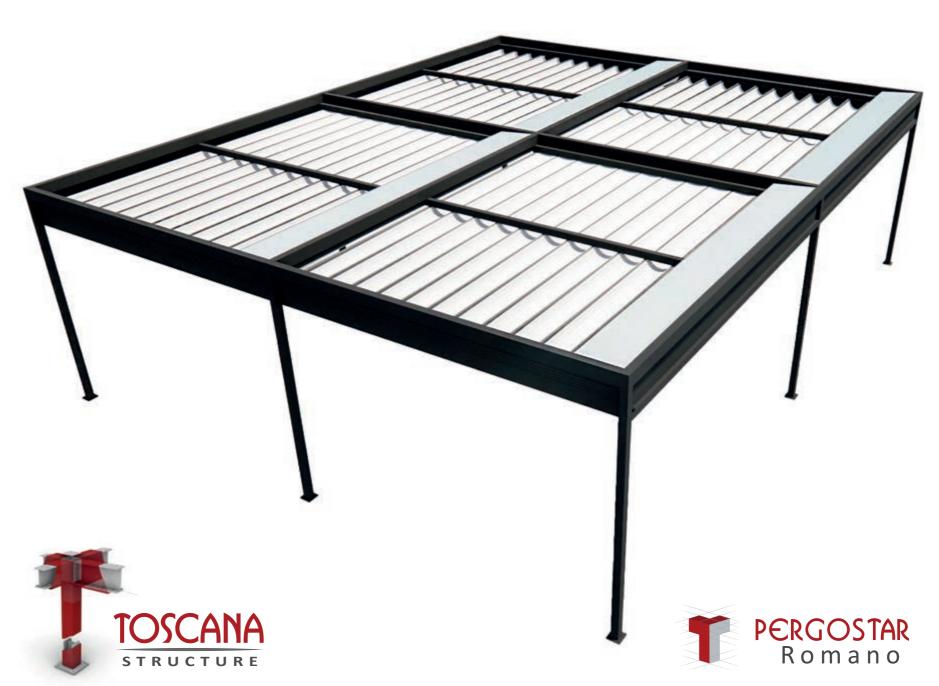

Elevate your outdoor space to a level of unparalleled distinction with Pergostar Plus. Experience the perfect fusion of form and function in your own environment today.

Pergostar Romano is a flat pergola made entirely from aluminum profiles. Its assembly is carried out using an advanced connection system that employs stainless steel components, high-strength nylon, and specially designed aluminum profiles.

Thanks to this innovative design, no screws or cables are visible in its structure. Additionally, this pergola has been carefully designed to function with a 0-degree slope in its structure.

Pergostar Deco is a flat pergola constructed entirely from aluminum profiles. All components are joined through an advanced connection system using stainless steel components, high-strength nylon, and specially designed aluminum profiles, ensuring that no screws or cables are visible in its structure. This pergola is designed to function with a 0-degree slope in its structure.