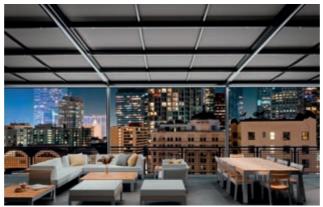

This system combines advanced technology with premium design to provide a versatile, livable space ideal for enjoying the outdoors with complete comfort and style.

The Pergoslide retractable pergola with 3" thick insulated panels, made from expanded polyethylene sandwiched between 0.8mm thick aluminum sheets, is a high-end option designed to provide maximum thermal and acoustic insulation, offering comfort in outdoor spaces. Its structure is constructed from high-strength aluminum profiles, ensuring durability and a modern design.

The dual transmission motorized system allows the pergola to open and close with ease, providing protection against the elements or allowing you to enjoy the outdoors as you prefer. Additionally, the pergola is automated, allowing you to control it remotely from a mobile device or voice assistants, adjusting its operation comfortably and personally.

With this retractable pergola, you get an efficient, technological, and elegant solution for creating livable and adaptable outdoor environments year-round.

FOR MORE INFORMATION SCAN THE QR CODE

This perimeter enclosure, made from tempered or laminated glass, can be opened and closed, allowing you to transform an outdoor space into an indoor area and vice versa. It features a modular structure system that can be expanded to accommodate additional tracks and sliding glass panels that move along anodized aluminum rails. It is particularly recommended for dividing spaces in homes, businesses, restaurants, retail stores, and outdoor areas.