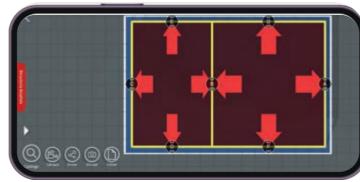

This app has been designed to provide a structural product without errors, allowing the best solution at the best price without needing the expensive services of a structural engineer to configure it, avoiding both over-design and potential product failure.

With our Toscana Analyse app, we can design and calculate an ideal structure in minutes with the desired wind and snow loads specified by the client. It will also automatically provide the technical specifications for the concrete base to be poured to anchor the posts to the ground.