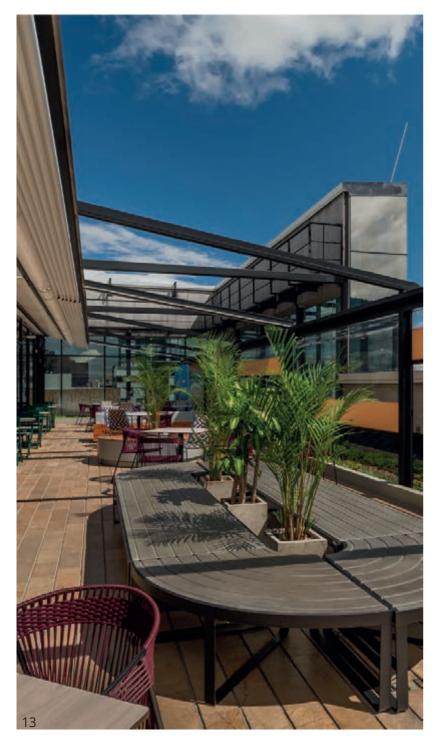

### MAIN WORK TEAM

Pergostar Classic is an elegantly designed retractable pergola featuring a taut canvas with a straight structure and a 15% incline. The canvas is secured using a system of aluminum profiles known as "slats," which move smoothly along the rails during operation, driven by specially designed

carriages. For this application, we have implemented a transmission system powered by a specialized electric motor. Our pergola is robust and can withstand winds of up to 80 km/h at full extension, provided the recommended snow load is not exceeded. If you require even greater resistance, we can customize the structure to withstand extreme weather conditions. Your satisfaction