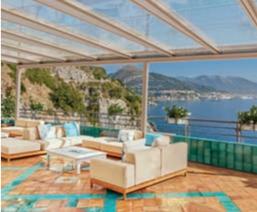

### MAIN WORK TEAM

Pergostar Classic is an elegantly designed retractable pergola featuring a taut canvas with a straight structure and a 15% incline. The canvas is secured using a system of aluminum profiles known as "slats," which move smoothly along the rails during operation, driven by specially designed

carriages. For this application, we have implemented a transmission system powered by a specialized electric motor. Our pergola is robust and can withstand winds of up to 80 km/h at full extension, provided the recommended snow load is not exceeded. If you require even greater resistance, we can customize the structure to withstand extreme weather conditions. Your satisfaction

and peace of mind are our top priorities.

Welcome to the world of Pergostar Plus, the ultimate expression of retractable pergolas. Like its counterpart, Pergostar Classic, this pergola is a masterpiece that seamlessly blends elegance and functionality. The taut, straight-designed canvas is a testament to our constant pursuit of innovation and style.

Now, let's talk about durability. Pergostar is built to withstand the most challenging weather conditions, standing strong against winds up to 80 km/h (always considering snow load limitations). Additionally, its channel beam has been meticulously designed to manage large volumes of water, offering exceptional versatility by also serving as a rail for post movement.

Elevate your outdoor space to a level of unparalleled distinction with Pergostar Plus. Experience the perfect fusion of form and function in your own environment today.

Pergostar Romano is a flat pergola made entirely from aluminum profiles. Its assembly is carried out using an advanced connection system that employs stainless steel components, high-strength nylon, and specially designed aluminum profiles.